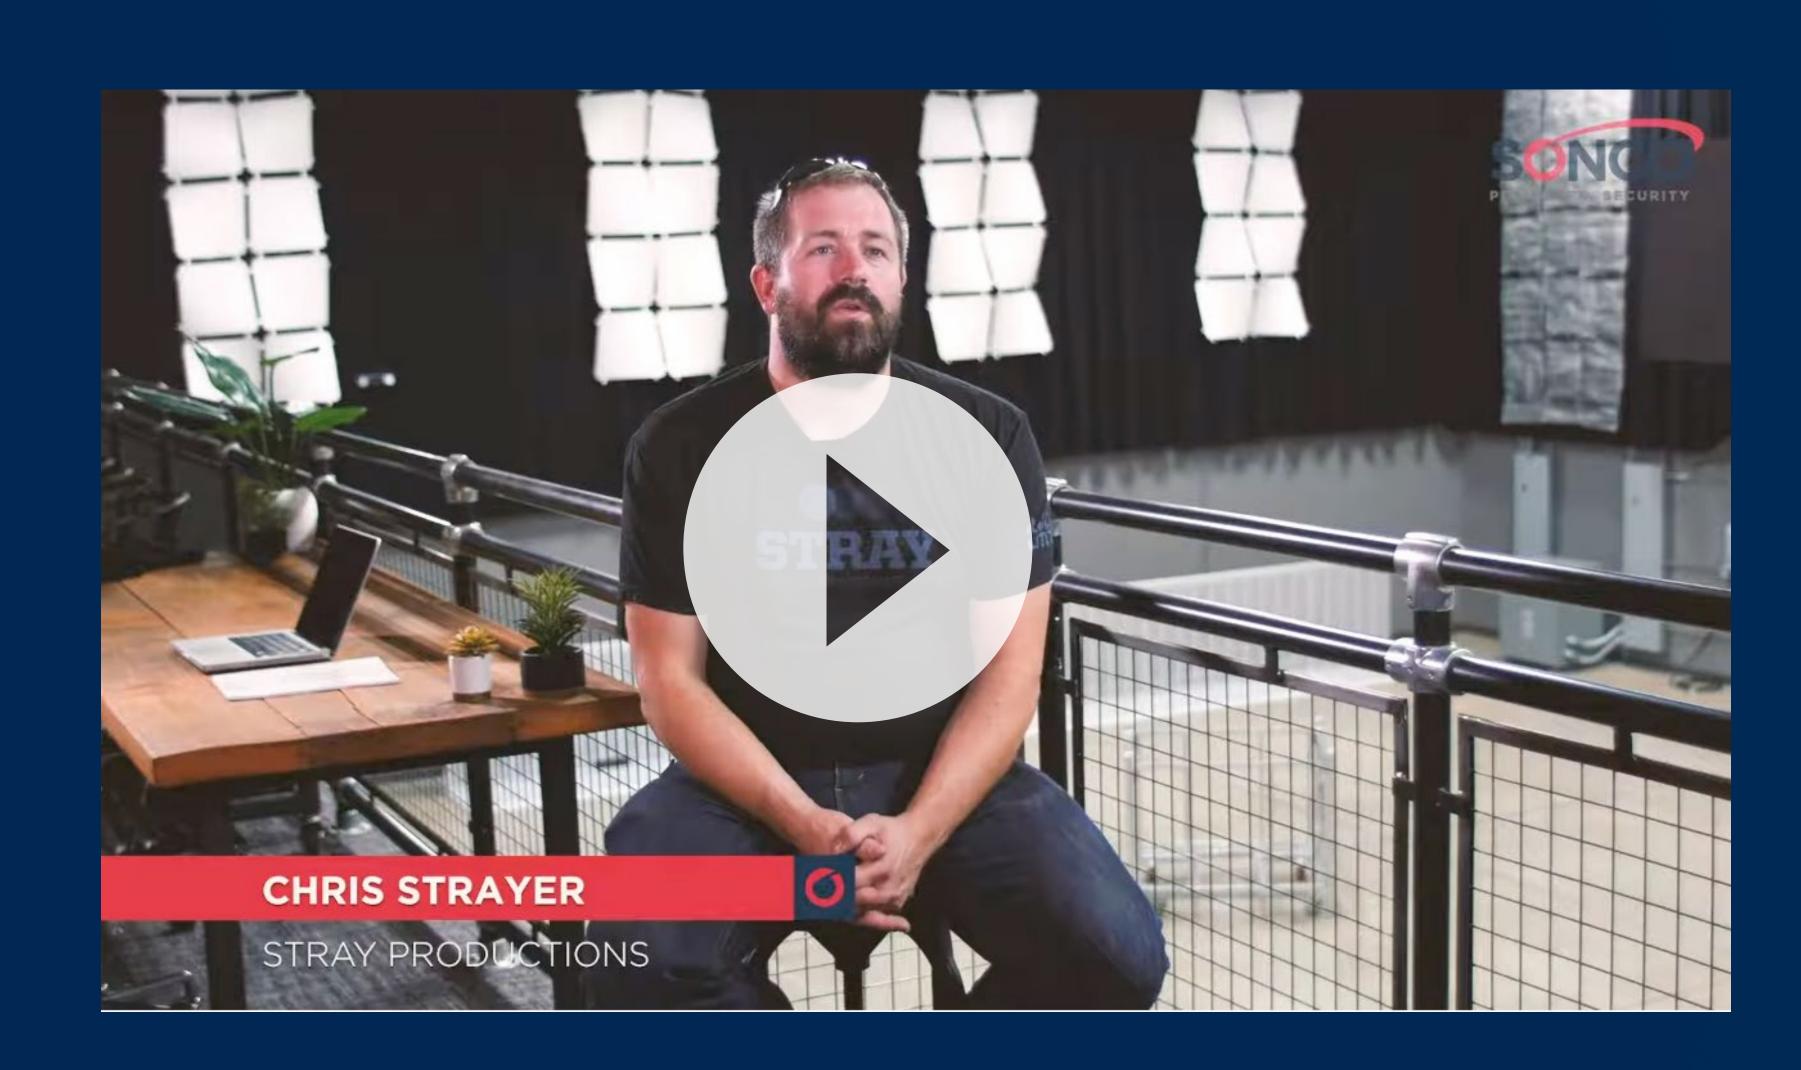

# SONCO STAGE BARRIERS SAVE TIME, DECREASE LABOR COSTS & OPTIMIZE SAFETY.

With SONCO lightweight stage barriers, Stray Productions enjoys safer, faster deployment of their immersive, live stage environments. And because these barriers are crafted to the rigorous standards of the American Welding Society, they exceed industry standards for durability and reliability.