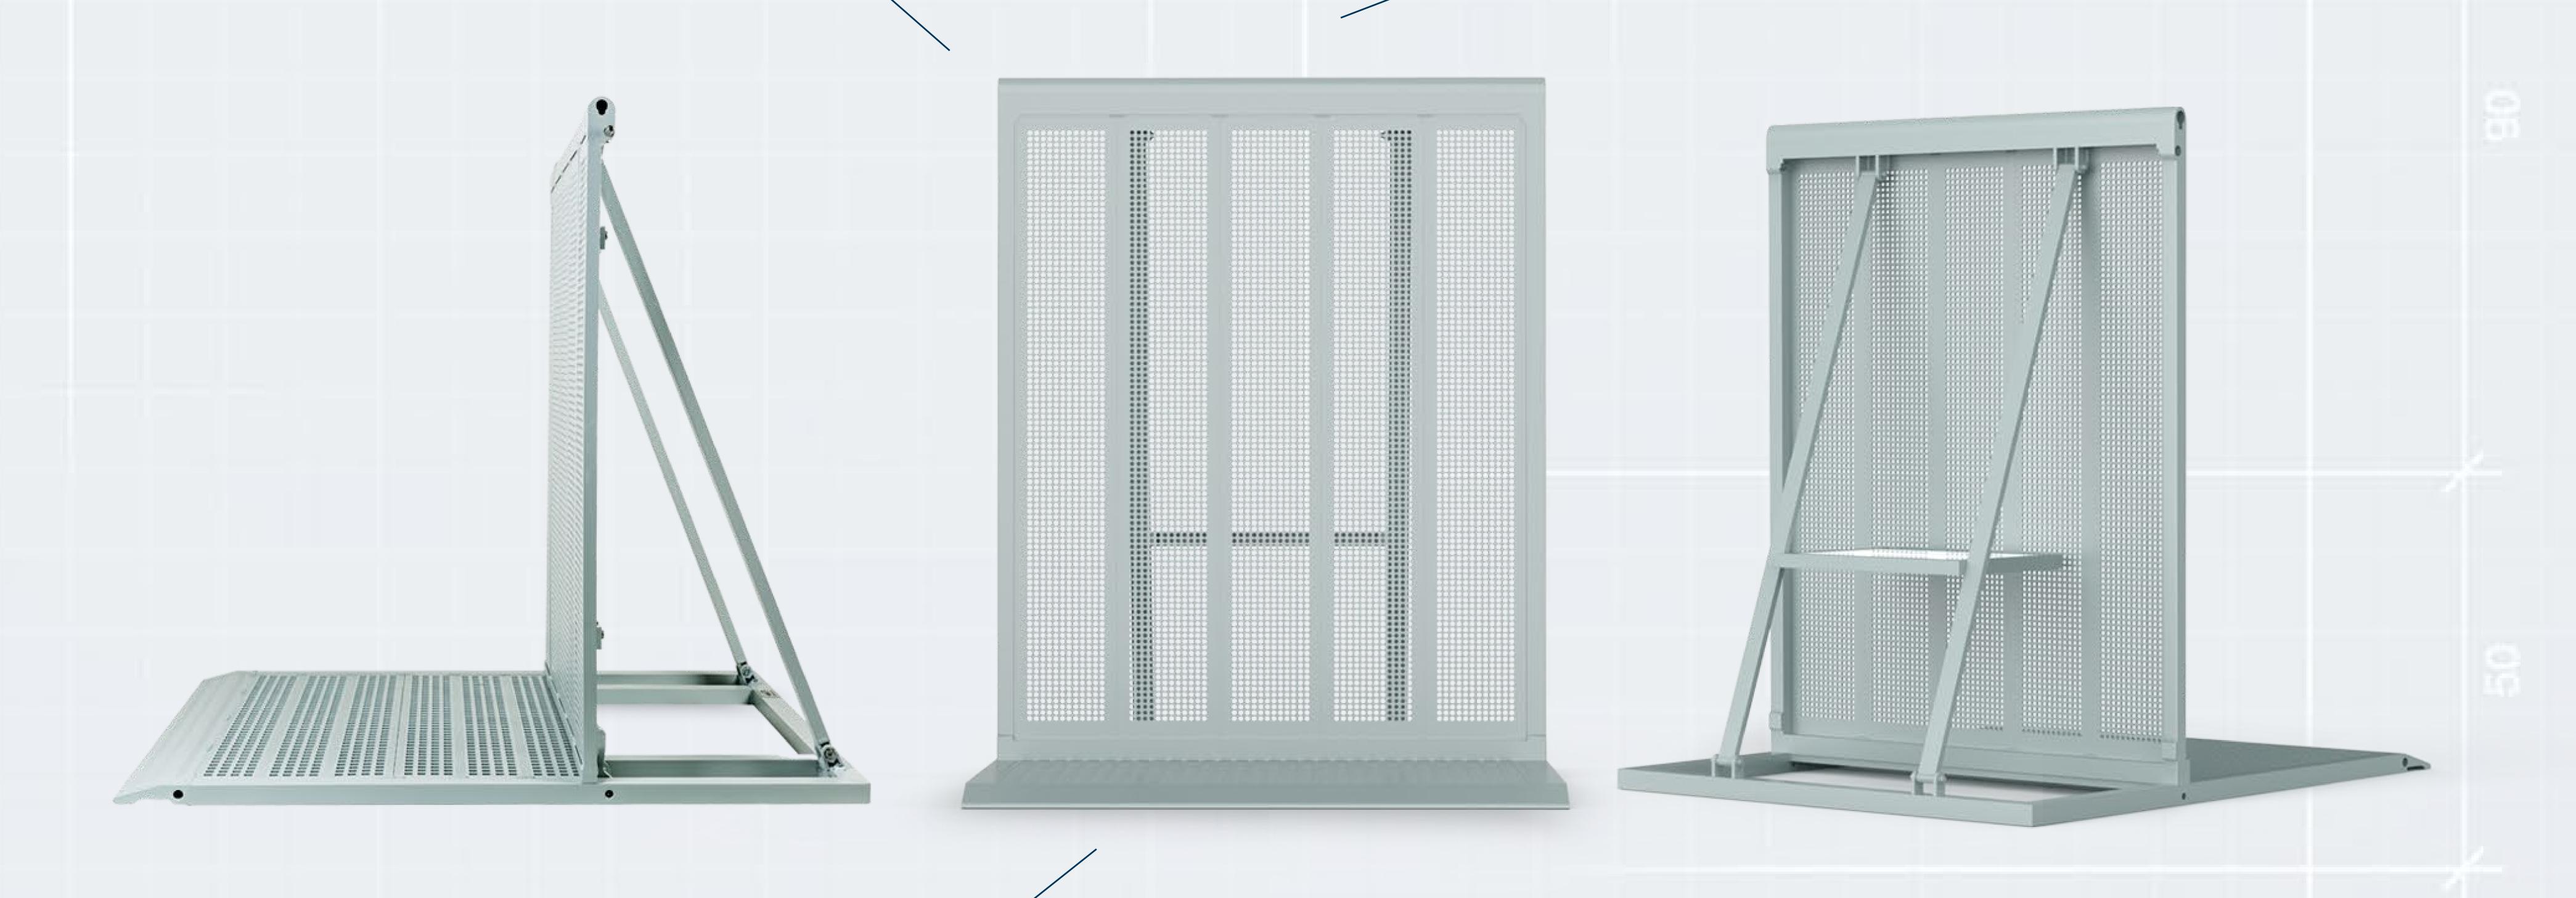

# MEETTHE INDUSTRY'S TOUGHEST BARRICADE

Our steel barriers look as good in five years as the day they arrived.

SONCO barricades are the most reliable on today's market. Built with 25% more steel than competitors, these attractive lightweight or heavy-duty barriers are virtually indestructible and offer unbeatable longevity.

# LIGHTWEIGHT DURABILITY

Metal barricades are light enough to deploy and relocate—and durable enough to hold the line. Ideal for crowd and traffic control, perimeter security and event operations.

# STURDY CONSTRUCTION

Engineered to take hit after hit without dings, dents or damage, SONCO steel barricades are built from hot-dip galvanized steel with rugged, rust-proof coatings.

# FLEXIBLE BASE OPTIONS

Choose from roller feet or low-profile flat and bridge feet to suit your unique application.

## SIZED TO FIT

Available in various styles for indoor or outdoor spaces, steel barricades come in 1, 2 and 2.5 meters (6 to 8 feet). Interlock metal barriers to create an uninterrupted perimeter for any configuration.

## LONG-LASTING FRAME

Premium-grade, 16-gauge steel tubing and thick upright bars increase structural integrity and withstand the harshest weather conditions.