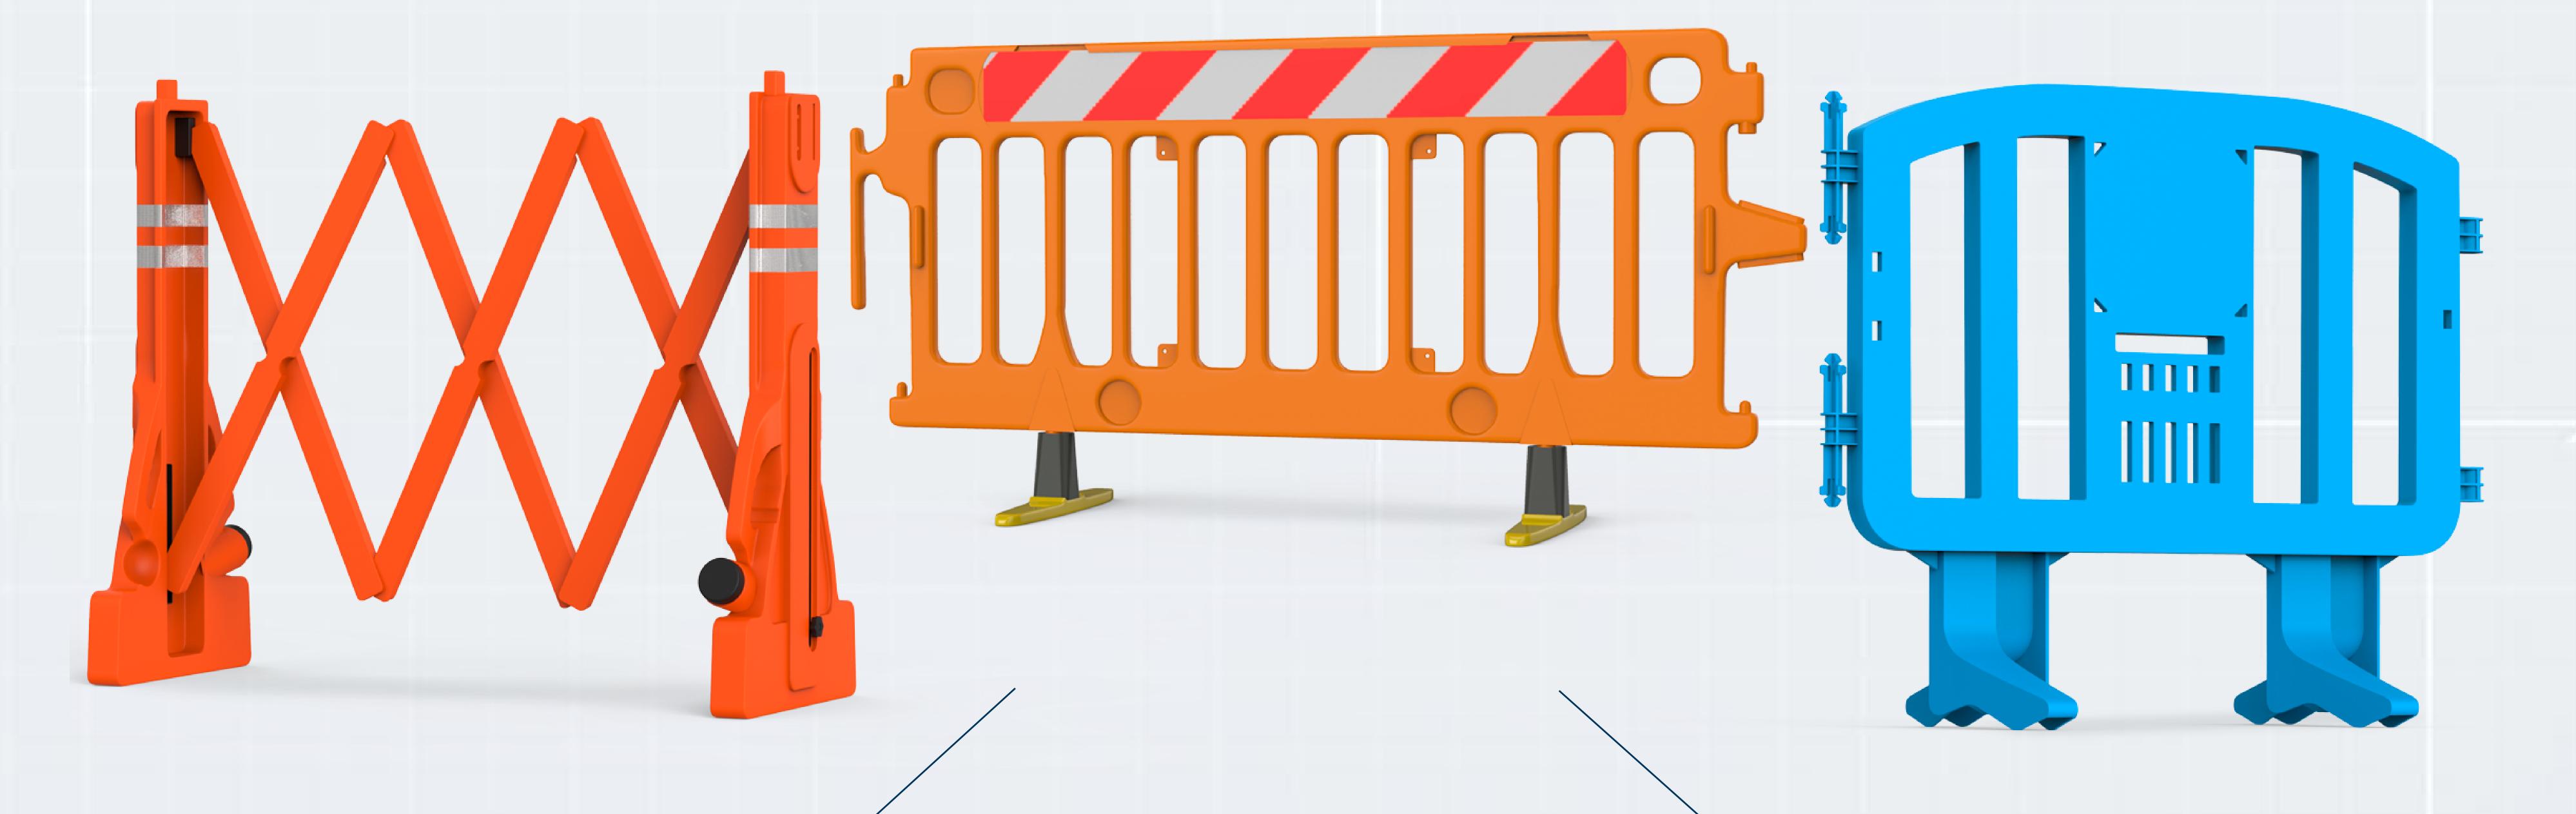

# PROTECT & DIRECT WITH PLASTIC BARRICADES

Choose quick-deploy plastic barricades for unrivaled versatility at budget-friendly prices.

SONCO plastic barricades are lightweight, portable and interlocking for easy, one-person installation. Choose from upscale event fencing, ADA pedestrian barriers, expandable barriers, safety barricades and more.

## **DURABLE CONSTRUCTION**

Made in the USA from tough, impactresistant polymers, our plastic barriers are guaranteed to last at least eight years.

# **BRIGHT, HIGH-VIZ COLORS**

Bold colors complement your brand and blend with any environment. Add reflective sheeting for increased safety and visibility.

# FAST, SIMPLE SET-UP

Lightweight but sturdy, interlocking plastic barriers allow for singleperson transport and easy deployment.

# STABLE & PEDESTRIAN-FRIENDLY

Plastic barricades resist high winds and remain steady on uneven surfaces. Constructed with low-profile feet to reduce tripping hazards.