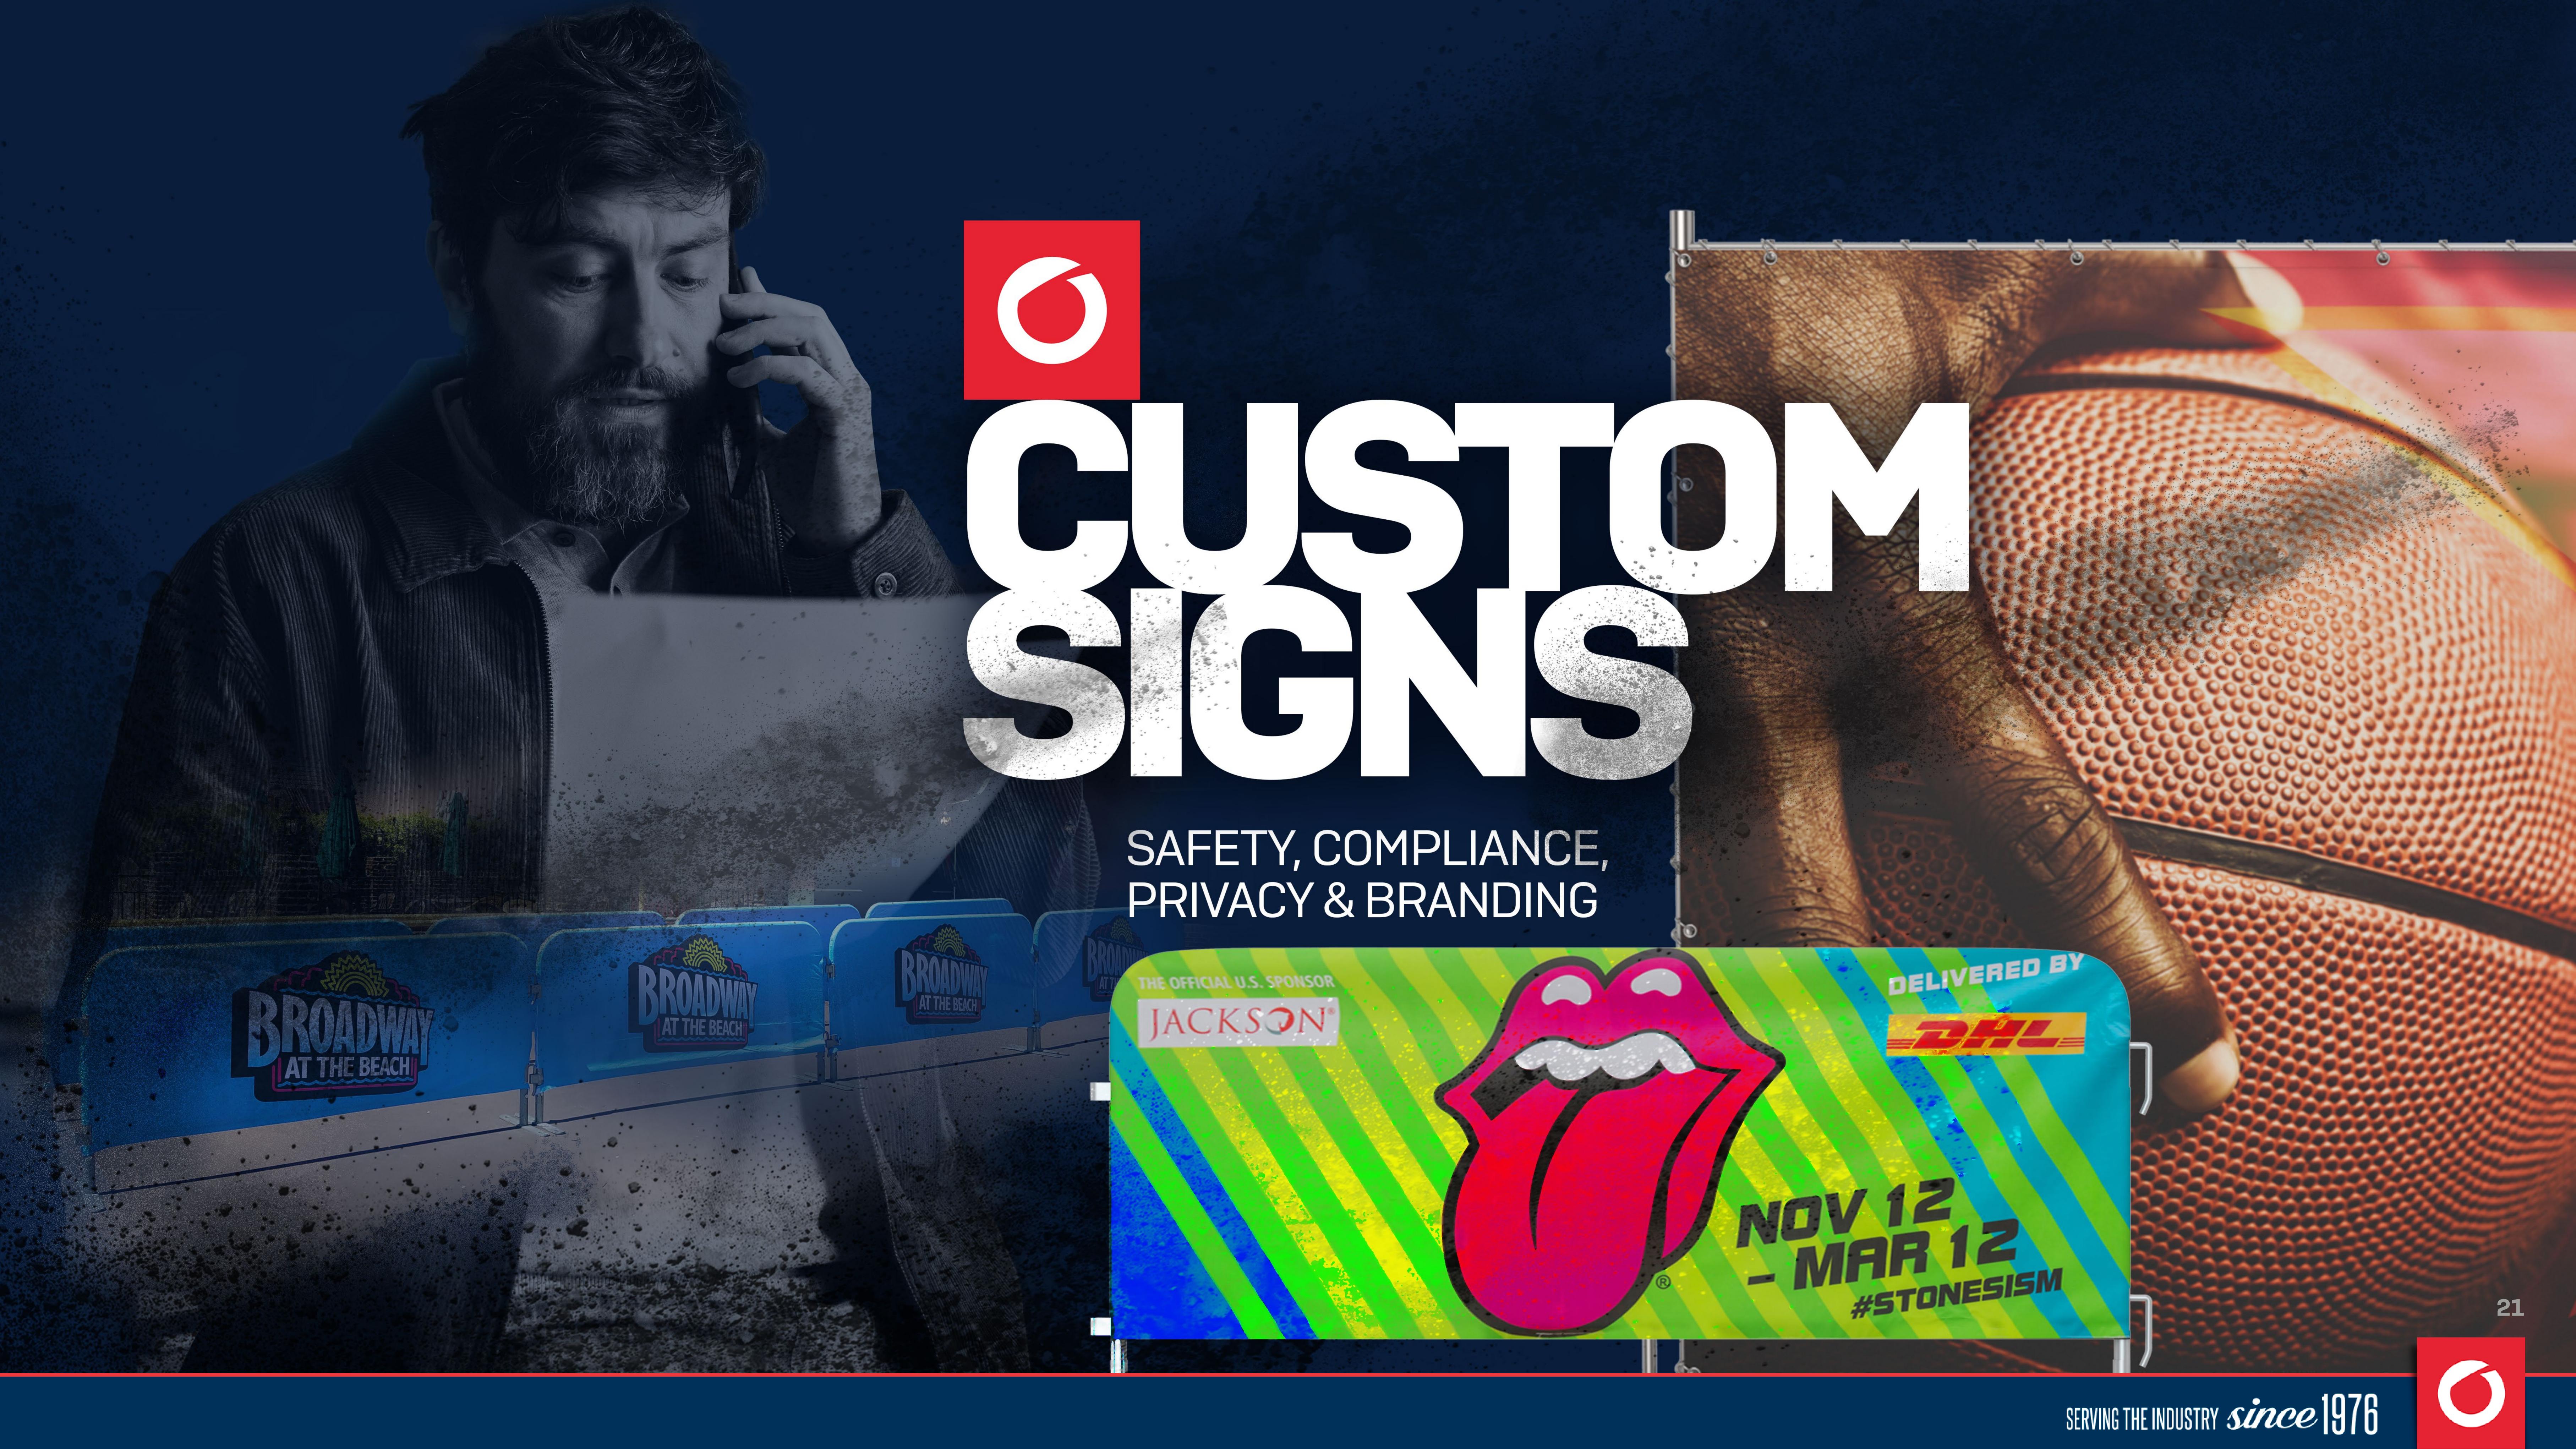

# CUSTOM SAFETY SIGNS ELEVATE SECURITY & COMPLY WITH STRINGENT OSHA REQUIREMENTS.

SONCO consolidated Whiting-Turner's extensive safety messaging into one fast-deploy sign that appears at all their worksites. The photo-quality, OSHA-approved display incorporates text from the company's outdated tin signs while creating a highly visible message board to eliminate clutter and enhance safety.

# **CUSTOM-PRINTED SIGNAGE**

Upgrade to printed privacy screens with complimentary designs from the SONCO branding experts! Photo-quality printing options include:

- OSHA-compliant safety messaging
- Logos & branding
- Sponsor advertisements

## **OSHA COMPLIANCE**

Replace individual safety signs with a single, professional message. OSHA fence screens identify hazards, communicate clearly and boost work zone safety.

# DURABILITYNEVER LOOKED THIS GOOD

Don't waste a valuable marketing opportunity. Turn any perimeter into a high-impact billboard.

SONCO branding specialists customize privacy screens to grow your business, promote events, post safety messages or highlight sponsor ads. Enjoy FREE design consultations and photo-quality print results.