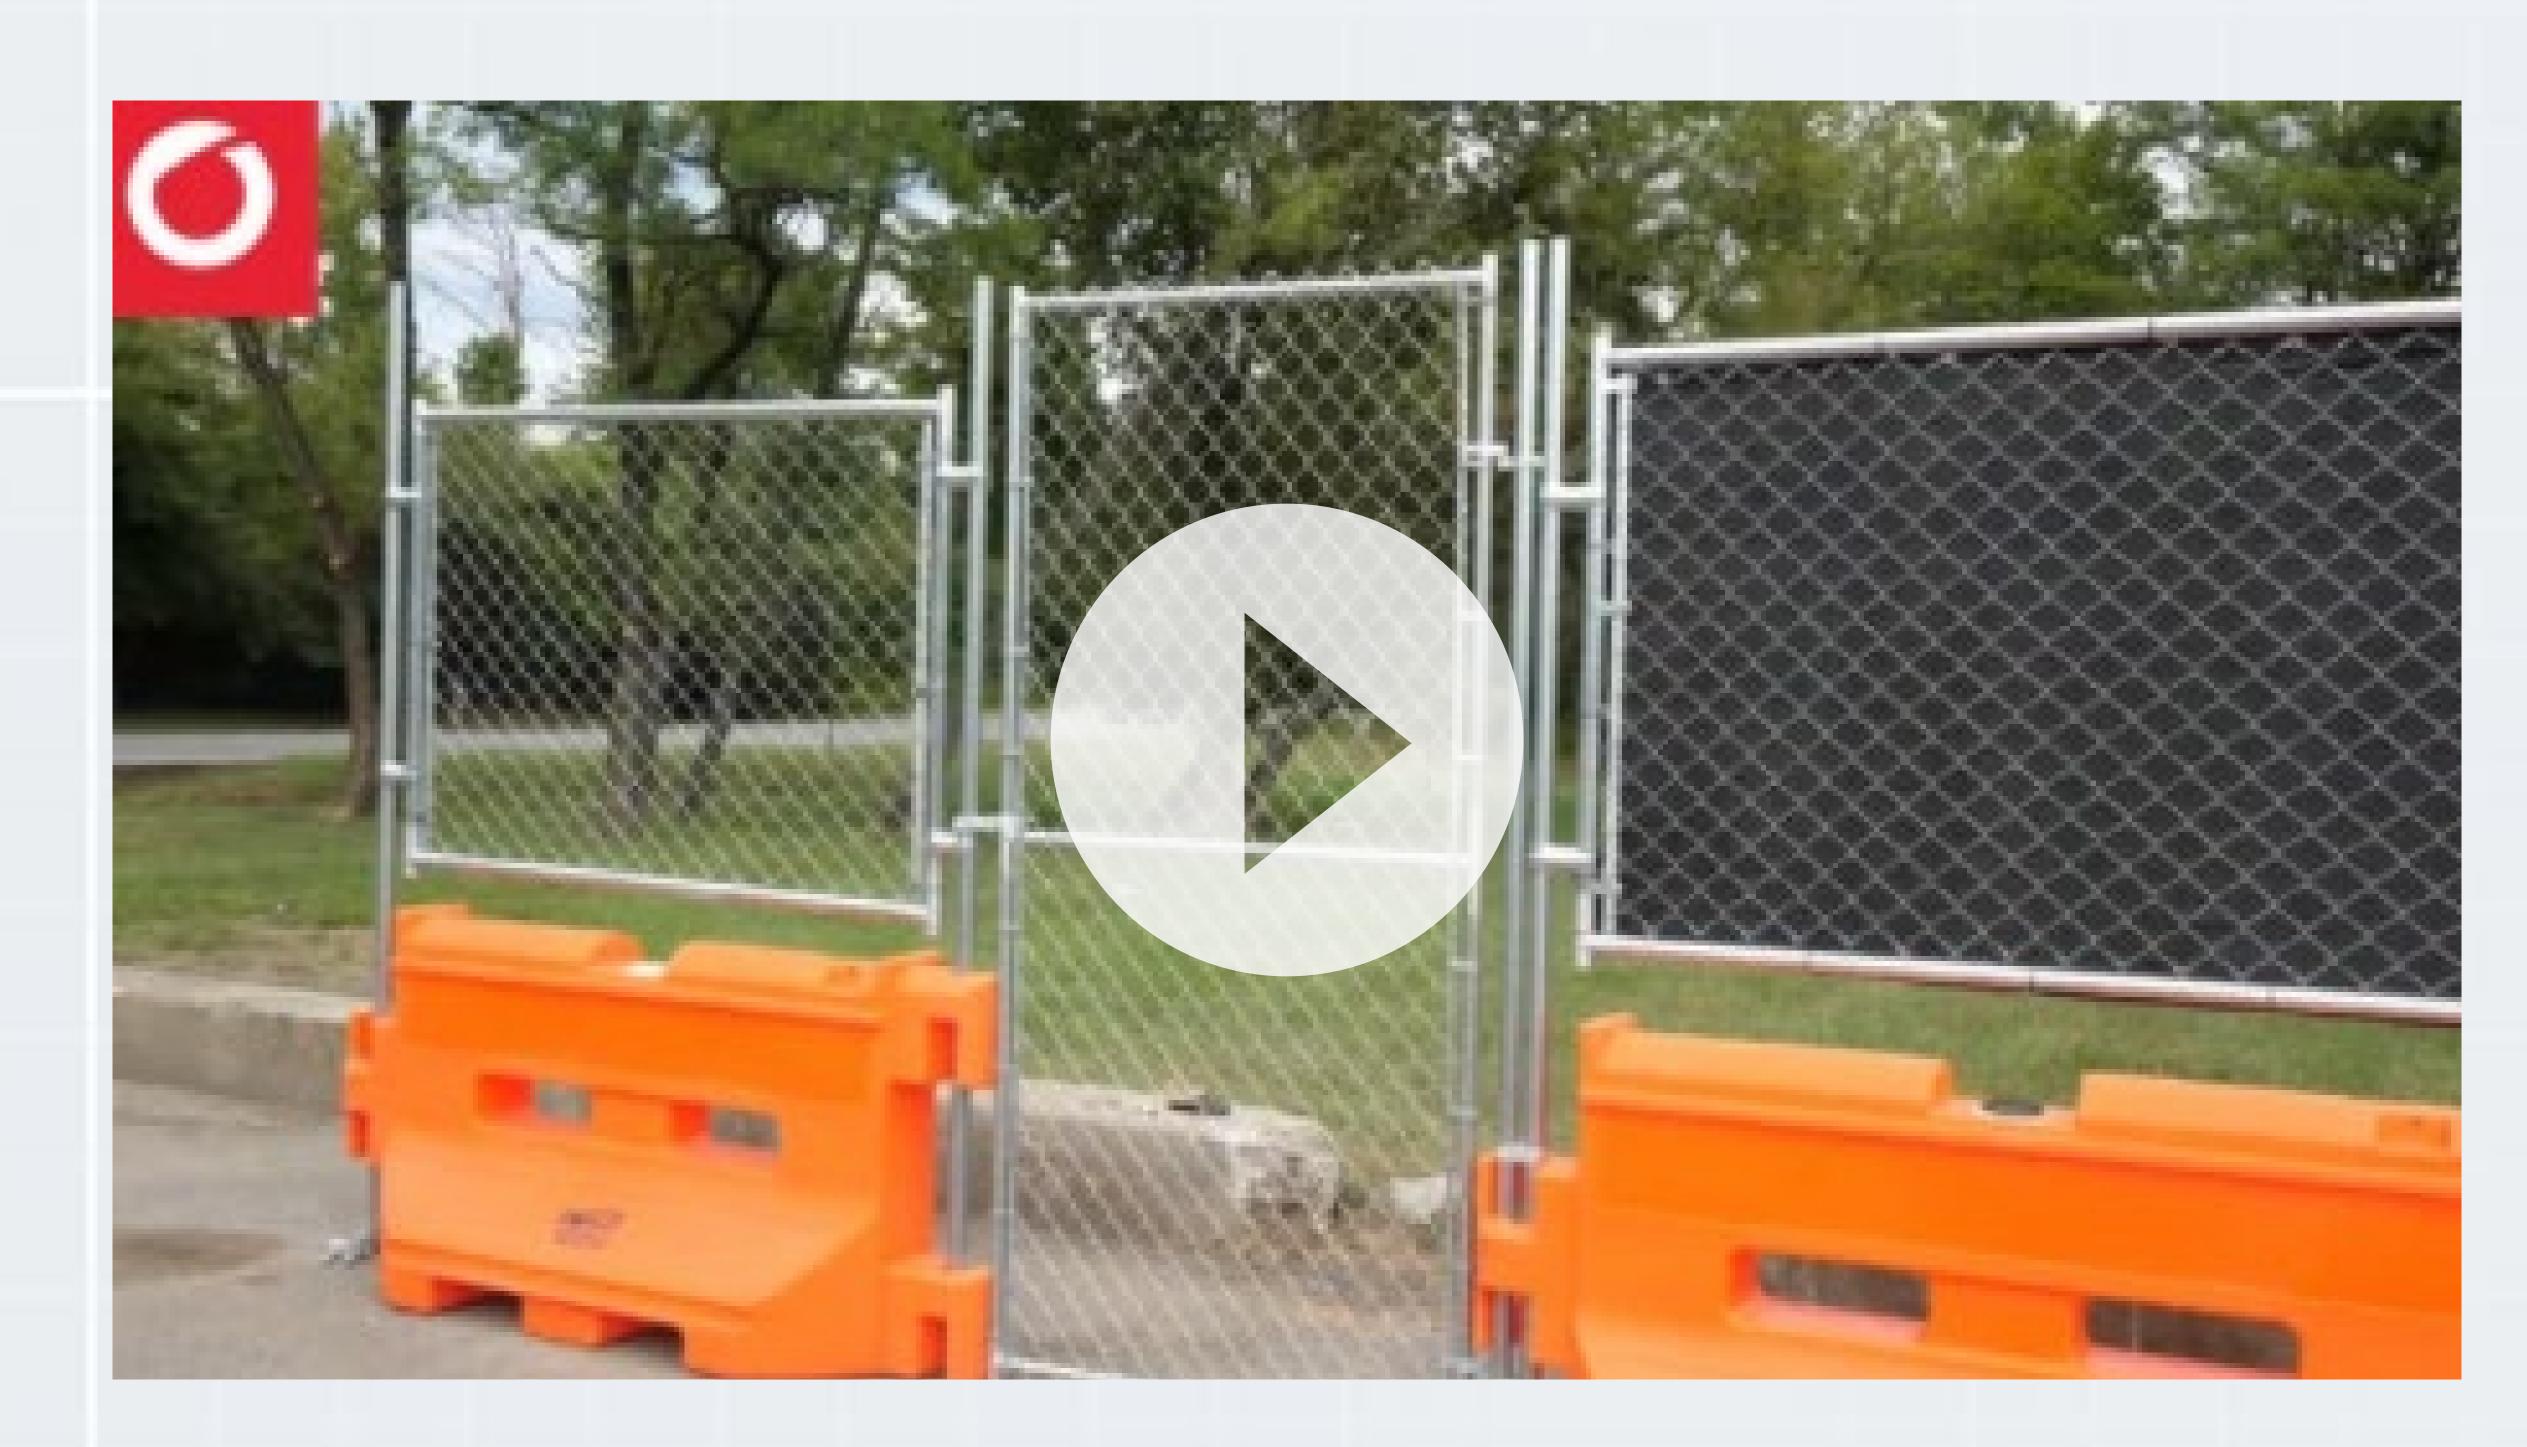

# SAFEGUARD YOUR SITE WITH PORTABLE FENCING

Temporary fences protect people and assets at any worksite, event venue or festival.

SONCO's durable chain-link panels transport quickly and deliver unbeatable performance in high-traffic areas and challenging environments. Extra cross-tube support increases panel stability and prolongs fence life.

# STABLE, HEAVY-DUTY FRAMES **VERSATILE CONFIGURATIONS** Weighting 20% more than competitor No need for special connectors! Convert chain-link products, temporary panels are panels to vehicle gates, guard gates and more. strong enough for any application. 1-YEAR MANUFACTURING WARRANTY SONCO's comprehensive warranty is peace CLICK TO VIEW PRODUCT of mind you'll never need.

# ELEVATE FENCE SAFETY & STABILITY

SONCO proprietary base designs include the stand and the weight in one easy-transport accessory. Keep temporary fences stable in the most challenging conditions!

# **NEW-AGE FENCE STANDS FOR ANY ENVIRONMENT**

SONCO's OxBlock, OxStand and Bigfoot accessories double as a stand and weight for your temporary fence.

Anchor portable fence panels with these low-profile, OSHA-orange designs. No more concrete blocks or sandbag tripping hazards.