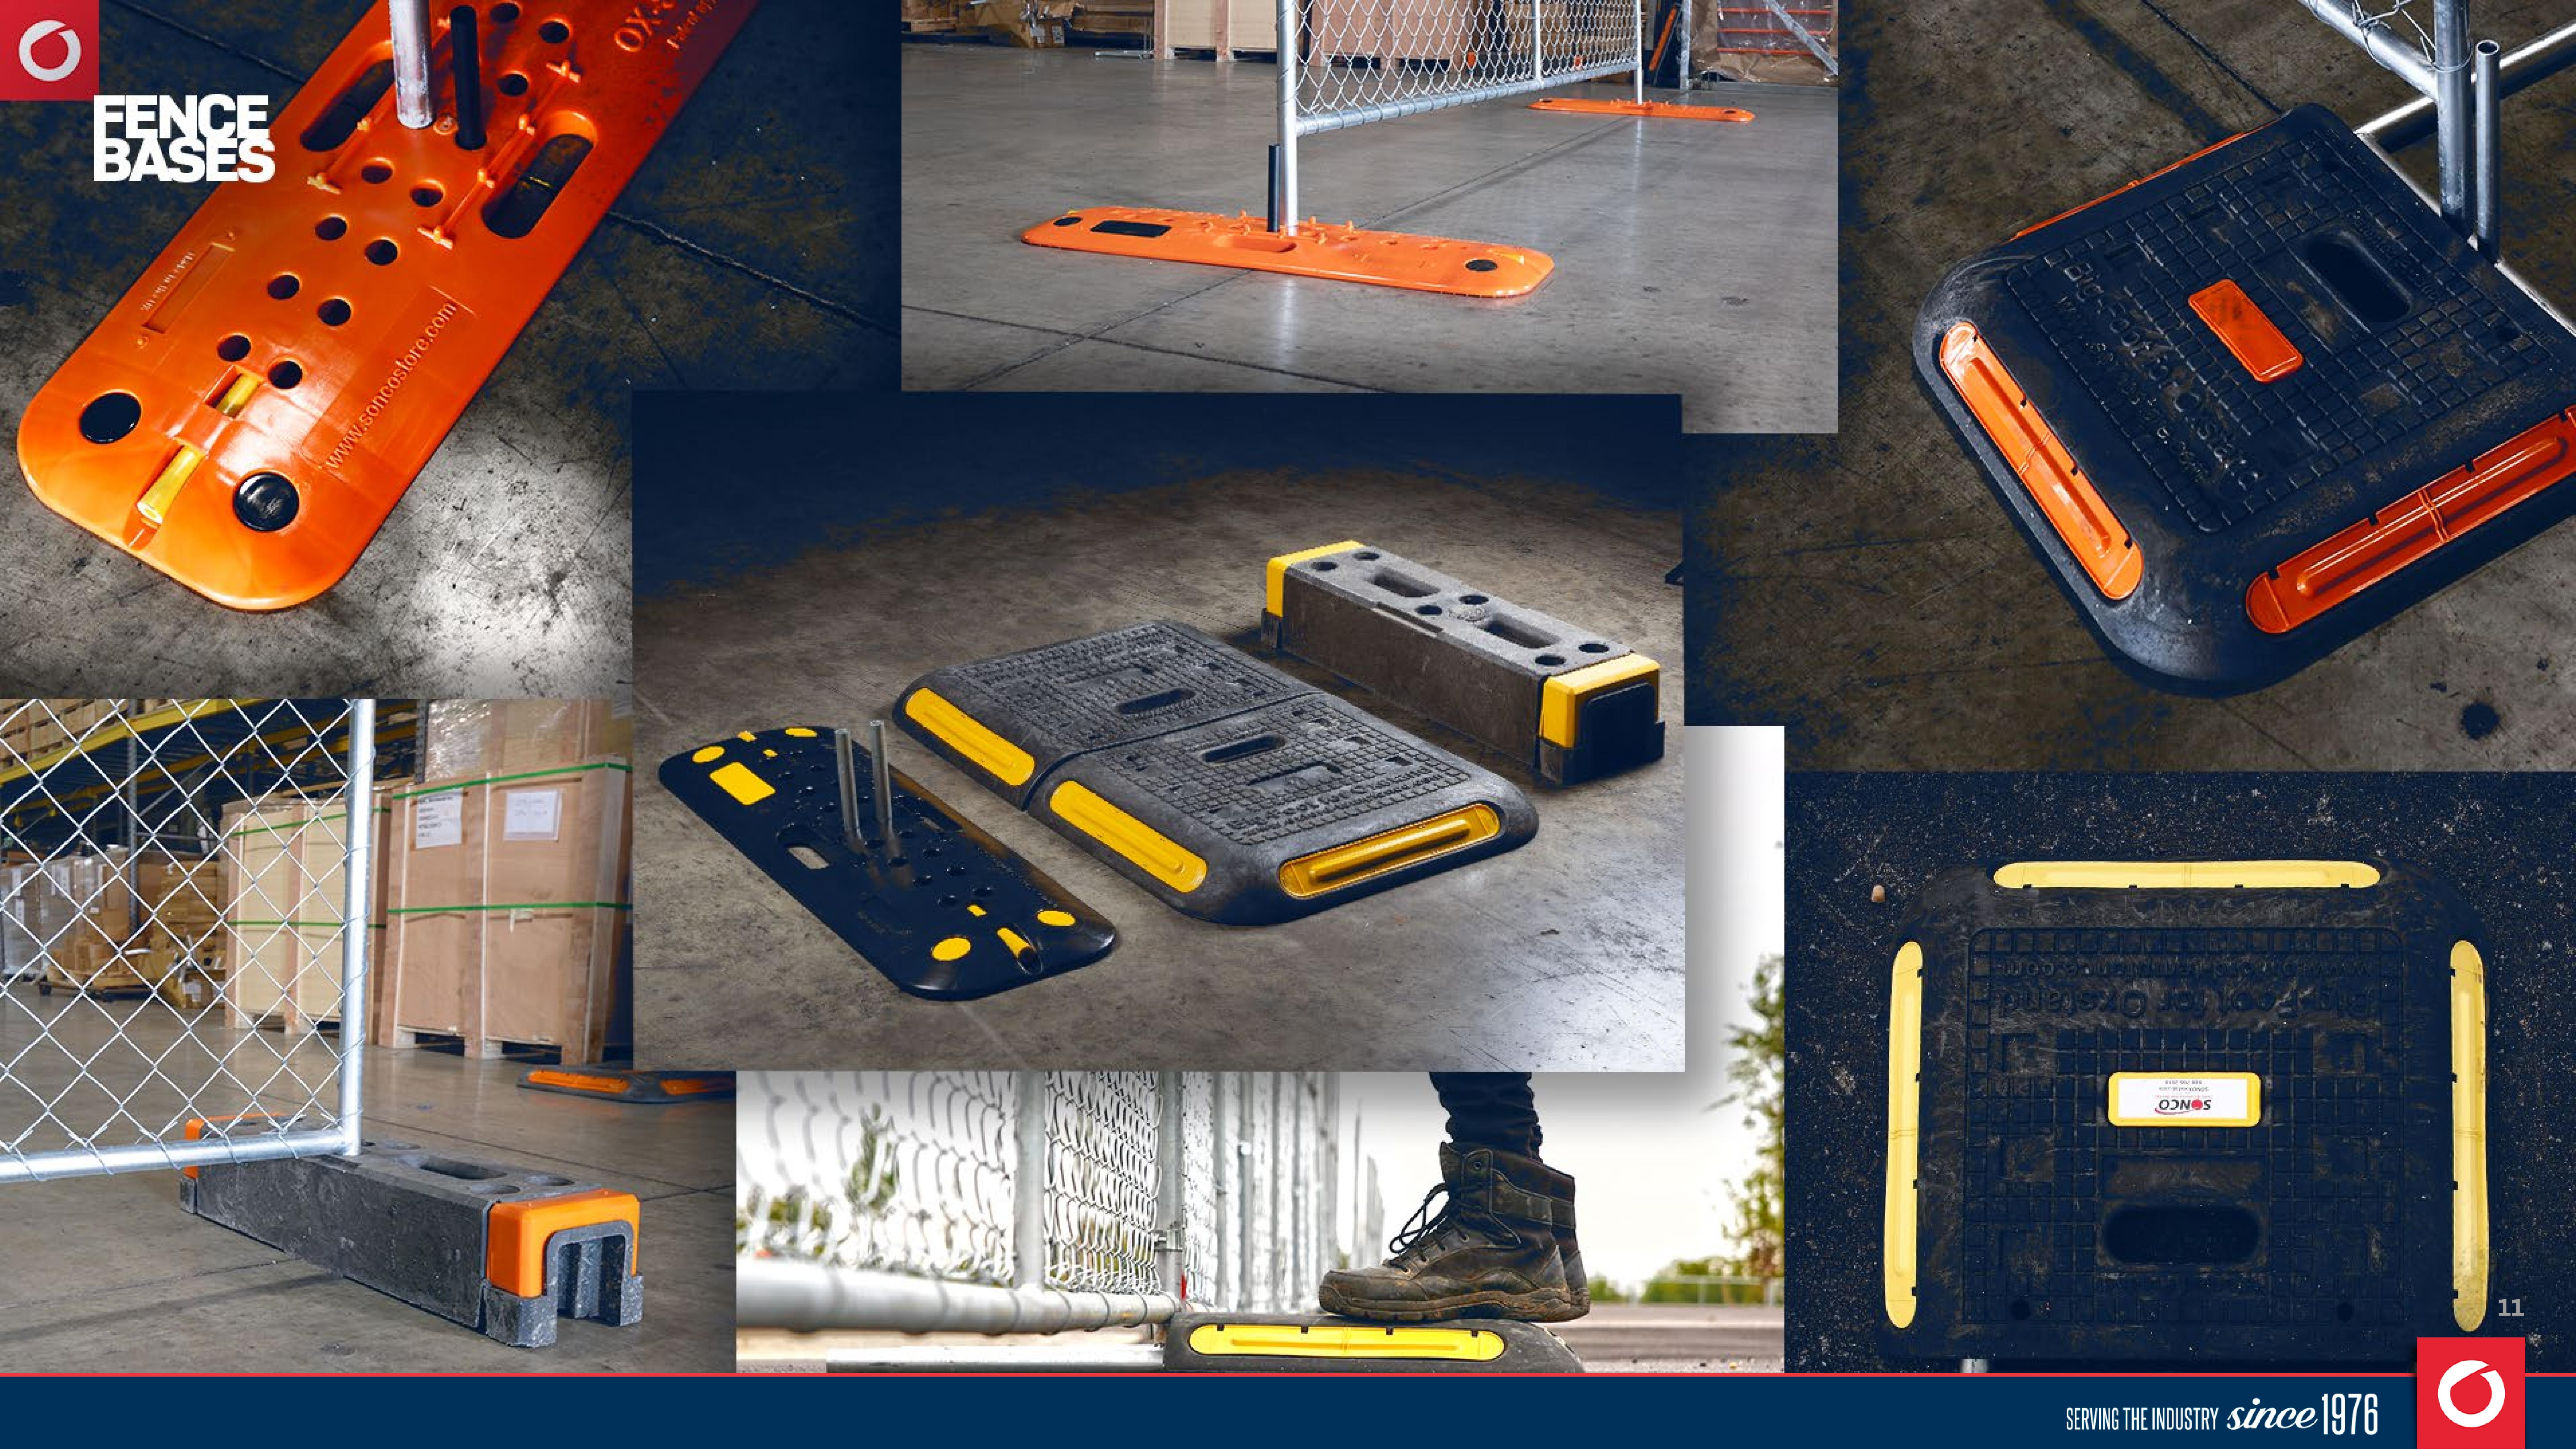

# ELEVATE FENCE SAFETY & STABILITY

SONCO proprietary base designs include the stand and the weight in one easy-transport accessory. Keep temporary fences stable in the most challenging conditions!

# **NEW-AGE FENCE STANDS FOR ANY ENVIRONMENT**

SONCO's OxBlock, OxStand and Bigfoot accessories double as a stand and weight for your temporary fence.

Anchor portable fence panels with these low-profile, OSHA-orange designs. No more concrete blocks or sandbag tripping hazards.

- SUPERIOR STABILITY without the risk of tripping.
- COST-EFFECTIVE ALTERNATIVE to bulky blocks or messy sandbags.
- TOUGH, THERMOPLASTIC CONSTRUCTION that's shock and weather resistant.
- 100% RECYCLABLE MATERIAL to meet green goals.
- CUSTOMIZABLE with your selected color, logo or company name.