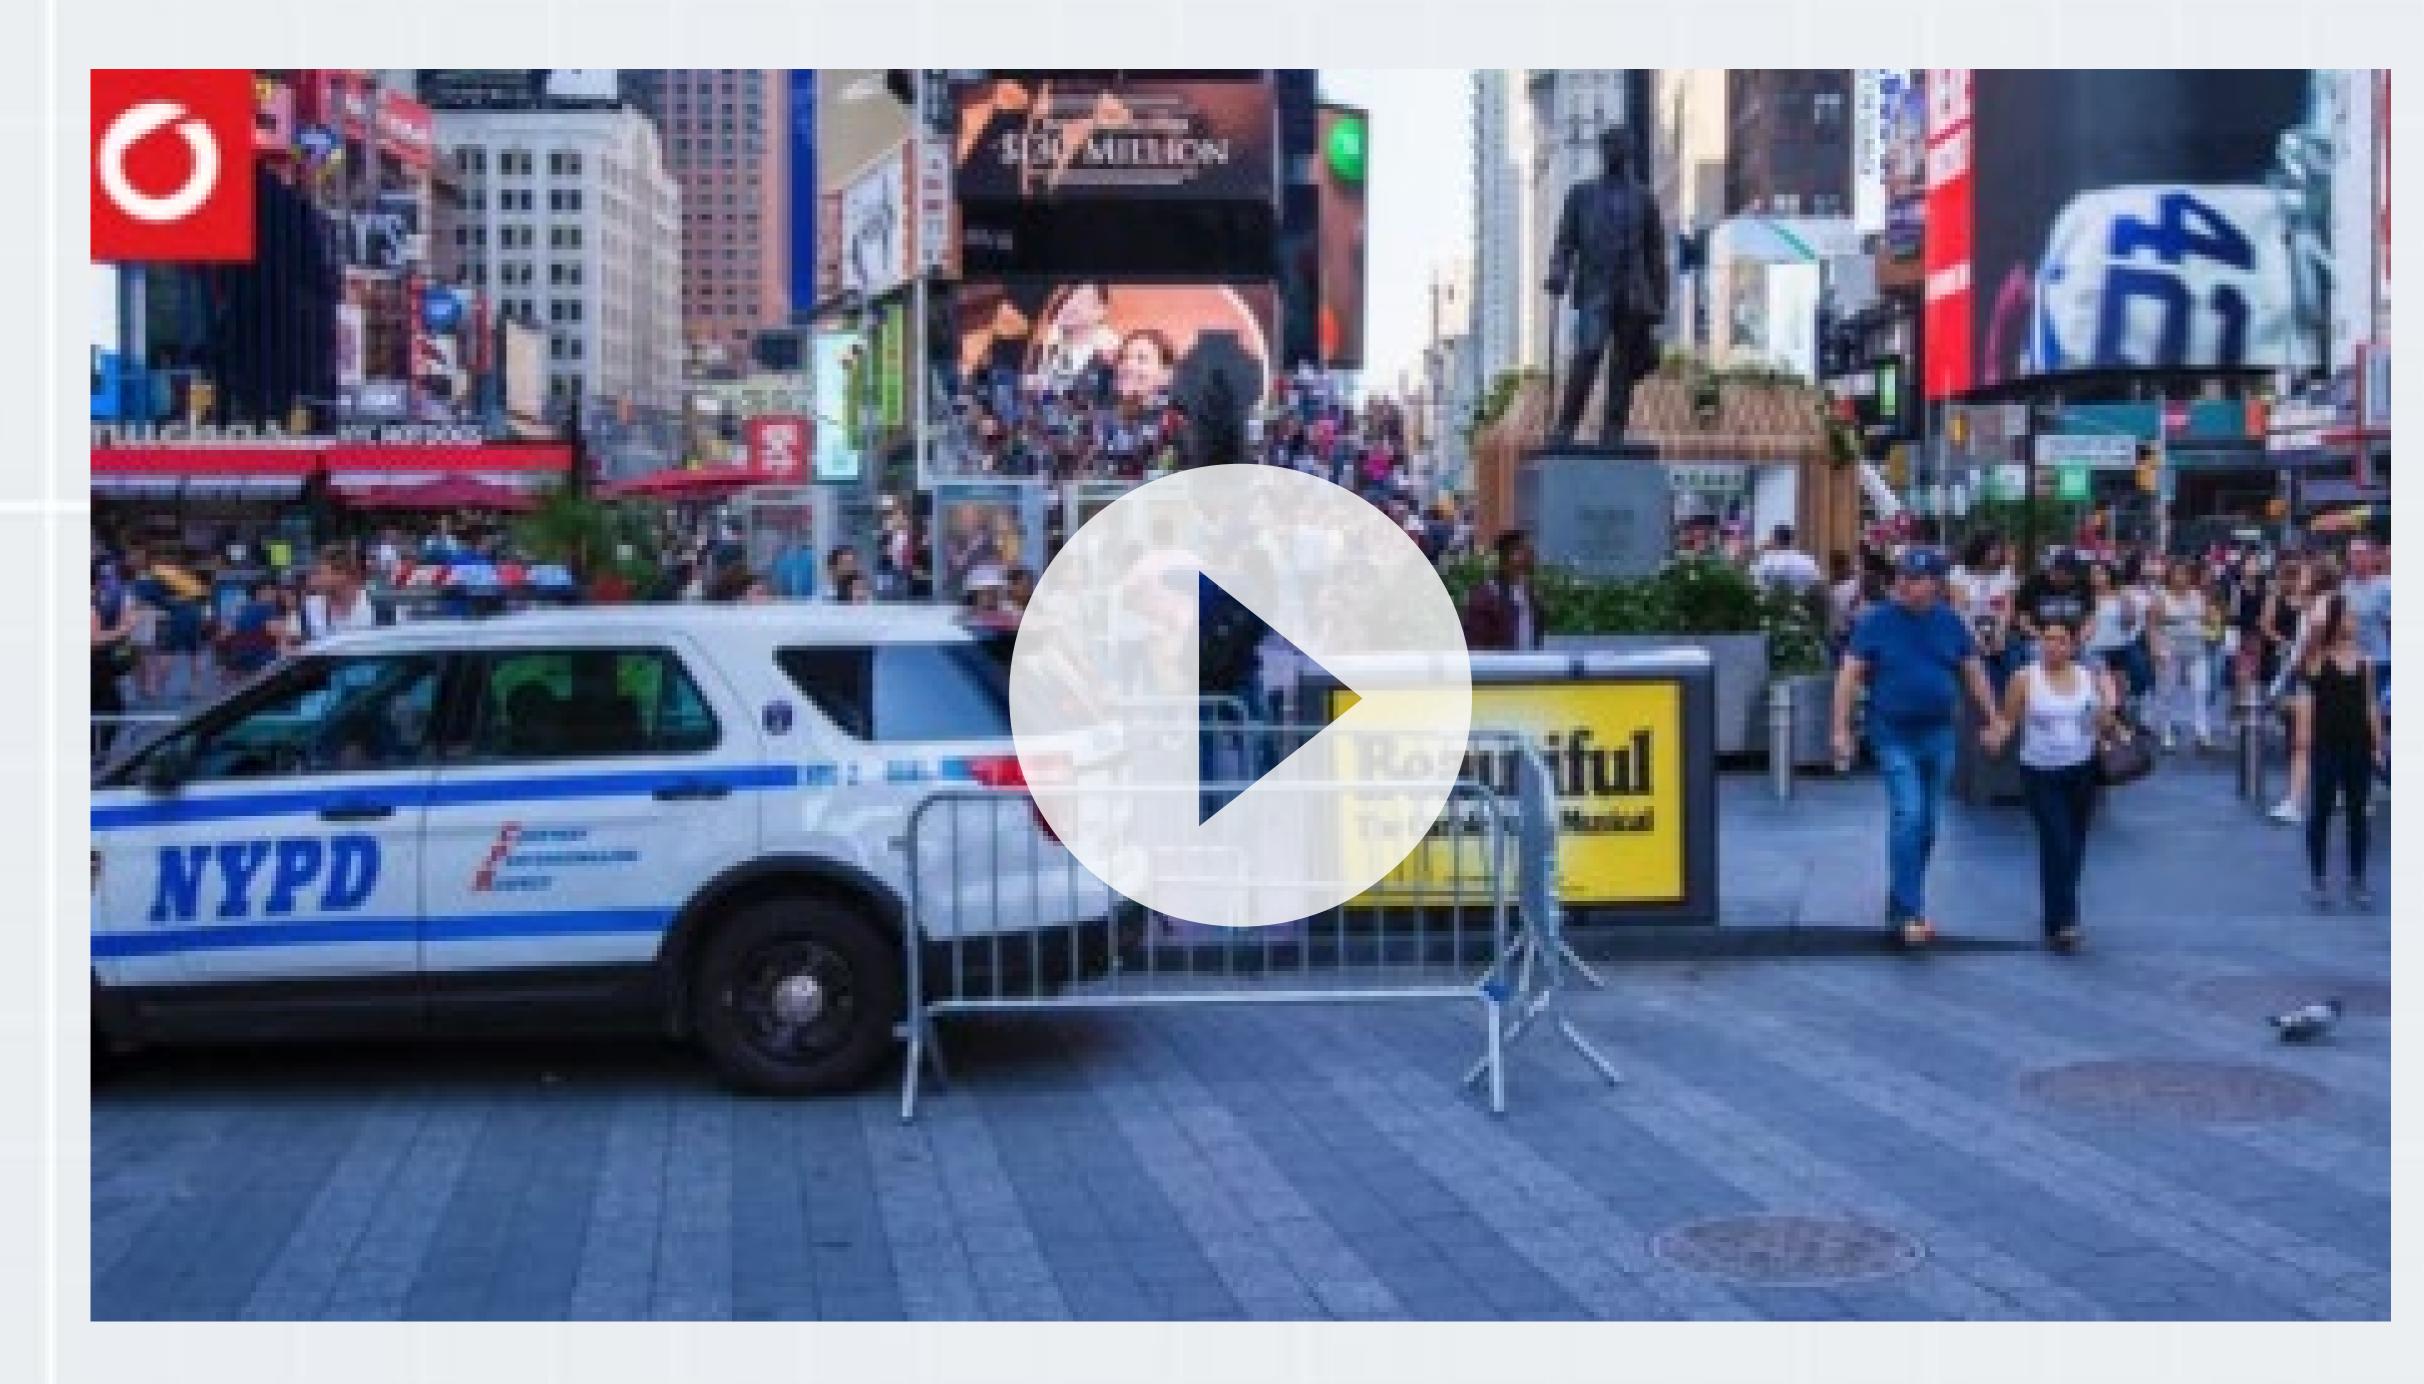

# MEETTHE INDUSTRY'S TOUGHEST BARRICADE

Our steel barriers look as good in five years as the day they arrived.

SONCO barricades are the most reliable on today's market. Built with 25% more steel than competitors, these attractive lightweight or heavy-duty barriers are virtually indestructible and offer unbeatable longevity.

# LIGHTWEIGHT DURABILITY

Metal barricades are light enough to deploy and relocate—and durable enough to hold the line. Ideal for crowd and traffic control, perimeter security and event operations.

# STURDY CONSTRUCTION

Engineered to take hit after hit without dings, dents or damage, SONCO steel barricades are built from hot-dip galvanized steel with rugged, rust-proof coatings.