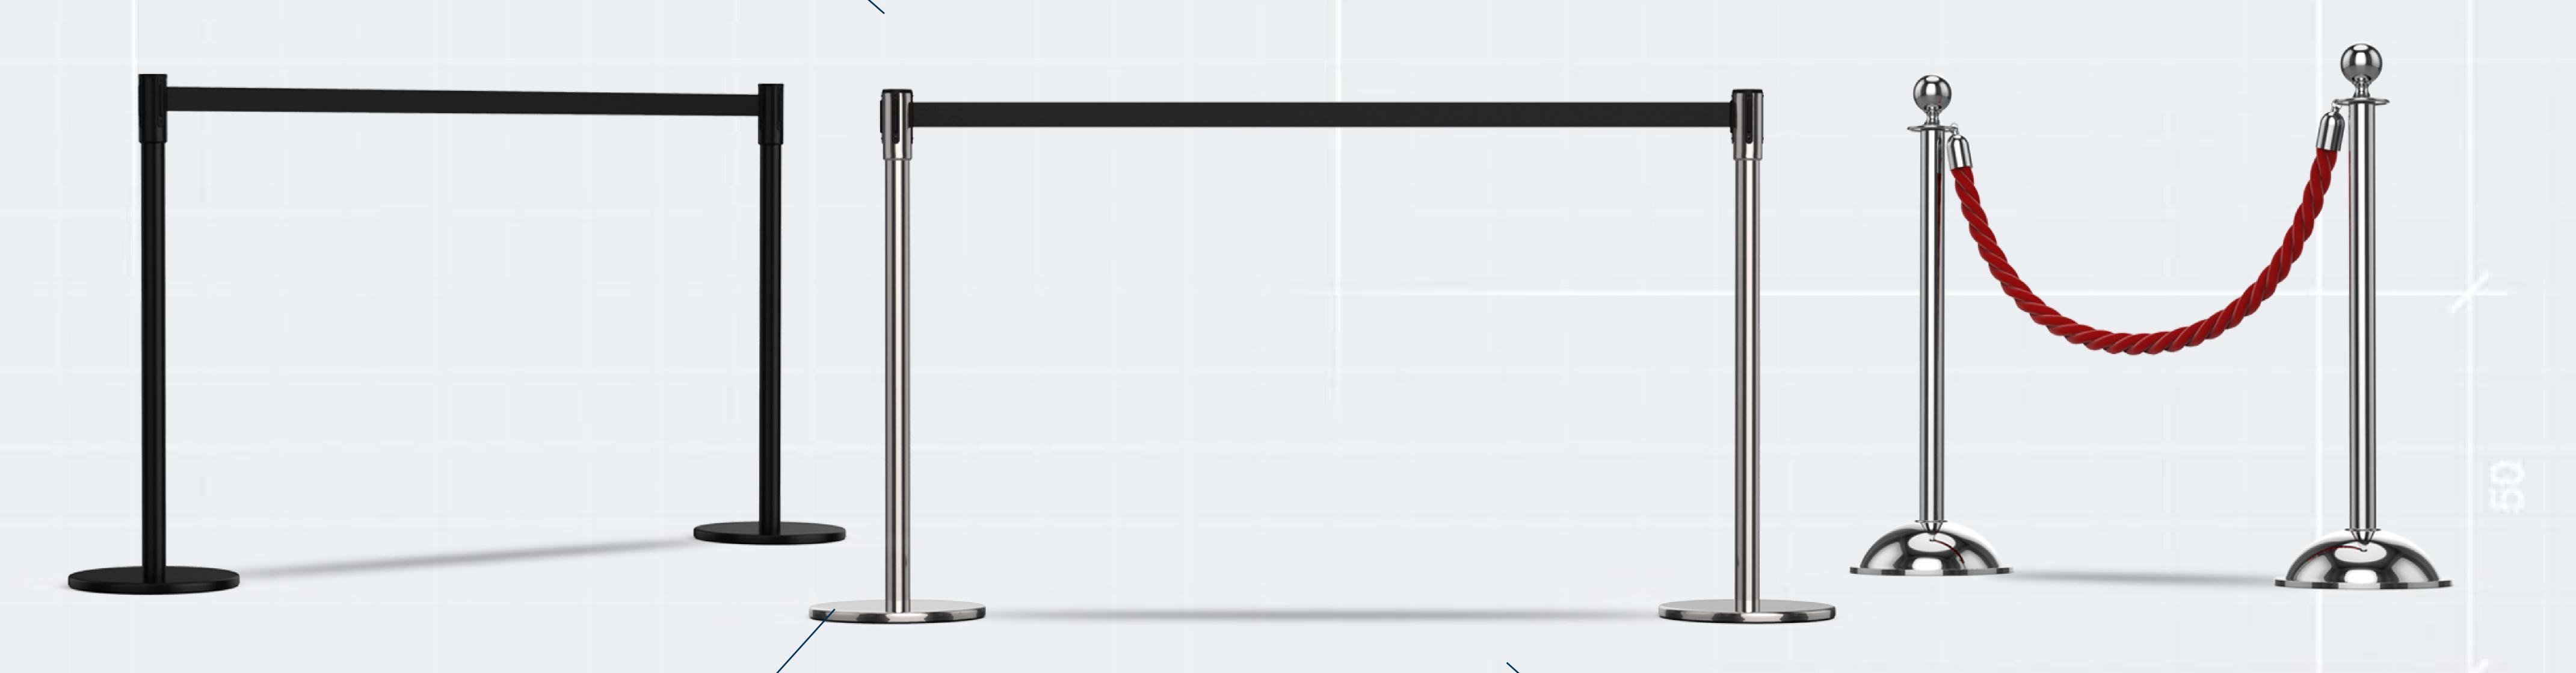

# FULLY CUSTOM STANCHIONS & QUEUE SOLUTIONS

Our extensive inventory of posts, stanchions and retractable barriers gives you the freedom to customize—without limits.

Portable crowd control and queue management are easy with SONCO stanchions, posts and belts. Customize each product with your logo and use them to guide foot traffic and minimize crowd surges or security risks.

# PACKED WITH FEATURES

Choose from silk-screened and digitally printed ropes, floor protectors, custom post finishes, safety features, powder-coated finishes and more.

# STURDY CONSTRUCTION

SONCO quality means our posts and stanchion systems endure years of high-performance use in any environment.

# WEATHER RESISTANCE

Outdoor stanchions are built from galvanized steel and covered with highperformance marine coatings that protect from corrosion.

### **CUSTOMIZED BELTS**

Choose from belts in any length and color, replacing them to suit your application. Request logo or safety messages in high-contrast colors for max visibility.

# **HIGH-VIZ POST COLORS**

Bold colors like MUTCD red, orange and yellow ensure pedestrians and workers see your stanchion barriers.