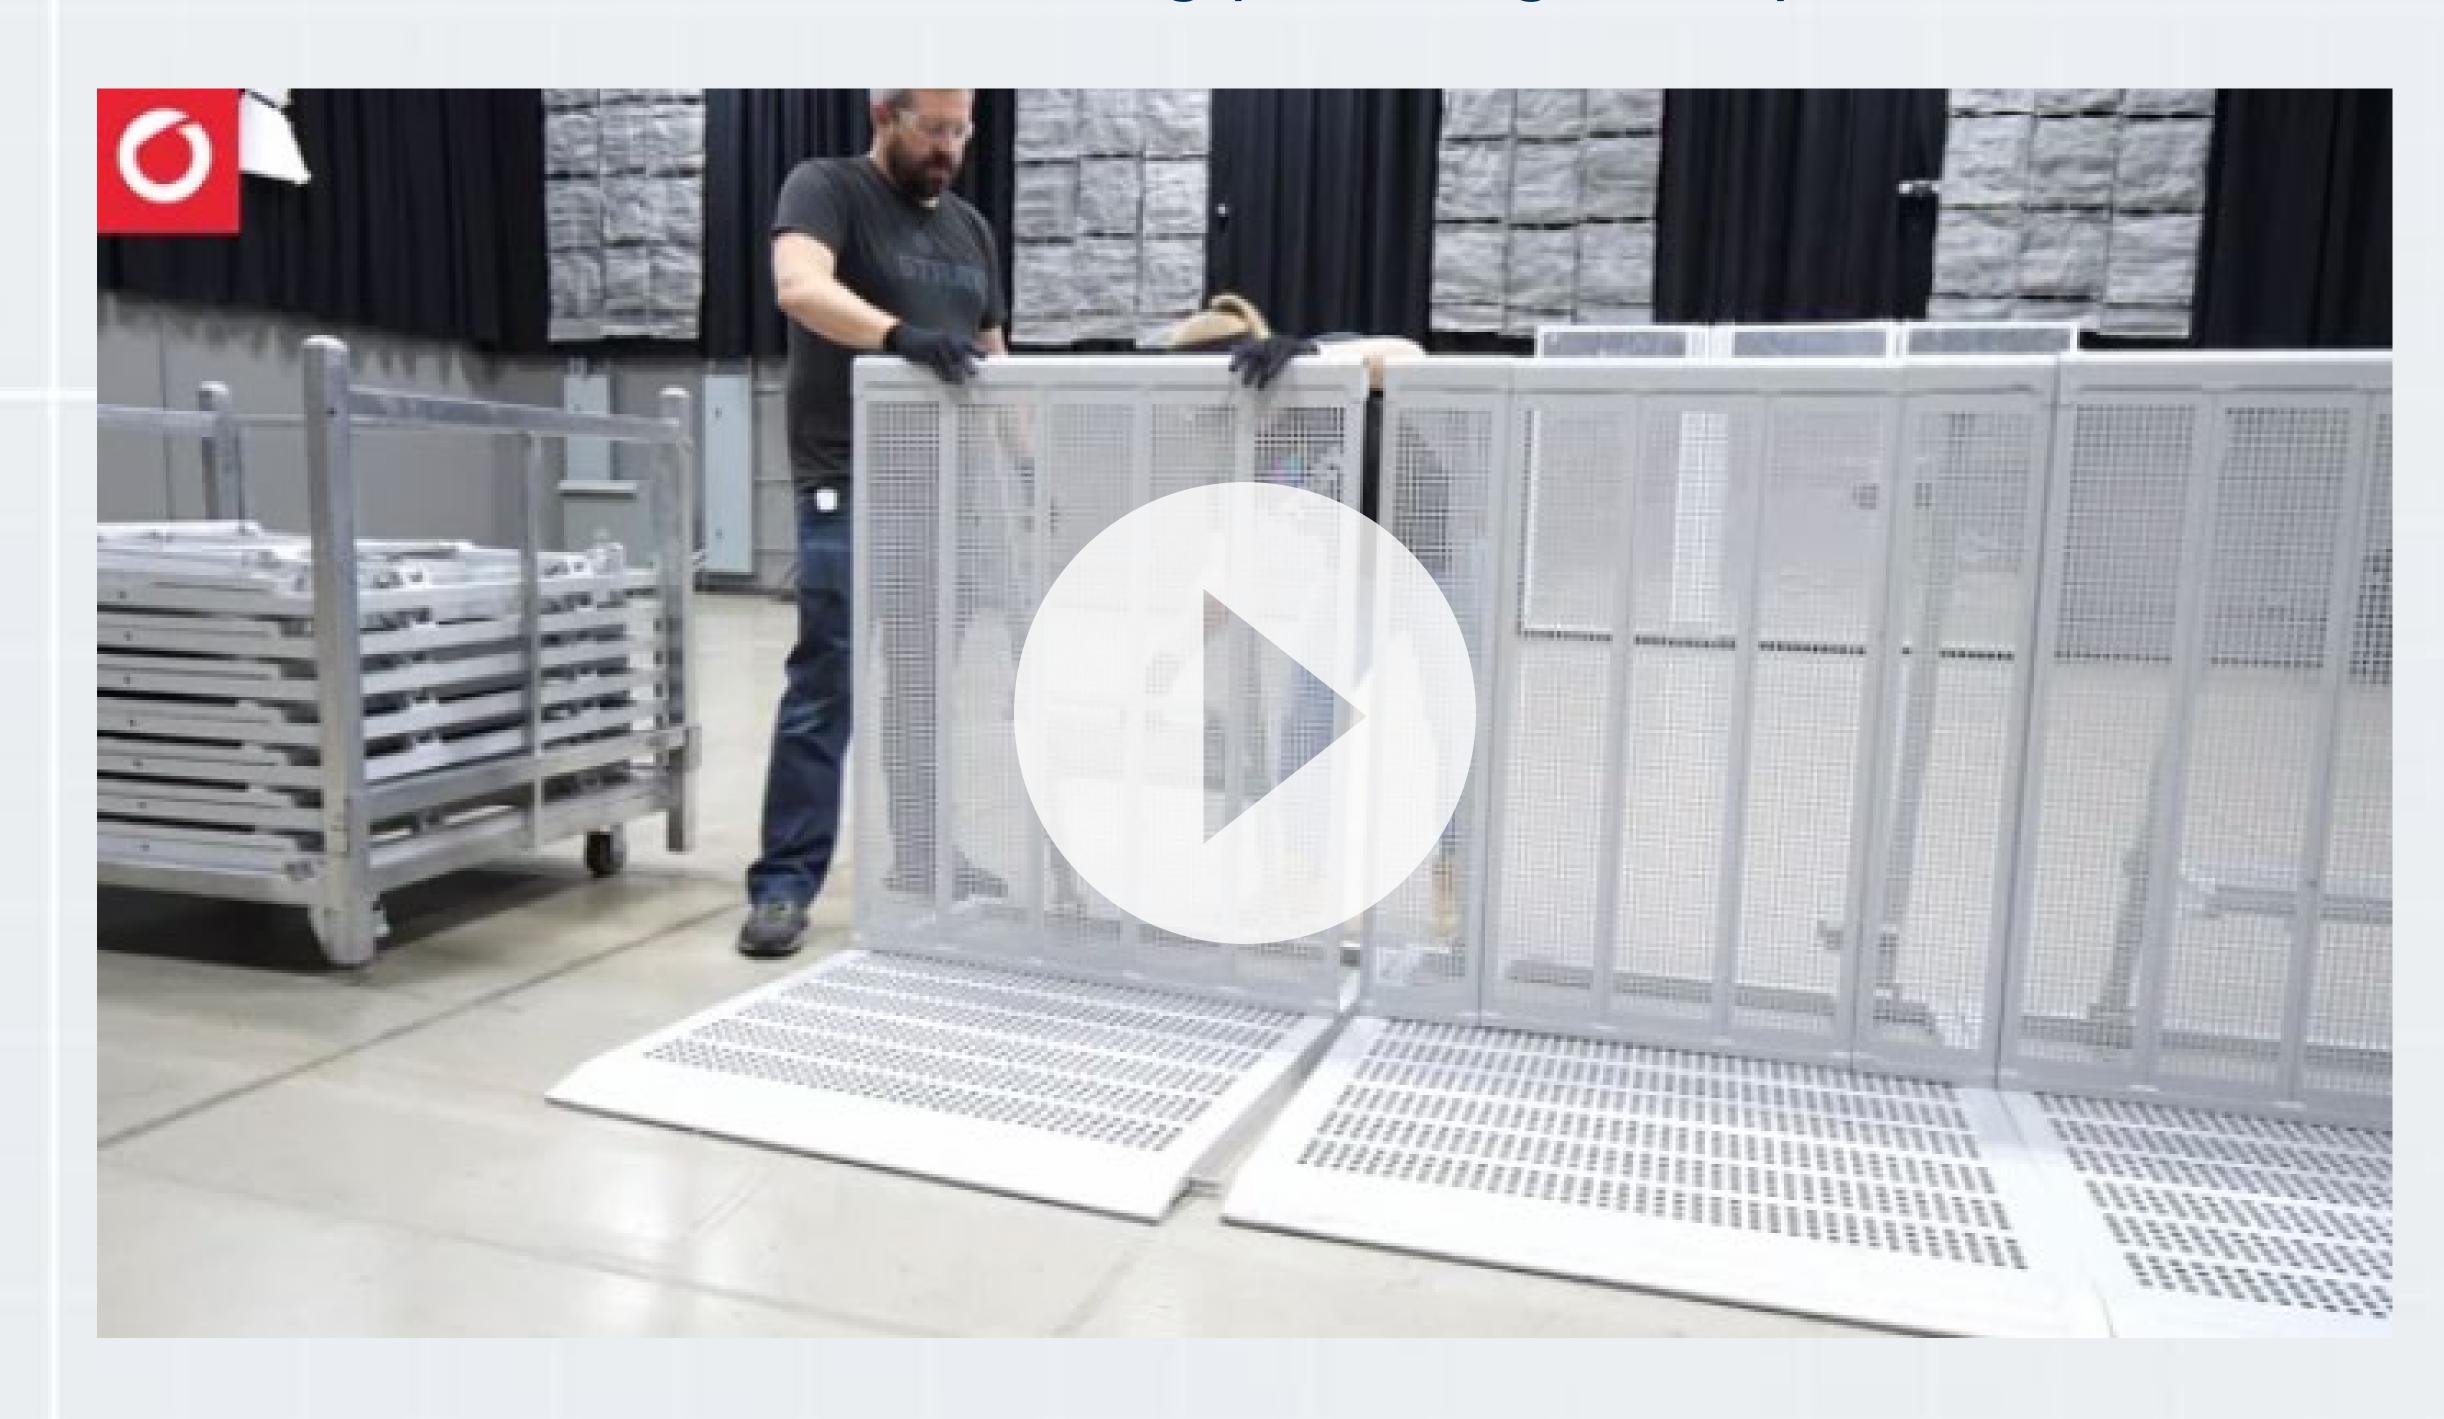

# MEETTHE INDUSTRY'S TOUGHEST BARRICADE

Our steel barriers look as good in five years as the day they arrived.

SONCO barricades are the most reliable on today's market. Built with 25% more steel than competitors, these attractive lightweight or heavy-duty barriers are virtually indestructible and offer unbeatable longevity.

# LIGHTWEIGHT DURABILITY

Metal barricades are light enough to deploy and relocate—and durable enough to hold the line. Ideal for crowd and traffic control, perimeter security and event operations.

# STURDY CONSTRUCTION

Engineered to take hit after hit without dings, dents or damage, SONCO steel barricades are built from hot-dip galvanized steel with rugged, rust-proof coatings.

# FLEXIBLE BASE OPTIONS

Choose from roller feet or low-profile flat and bridge feet to suit your unique application.

## SIZED TO FIT

Available in various styles for indoor or outdoor spaces, steel barricades come in 1, 2 and 2.5 meters (6 to 8 feet). Interlock metal barriers to create an uninterrupted perimeter for any configuration.

## LONG-LASTING FRAME

Premium-grade, 16-gauge steel tubing and thick upright bars increase structural integrity and withstand the harshest weather conditions.