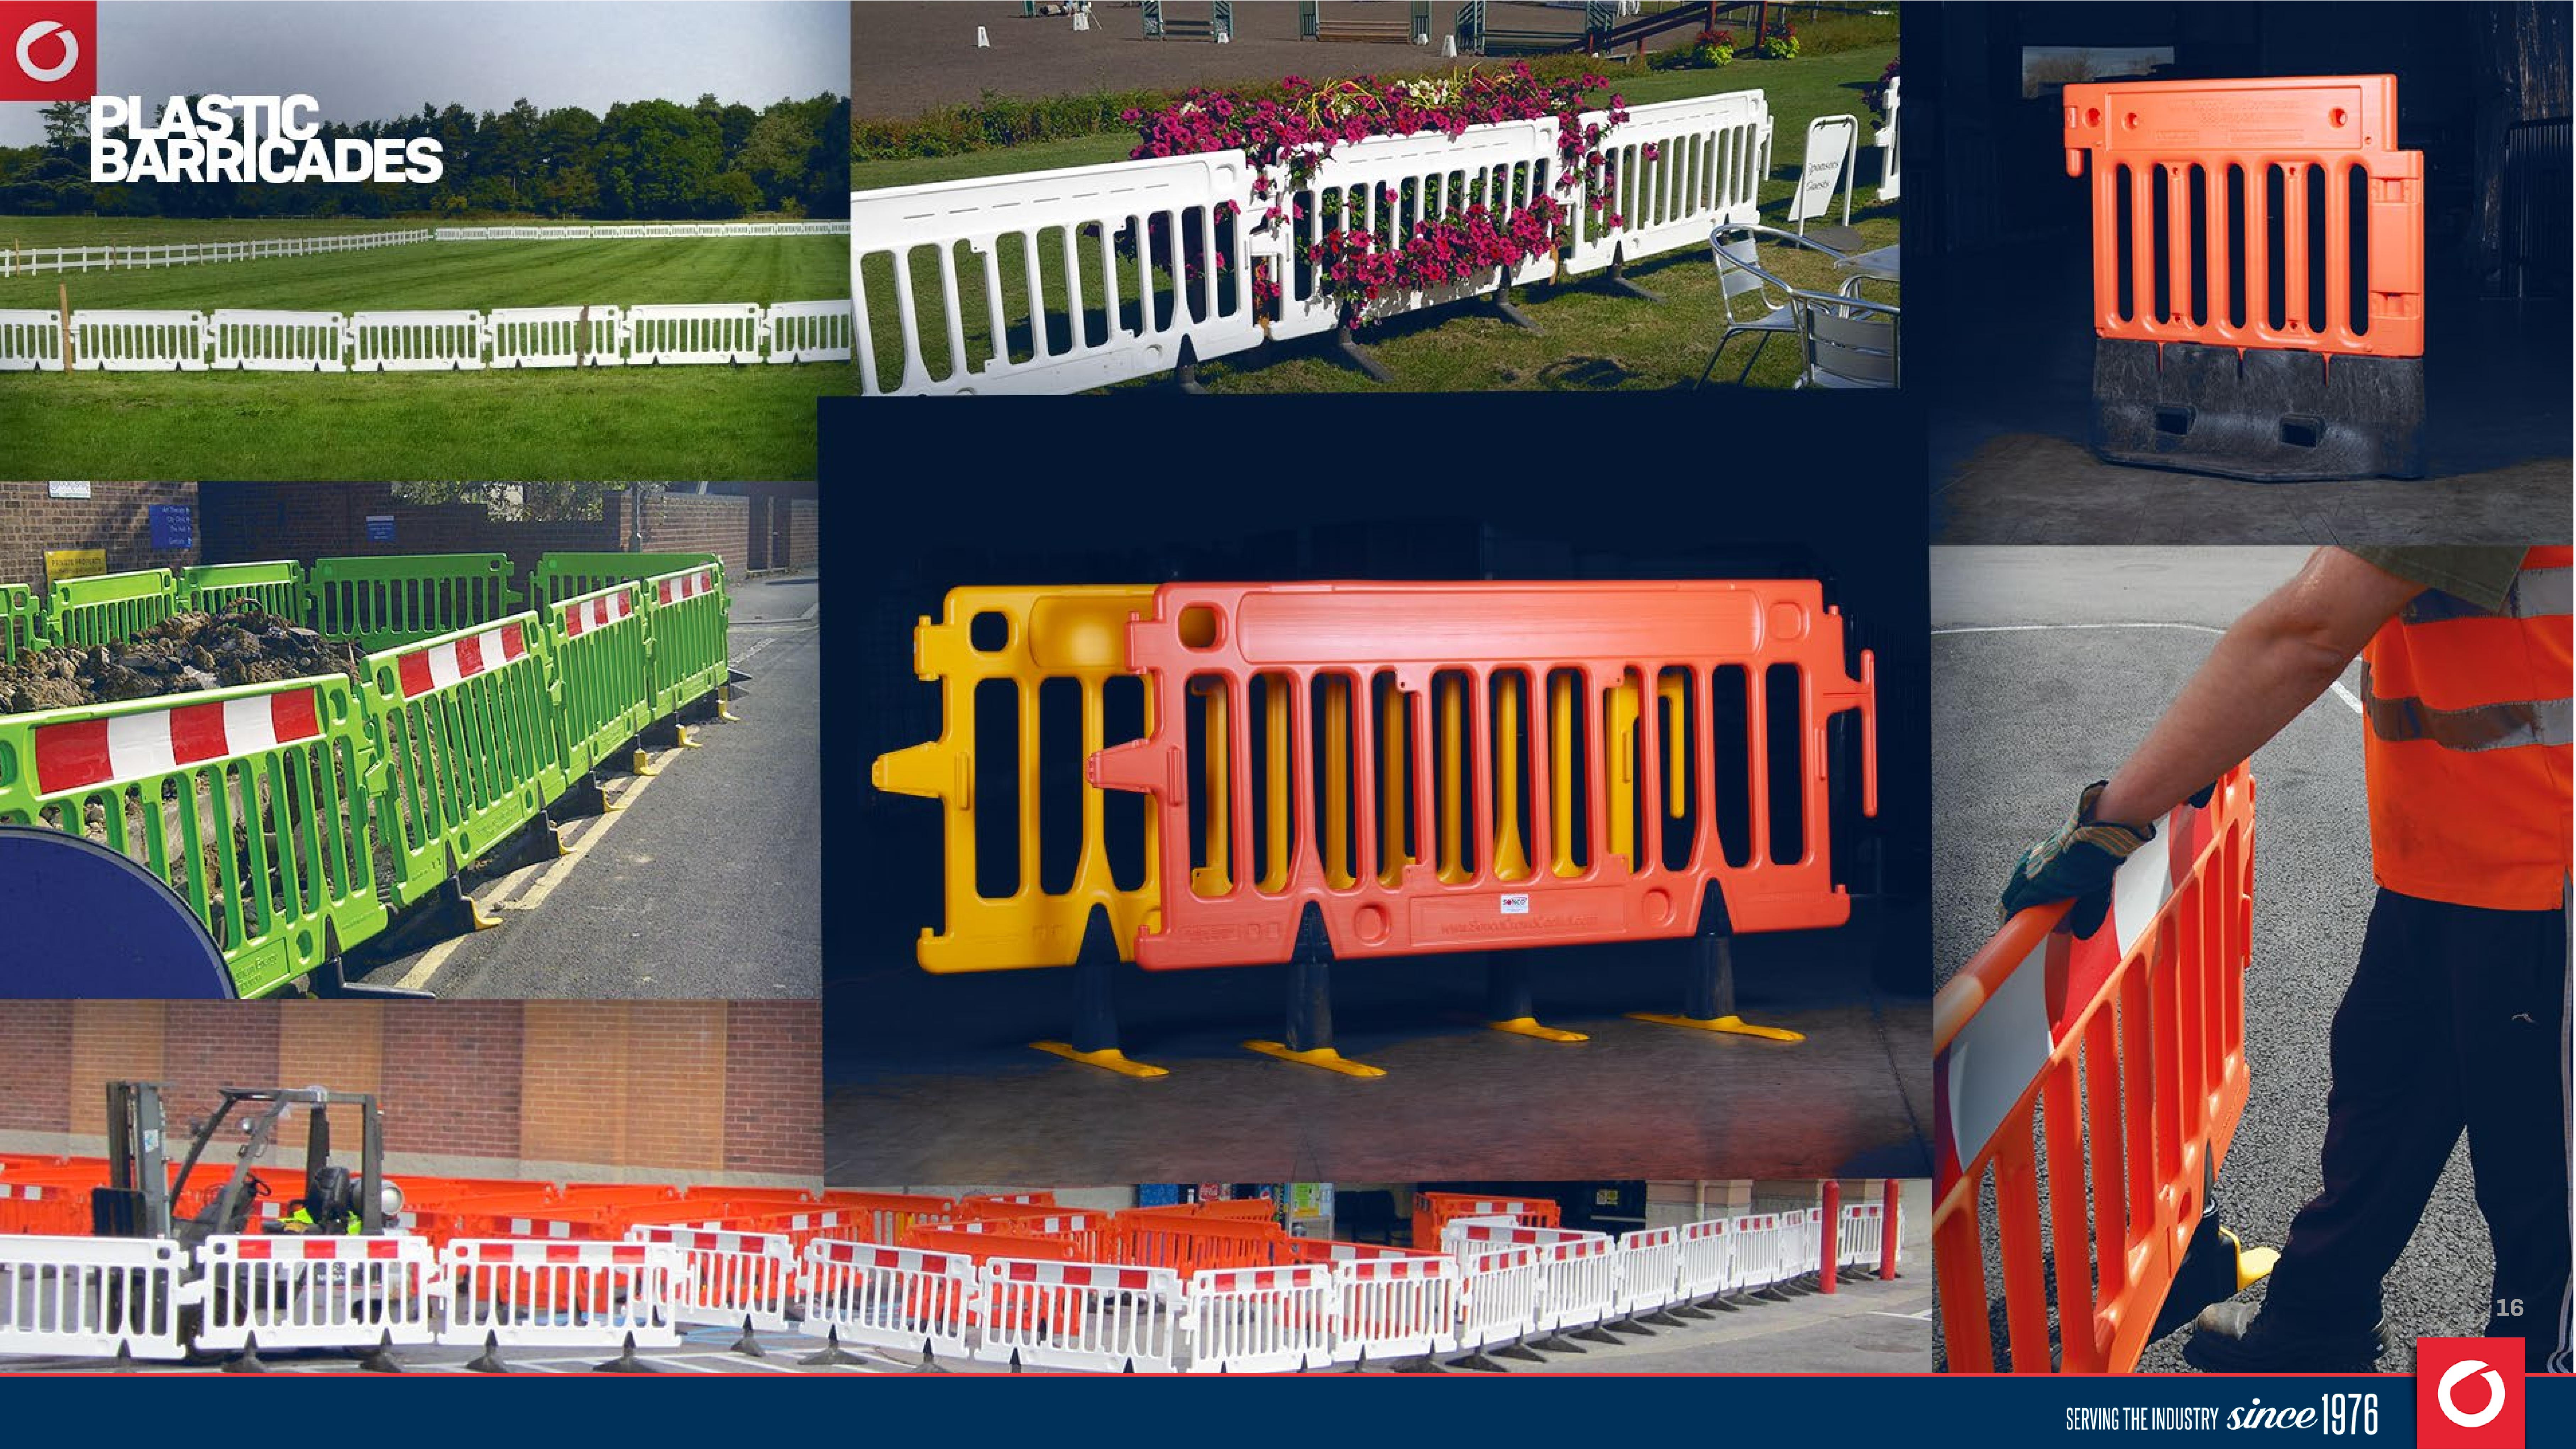

# PROTECT & DIRECT WITH PLASTIC BARRICADES

Choose quick-deploy plastic barricades for unrivaled versatility at budget-friendly prices.

SONCO plastic barricades are lightweight, portable and interlocking for easy, one-person installation. Choose from upscale event fencing, ADA pedestrian barriers, expandable barriers, safety barricades and more.

## **DURABLE CONSTRUCTION**

Made in the USA from tough, impactresistant polymers, our plastic barriers are guaranteed to last at least eight years.

# **BRIGHT, HIGH-VIZ COLORS**

Bold colors complement your brand and blend with any environment. Add reflective sheeting for increased safety and visibility.

# FAST, SIMPLE SET-UP

Lightweight but sturdy, interlocking plastic barriers allow for singleperson transport and easy deployment.

# STABLE & PEDESTRIAN-FRIENDLY

Plastic barricades resist high winds and remain steady on uneven surfaces. Constructed with low-profile feet to reduce tripping hazards.