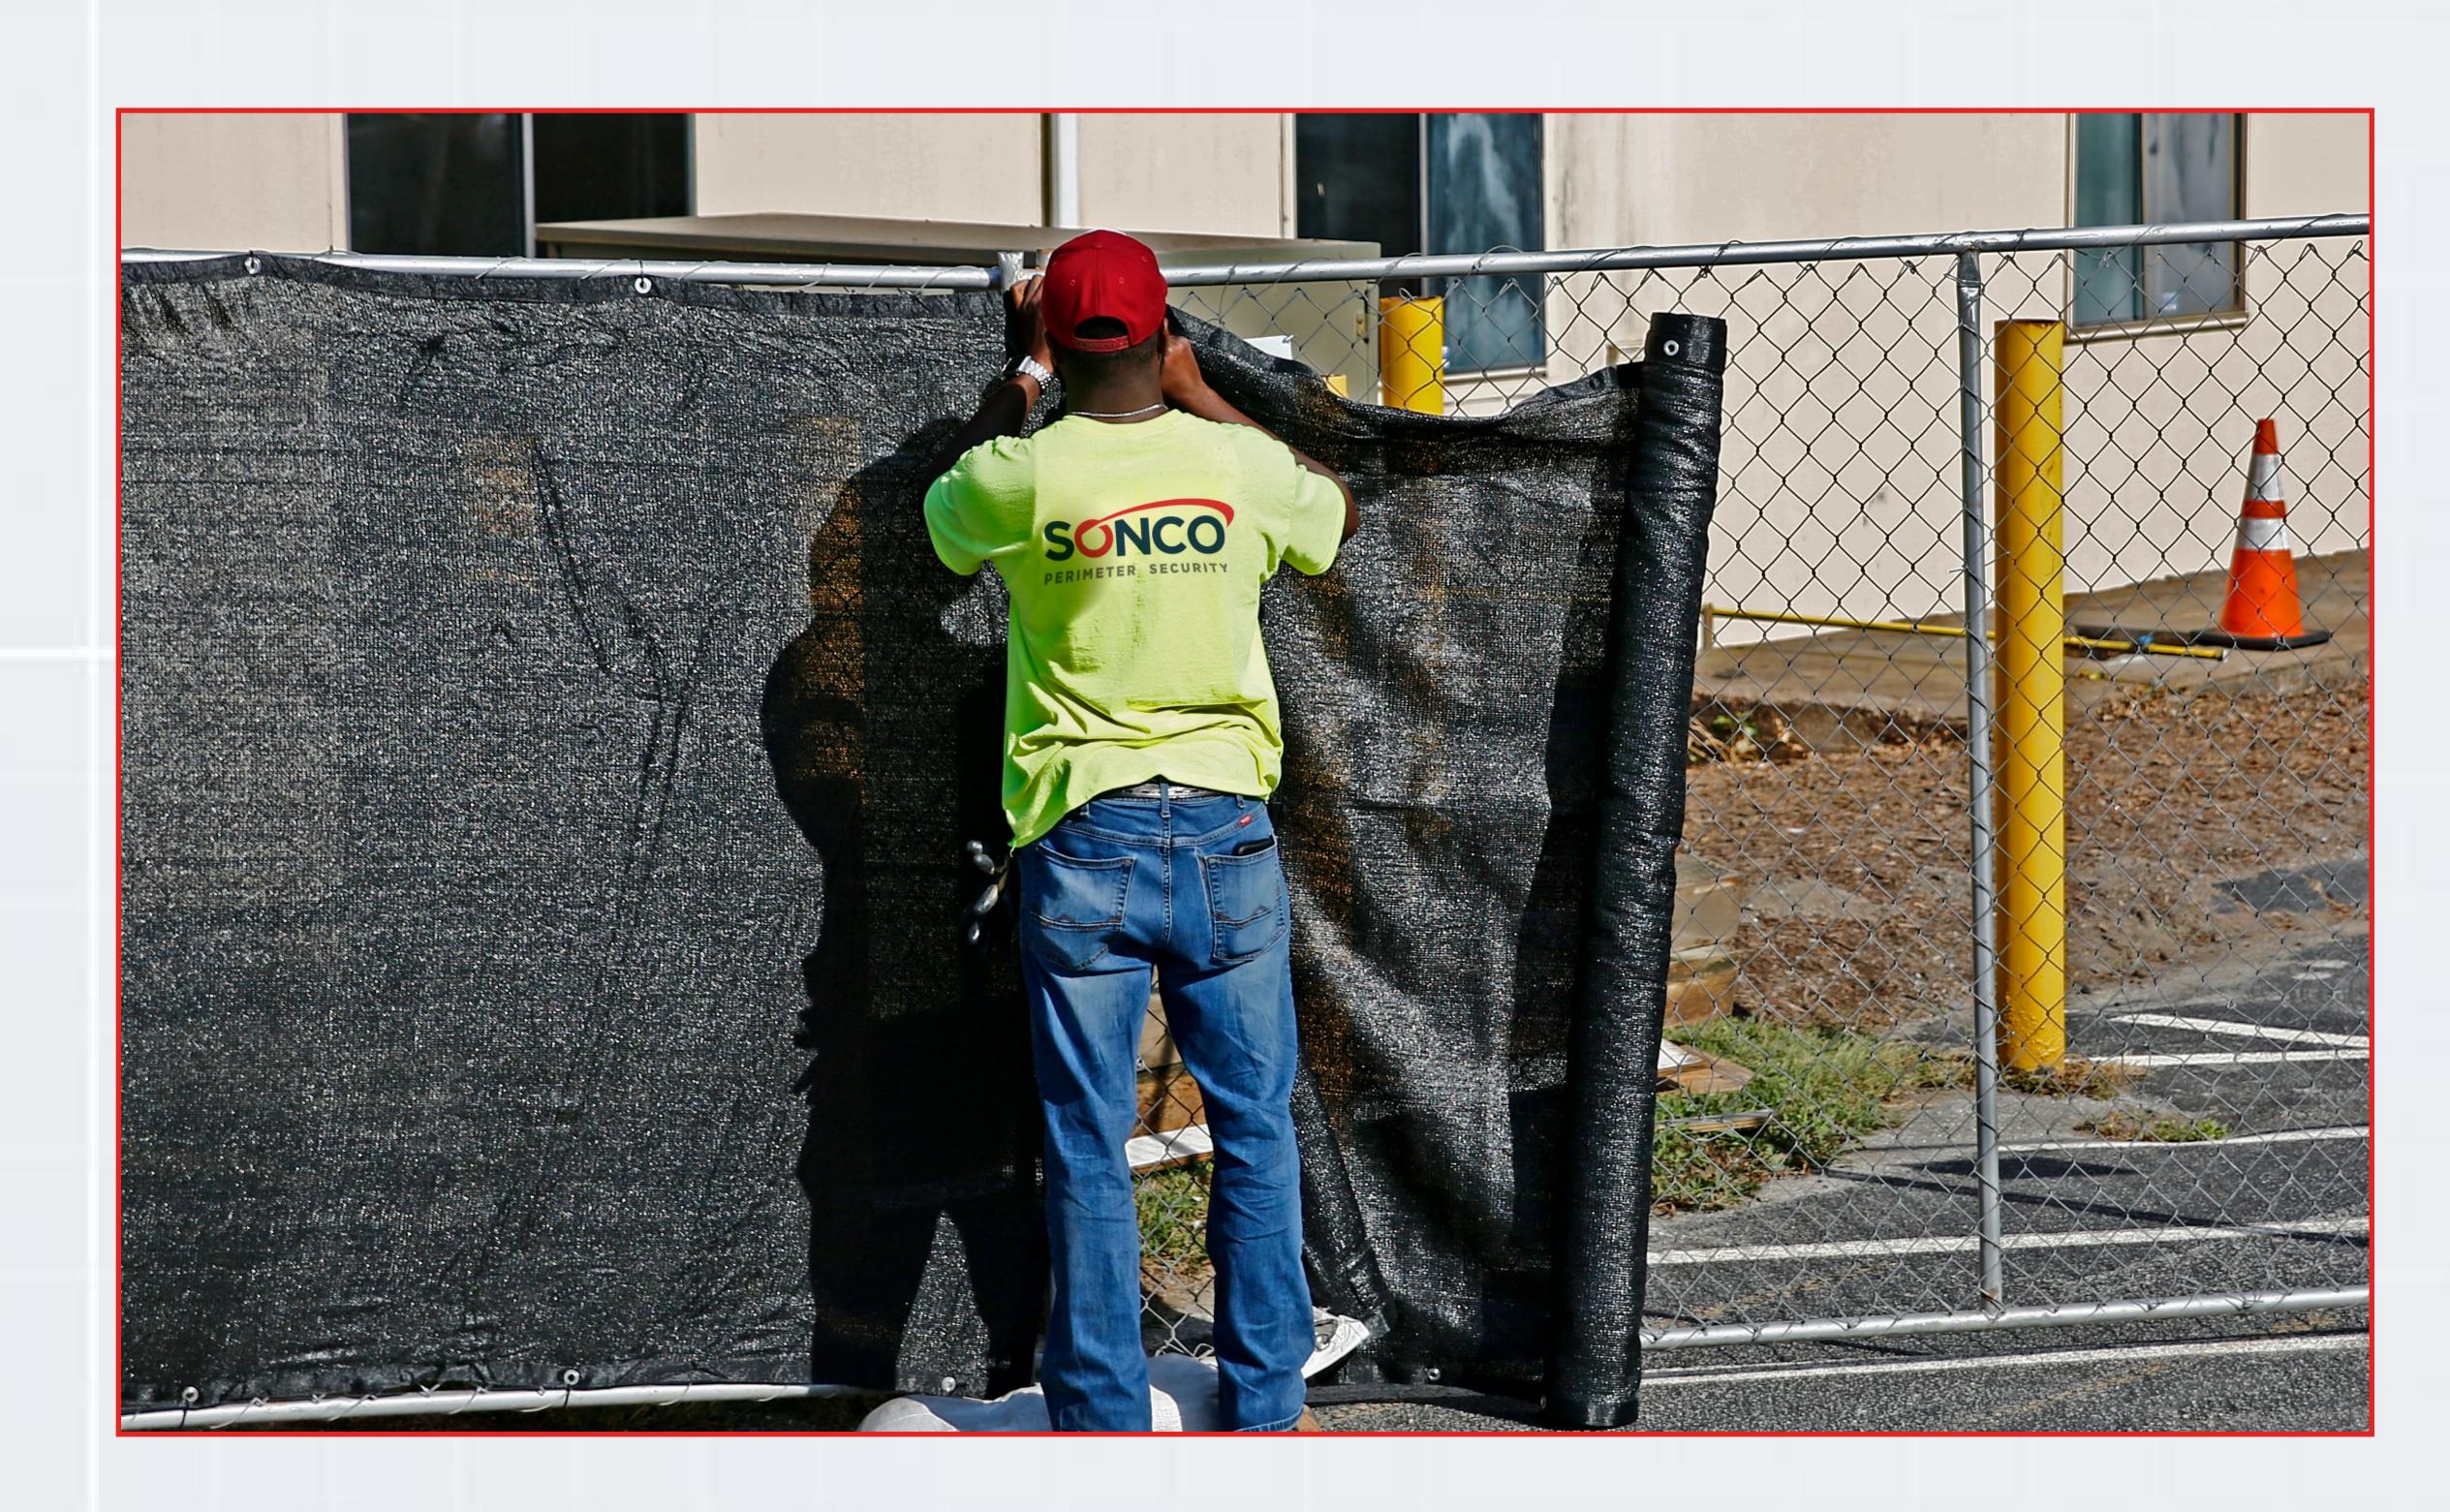

# SETTINGTHE STANDARD FOR WINDSCREEN QUALITY

Engineered with highly breathable, UV-resistant fabric, our durable windscreens increase site security and deliver 85% privacy blockage.

# Not every fence screen is created equal.

Elevate jobsite privacy or renew the look of old fences with SONCO's durable windscreens—available in basic black or green. Made to withstand weather, wind and tough work environments.

# **CUSTOM-PRINTED SIGNAGE**

Upgrade to printed privacy screens with complimentary designs from the SONCO branding experts! Photo-quality printing options include:

- OSHA-compliant safety messaging
- Logos & branding
- Sponsor advertisements

## **OSHA COMPLIANCE**

Replace individual safety signs with a single, professional message. OSHA fence screens identify hazards, communicate clearly and boost work zone safety.