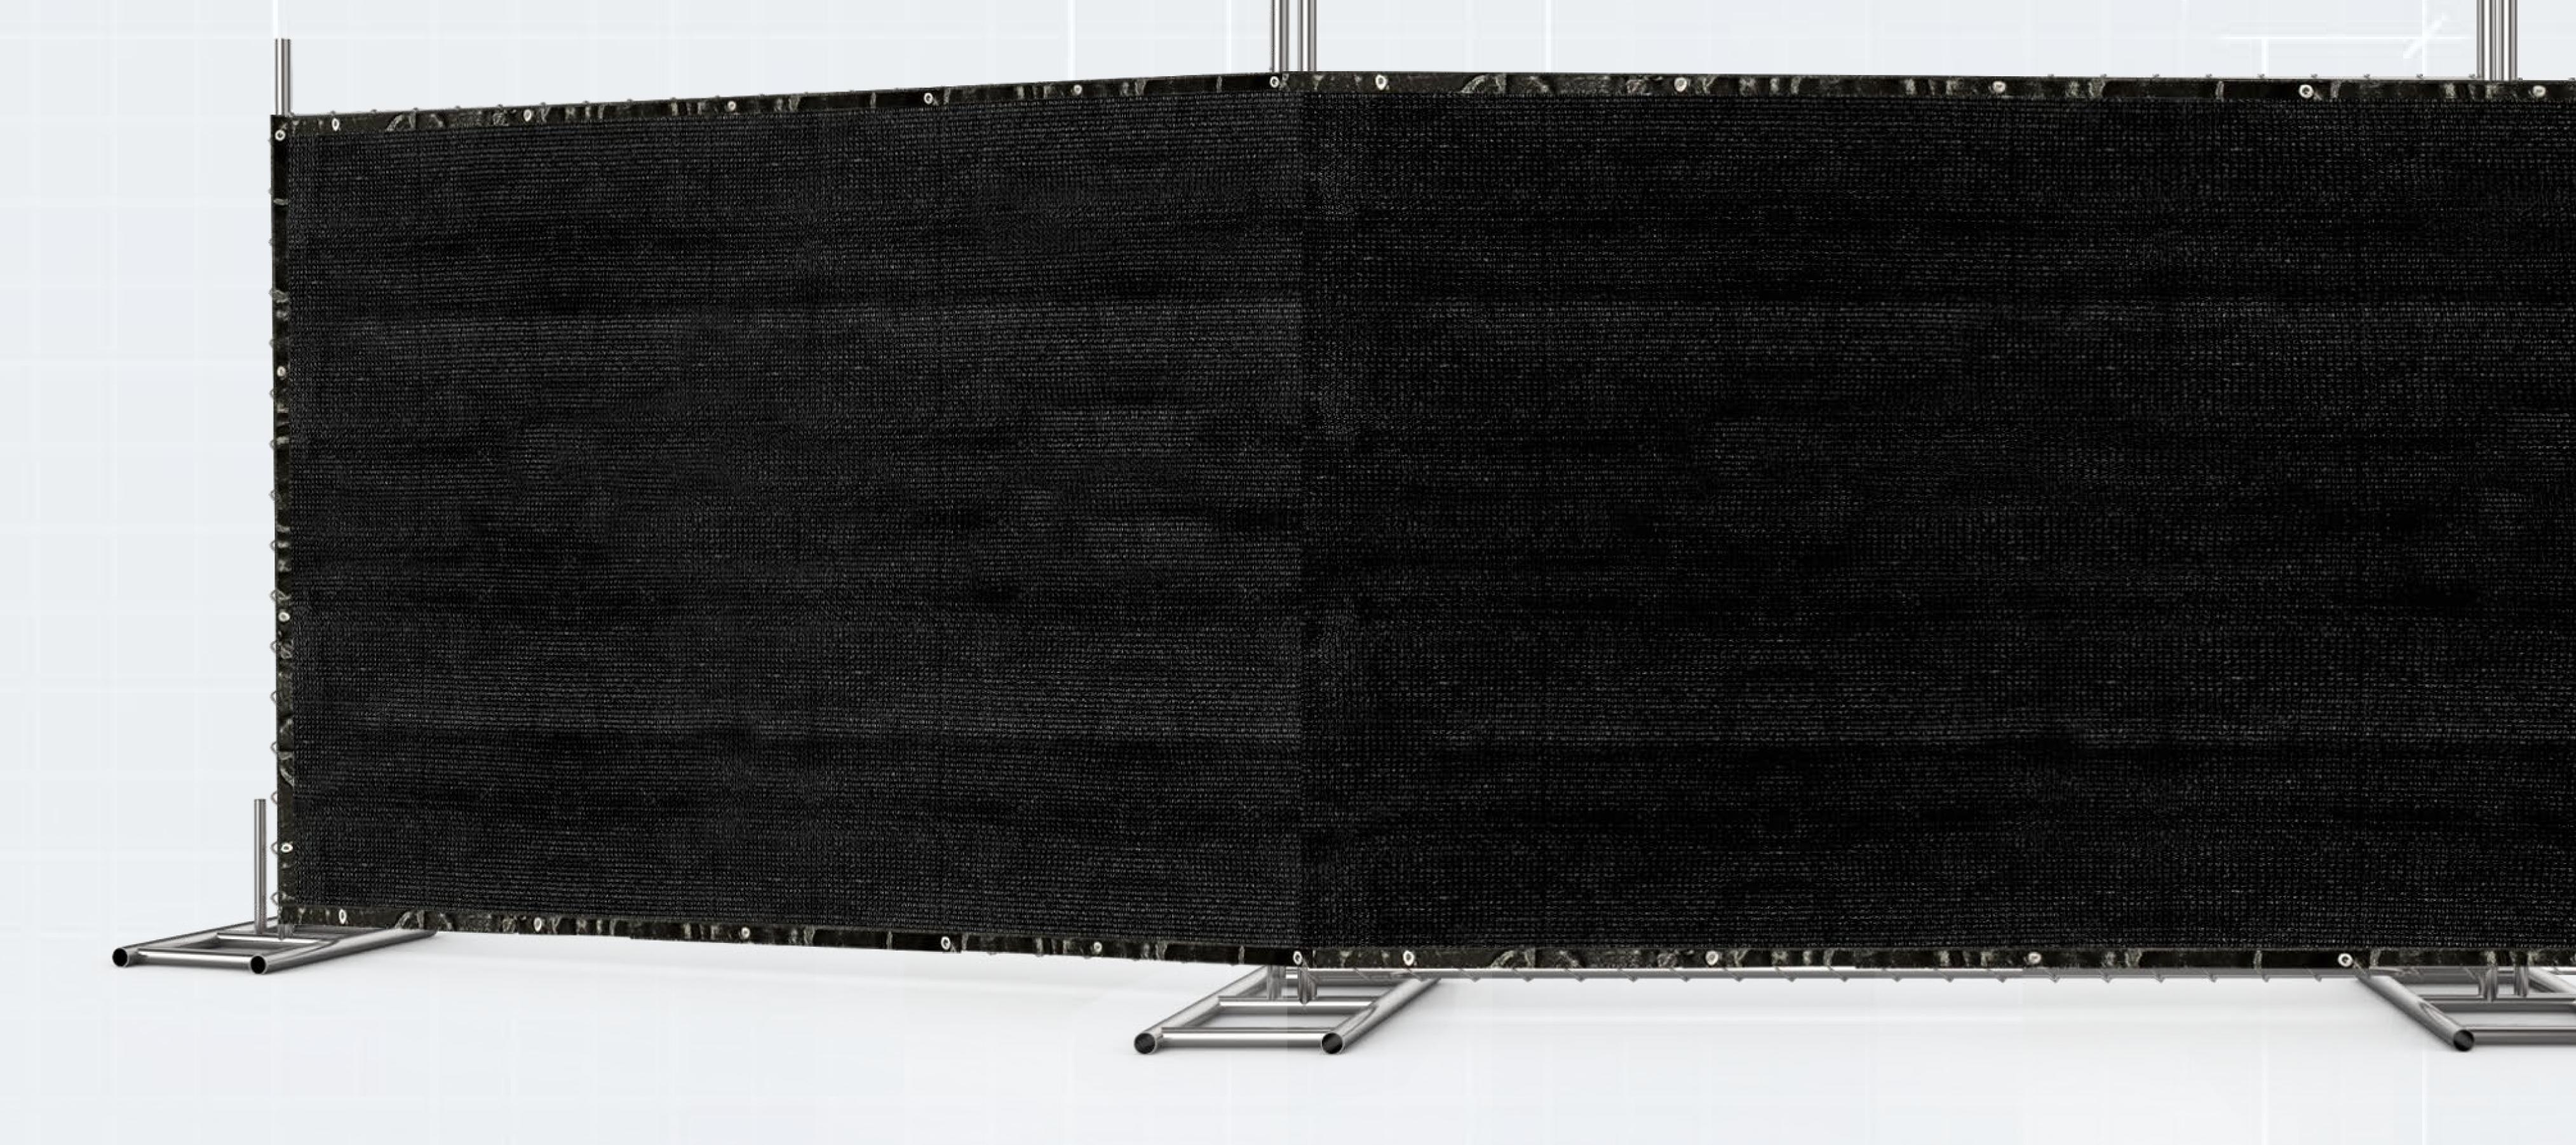

# SETTINGTHE STANDARD FOR WINDSCREEN QUALITY

Engineered with highly breathable, UV-resistant fabric, our durable windscreens increase site security and deliver 85% privacy blockage.

# Not every fence screen is created equal.

Elevate jobsite privacy or renew the look of old fences with SONCO's durable windscreens—available in basic black or green. Made to withstand weather, wind and tough work environments.

# **UNMATCHED QUALITY**

SONCO's knitted HDPE mesh resists fading, tearing and mold growth and it comes with reinforced edges and durable metal grommets.