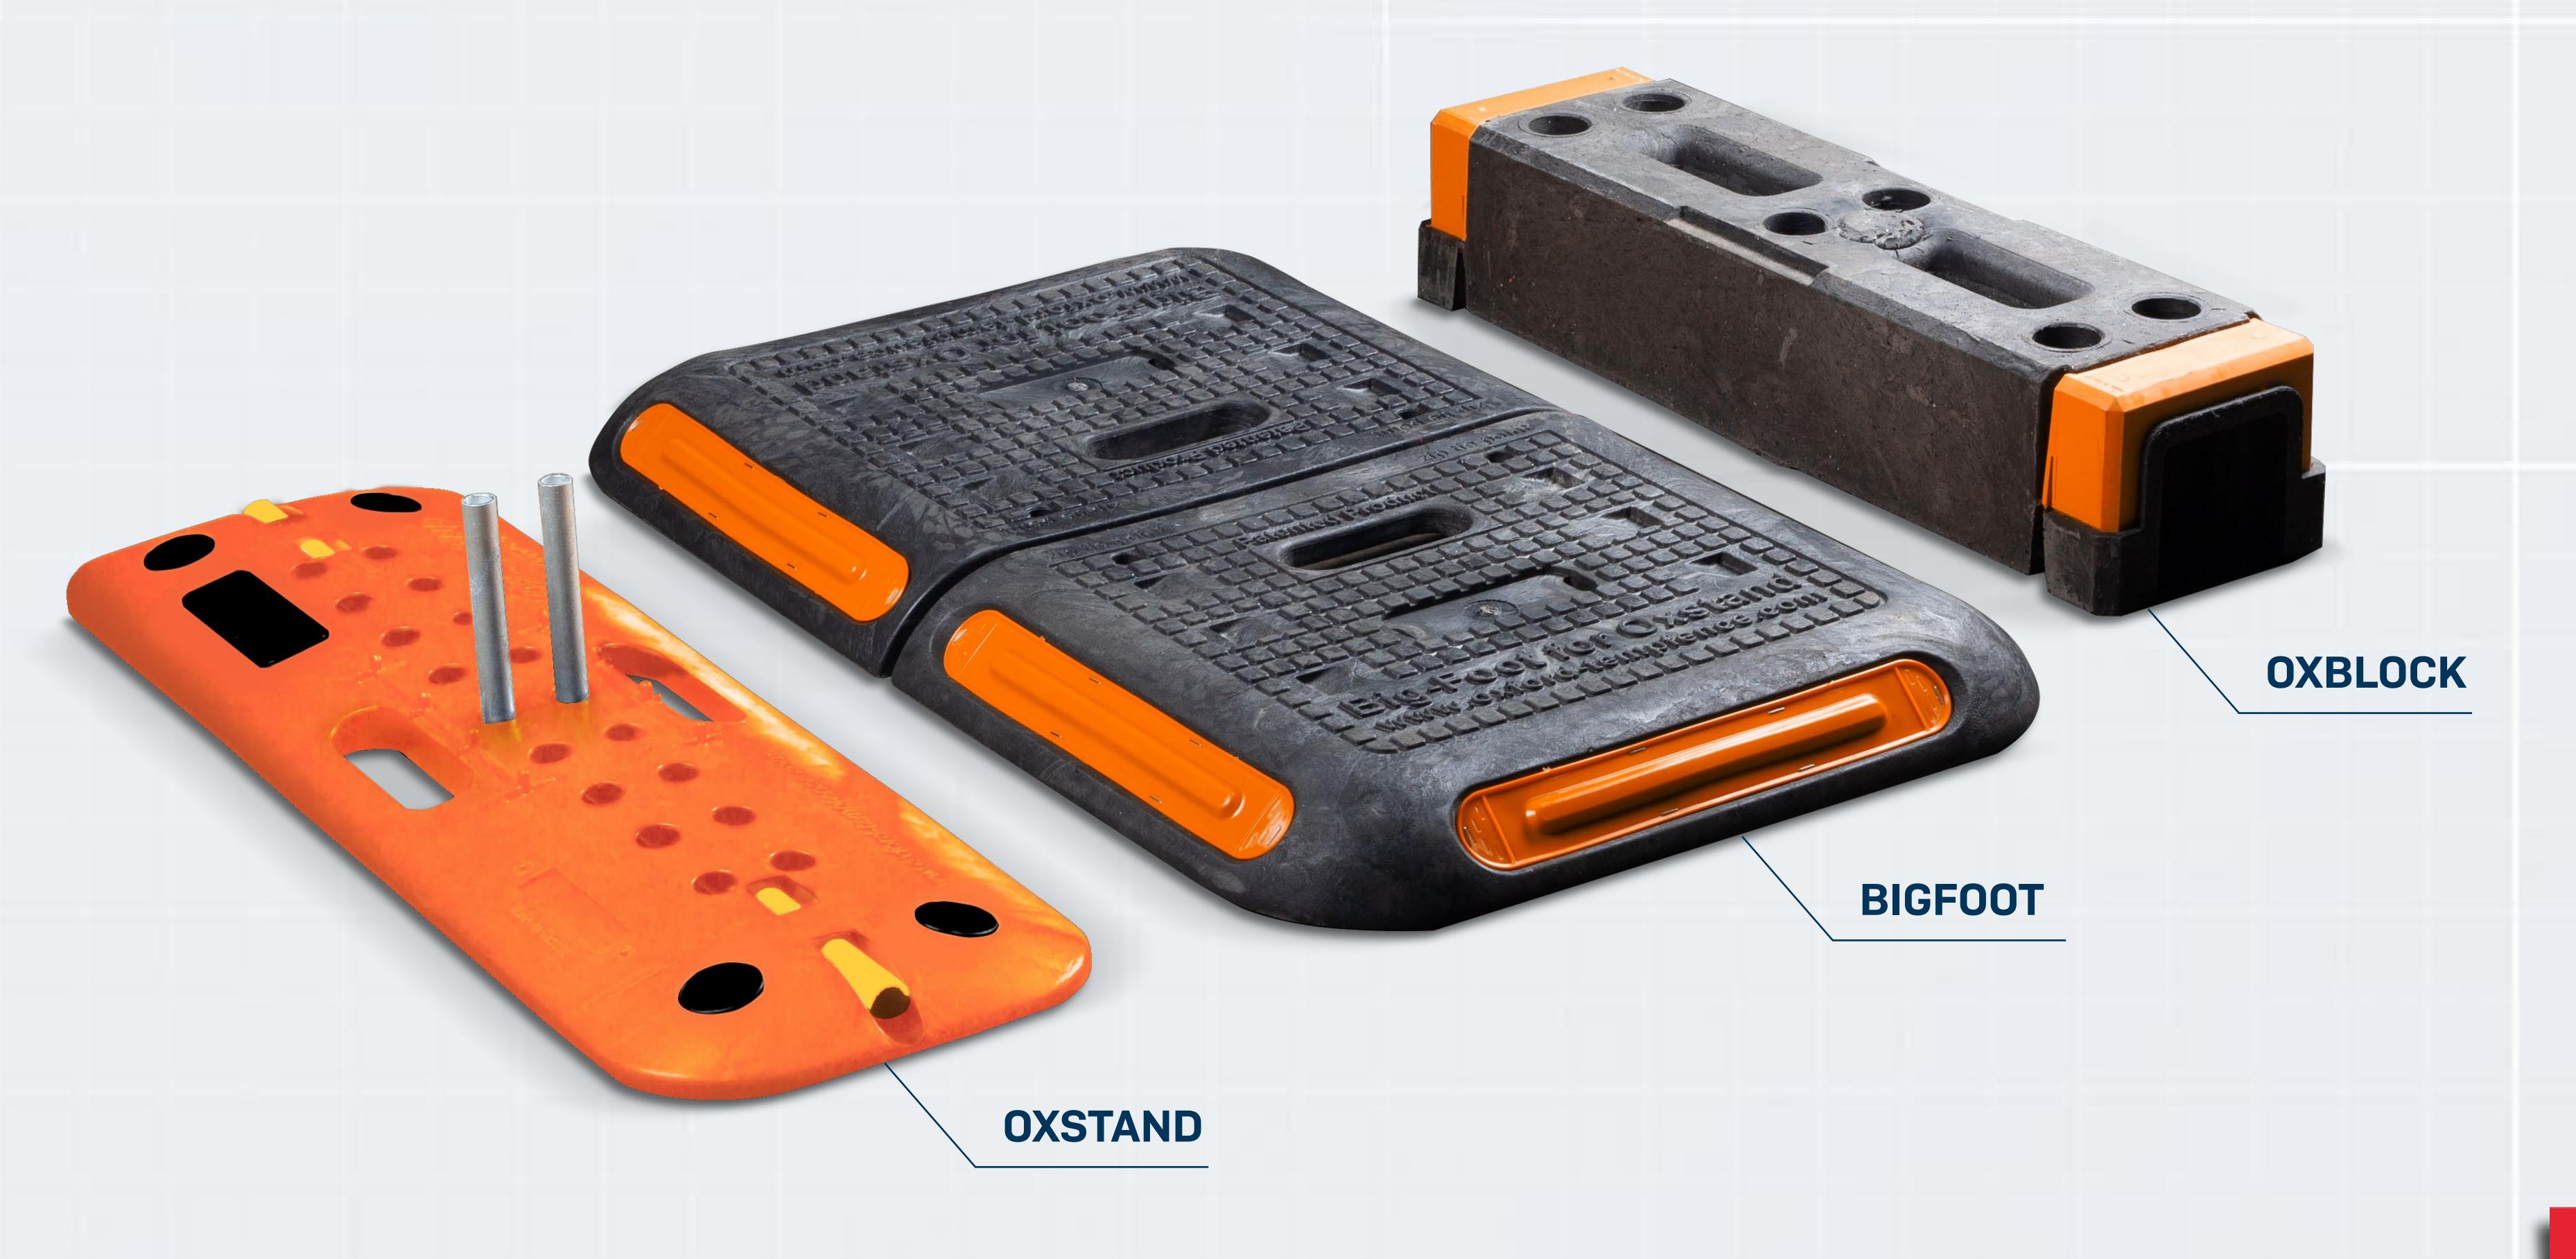

# ELEVATE FENCE SAFETY & STABILITY

SONCO proprietary base designs include the stand and the weight in one easy-transport accessory. Keep temporary fences stable in the most challenging conditions!

# **NEW-AGE FENCE STANDS FOR ANY ENVIRONMENT**

SONCO's OxBlock, OxStand and Bigfoot accessories double as a stand and weight for your temporary fence.

Anchor portable fence panels with these low-profile, OSHA-orange designs. No more concrete blocks or sandbag tripping hazards.

- SUPERIOR STABILITY without the risk of tripping.
- COST-EFFECTIVE ALTERNATIVE to bulky blocks or messy sandbags.
- TOUGH, THERMOPLASTIC CONSTRUCTION that's shock and weather resistant.
- 100% RECYCLABLE MATERIAL to meet green goals.
- CUSTOMIZABLE with your selected color, logo or company name.