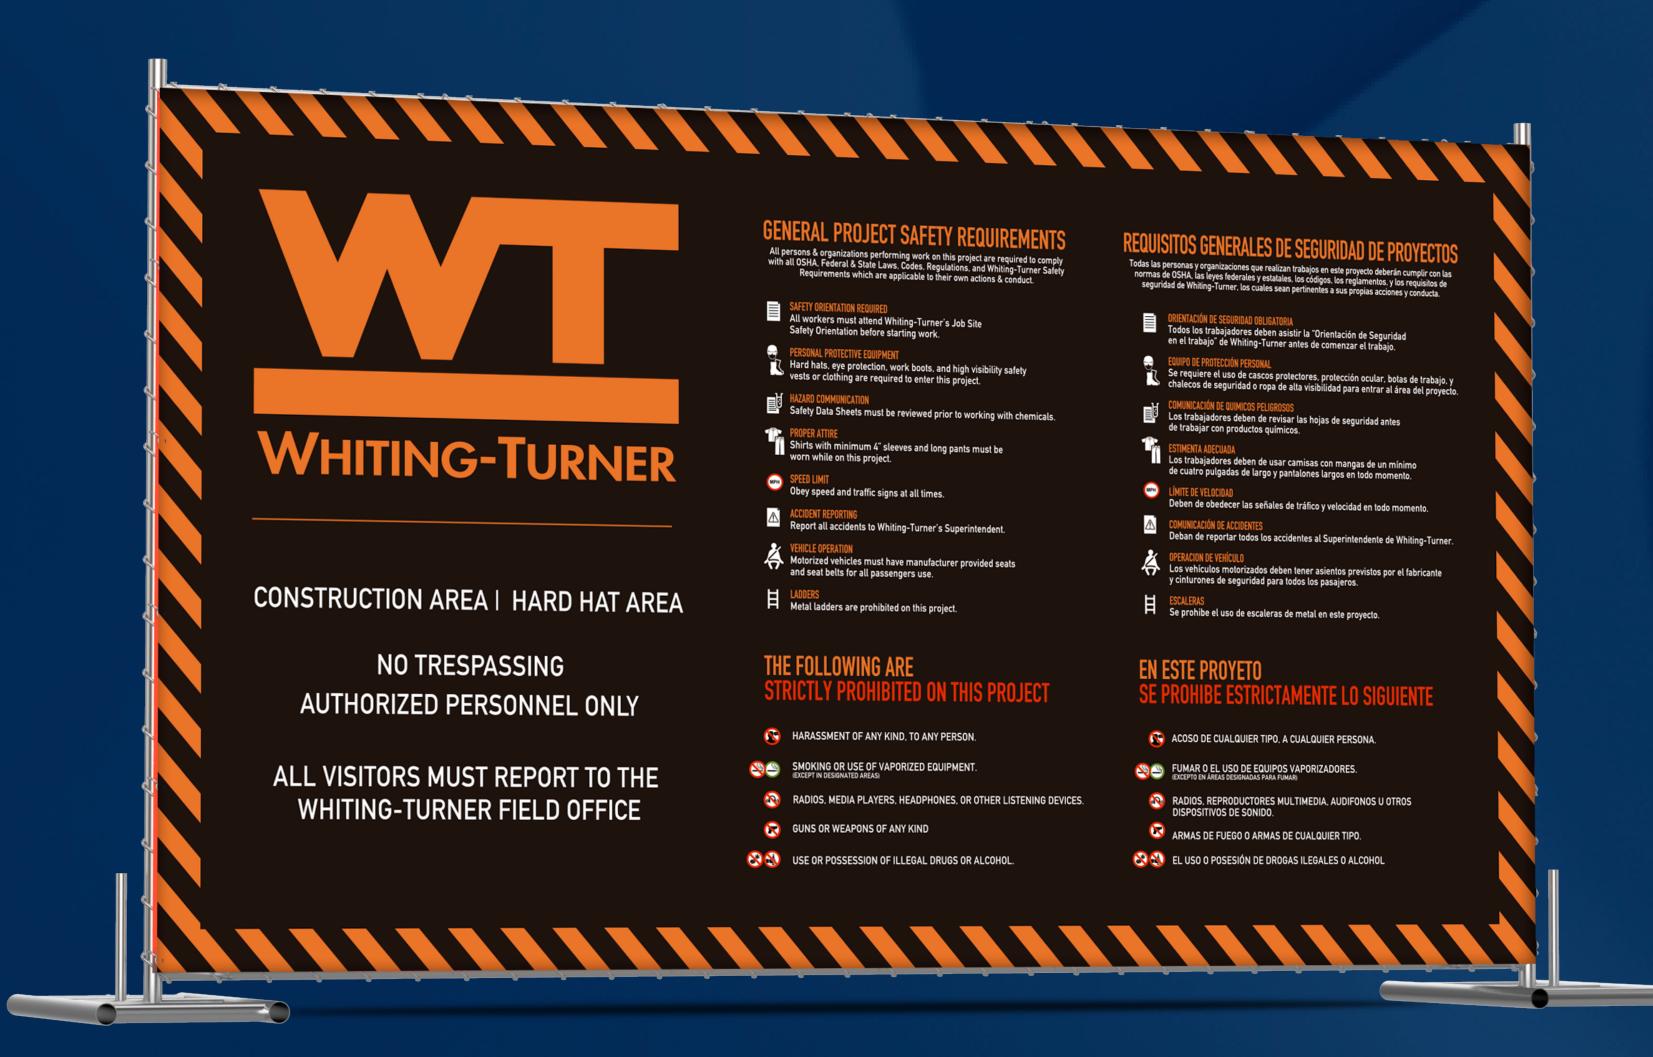

# CUSTOM SAFETY SIGNS ELEVATE SECURITY & COMPLY WITH STRINGENT OSHA REQUIREMENTS.

SONCO consolidated Whiting-Turner's extensive safety messaging into one fast-deploy sign that appears at all their worksites. The photo-quality, OSHA-approved display incorporates text from the company's outdated tin signs while creating a highly visible message board to eliminate clutter and enhance safety.