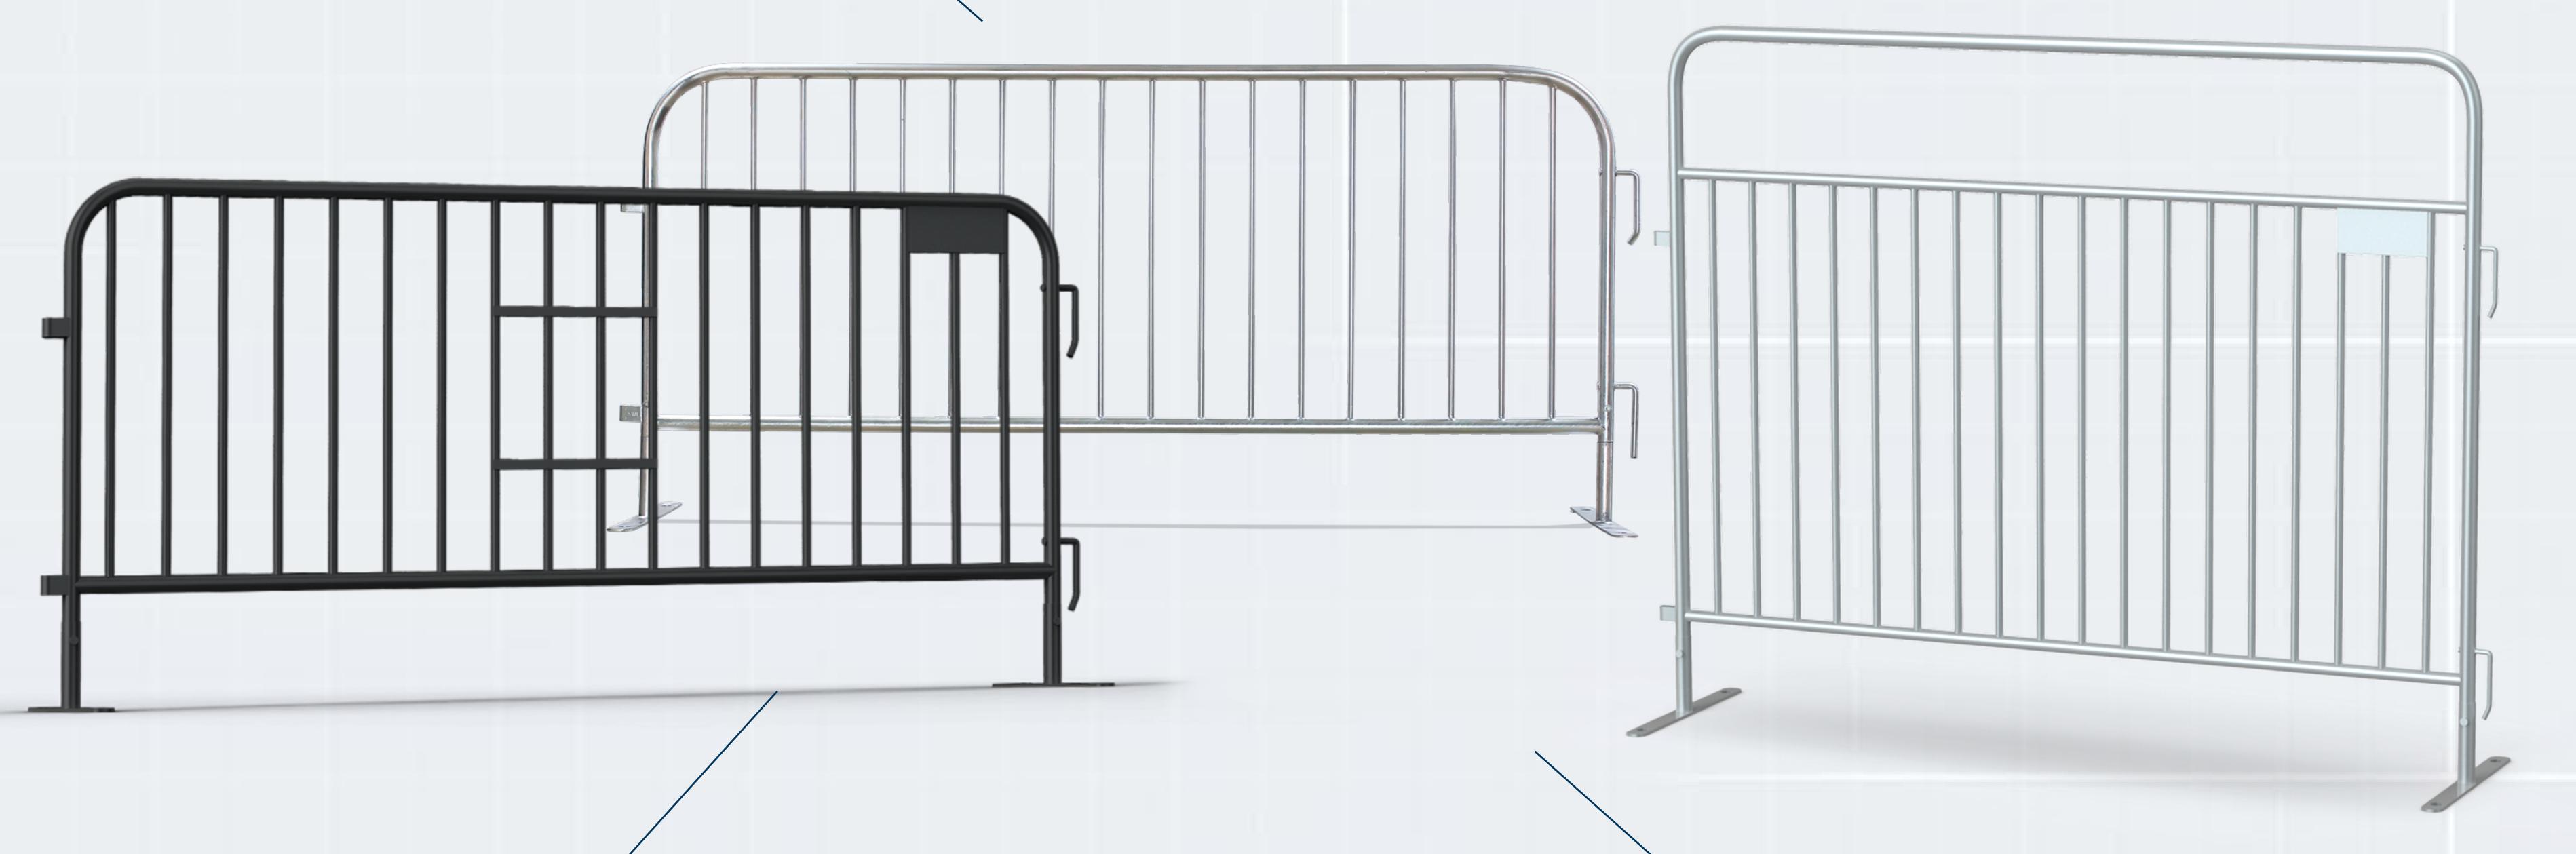

# MEETTHE INDUSTRY'S TOUGHEST BARRICADE

Our steel barriers look as good in five years as the day they arrived.

SONCO barricades are the most reliable on today's market. Built with 25% more steel than competitors, these attractive lightweight or heavy-duty barriers are virtually indestructible and offer unbeatable longevity.

# FLEXIBLE BASE OPTIONS

Choose from roller feet or low-profile flat and bridge feet to suit your unique application.

## SIZED TO FIT

Available in various styles for indoor or outdoor spaces, steel barricades come in 1, 2 and 2.5 meters (6 to 8 feet). Interlock metal barriers to create an uninterrupted perimeter for any configuration.

## LONG-LASTING FRAME

Premium-grade, 16-gauge steel tubing and thick upright bars increase structural integrity and withstand the harshest weather conditions.