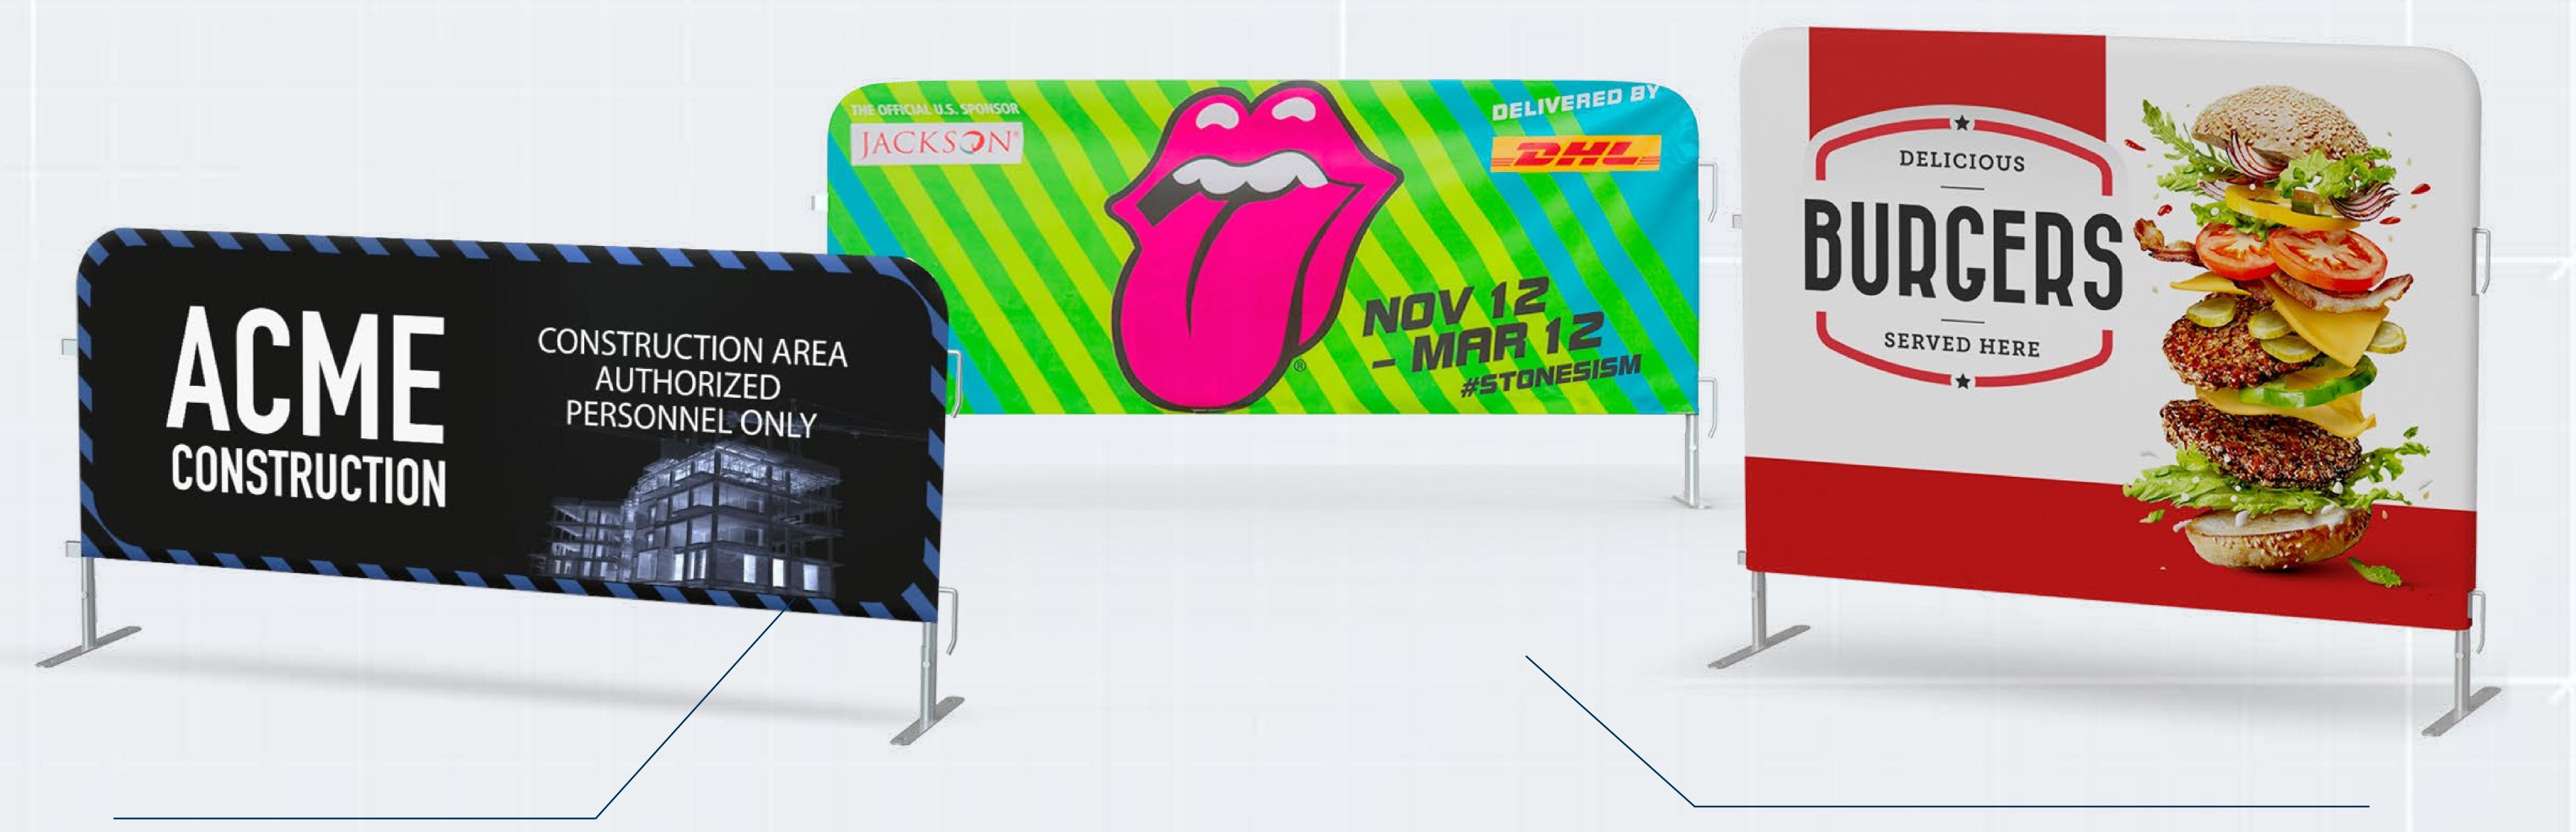

# **CUSTOM-PRINTED SIGNAGE**

Upgrade to printed privacy screens with complimentary designs from the SONCO branding experts! Photo-quality printing options include:

- OSHA-compliant safety messaging
- Logos & branding
- Sponsor advertisements

# DURABILITYNEVER LOOKED THIS GOOD

Don't waste a valuable marketing opportunity. Turn any perimeter into a high-impact billboard.

SONCO branding specialists customize privacy screens to grow your business, promote events, post safety messages or highlight sponsor ads. Enjoy FREE design consultations and photo-quality print results.

# BARRICADE COVERS GENERATE REVENUE

Promote your brand, monetize your event and increase sponsorships with SONCO's double-sided barricade jackets.

We don't just sell the highest-quality barricades on the market. We protect those barricades with premium barrier jackets that resist fraying, tearing and fading. Choose from vinyl and polyester materials that withstand the weather and repel raucous crowds.

# **NEW REVENUE STREAM**

Convert barricades into ad space! Custom barricade covers increase brand visibility and boost your bottom line.