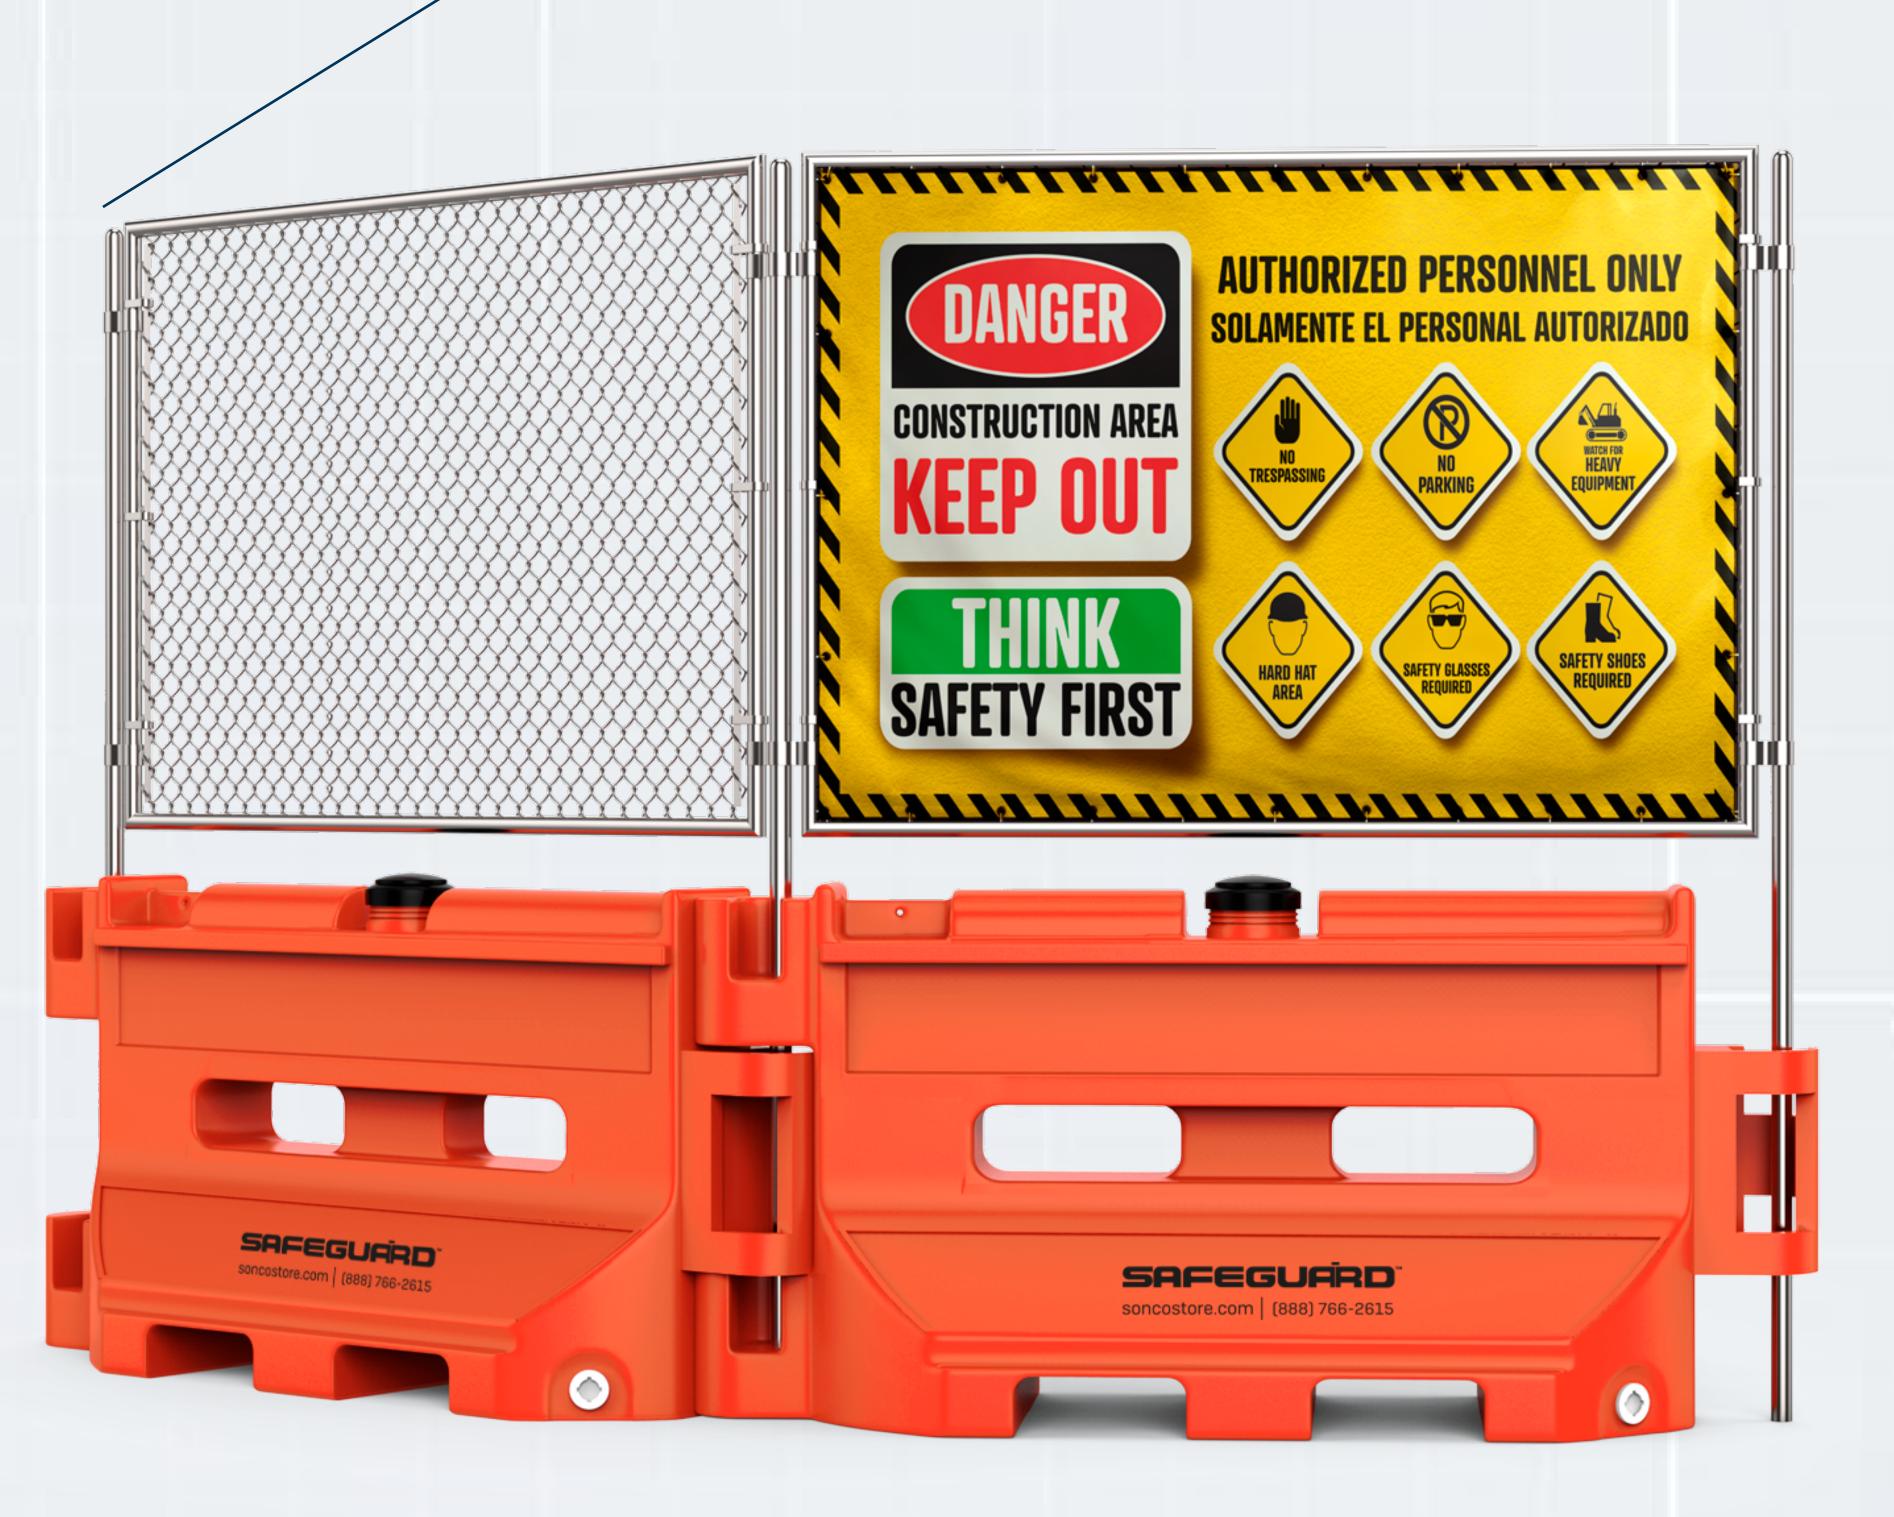

# **CUSTOM-PRINTED SIGNAGE**

Upgrade to printed privacy screens with complimentary designs from the SONCO branding experts! Photo-quality printing options include:

- OSHA-compliant safety messaging
- Logos & branding
- Sponsor advertisements

## **OSHA COMPLIANCE**

Replace individual safety signs with a single, professional message. OSHA fence screens identify hazards, communicate clearly and boost work zone safety.

# **OSHA COMPLIANCE**

Replace individual safety signs with a single, professional message. OSHA fence screens identify hazards, communicate clearly and boost work zone safety.

CLICK TO VIEW PRODUCT