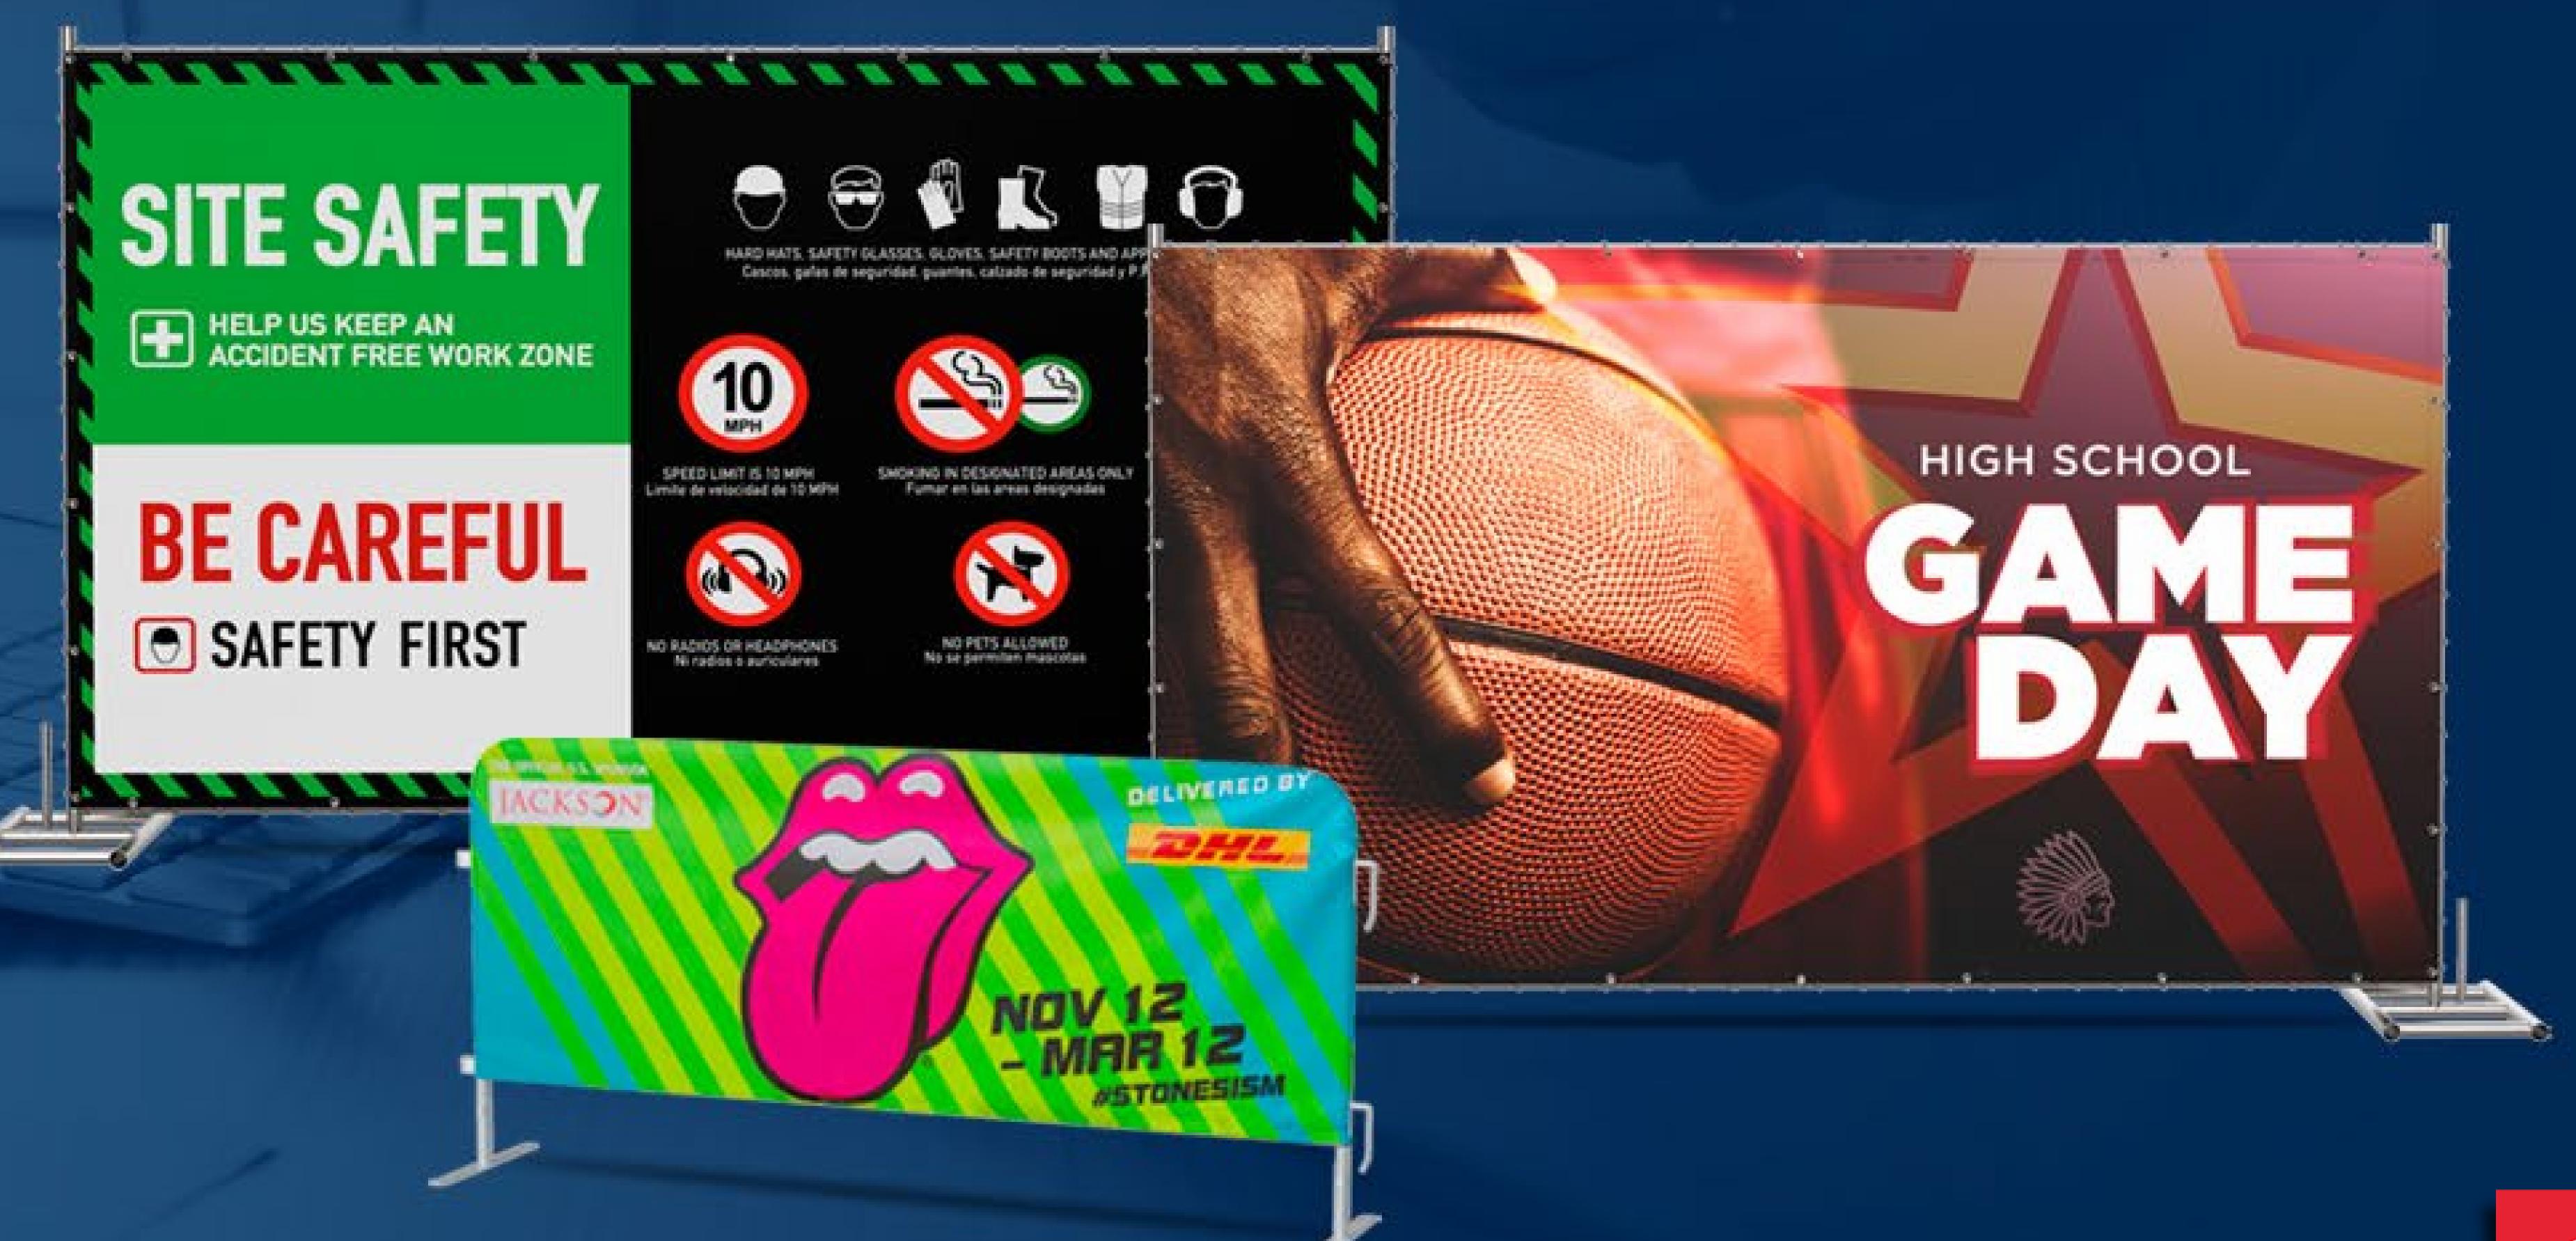

# **CUSTOM-PRINTED SIGNAGE**

Upgrade to printed privacy screens with complimentary designs from the SONCO branding experts! Photo-quality printing options include:

- OSHA-compliant safety messaging
- Logos & branding
- Sponsor advertisements

# DURABILITYNEVER LOOKED THIS GOOD

Don't waste a valuable marketing opportunity. Turn any perimeter into a high-impact billboard.

SONCO branding specialists customize privacy screens to grow your business, promote events, post safety messages or highlight sponsor ads. Enjoy FREE design consultations and photo-quality print results.

# BARRICADE COVERS GENERATE REVENUE

Promote your brand, monetize your event and increase sponsorships with SONCO's double-sided barricade jackets.

We don't just sell the highest-quality barricades on the market. We protect those barricades with premium barrier jackets that resist fraying, tearing and fading. Choose from vinyl and polyester materials that withstand the weather and repel raucous crowds.

# **NEW REVENUE STREAM**

Convert barricades into ad space! Custom barricade covers increase brand visibility and boost your bottom line.

## ADVERTISE & MONETIZE WITH CUSTOM BRANDING

SONCO design services are FREE with your purchase of perimeter and crowd control supplies. Trust our talented branding experts to convey a bold, professional image with photo-quality results. Advertise your event, raise brand awareness or monetize barriers with custom fence screens, signs and barricade covers.