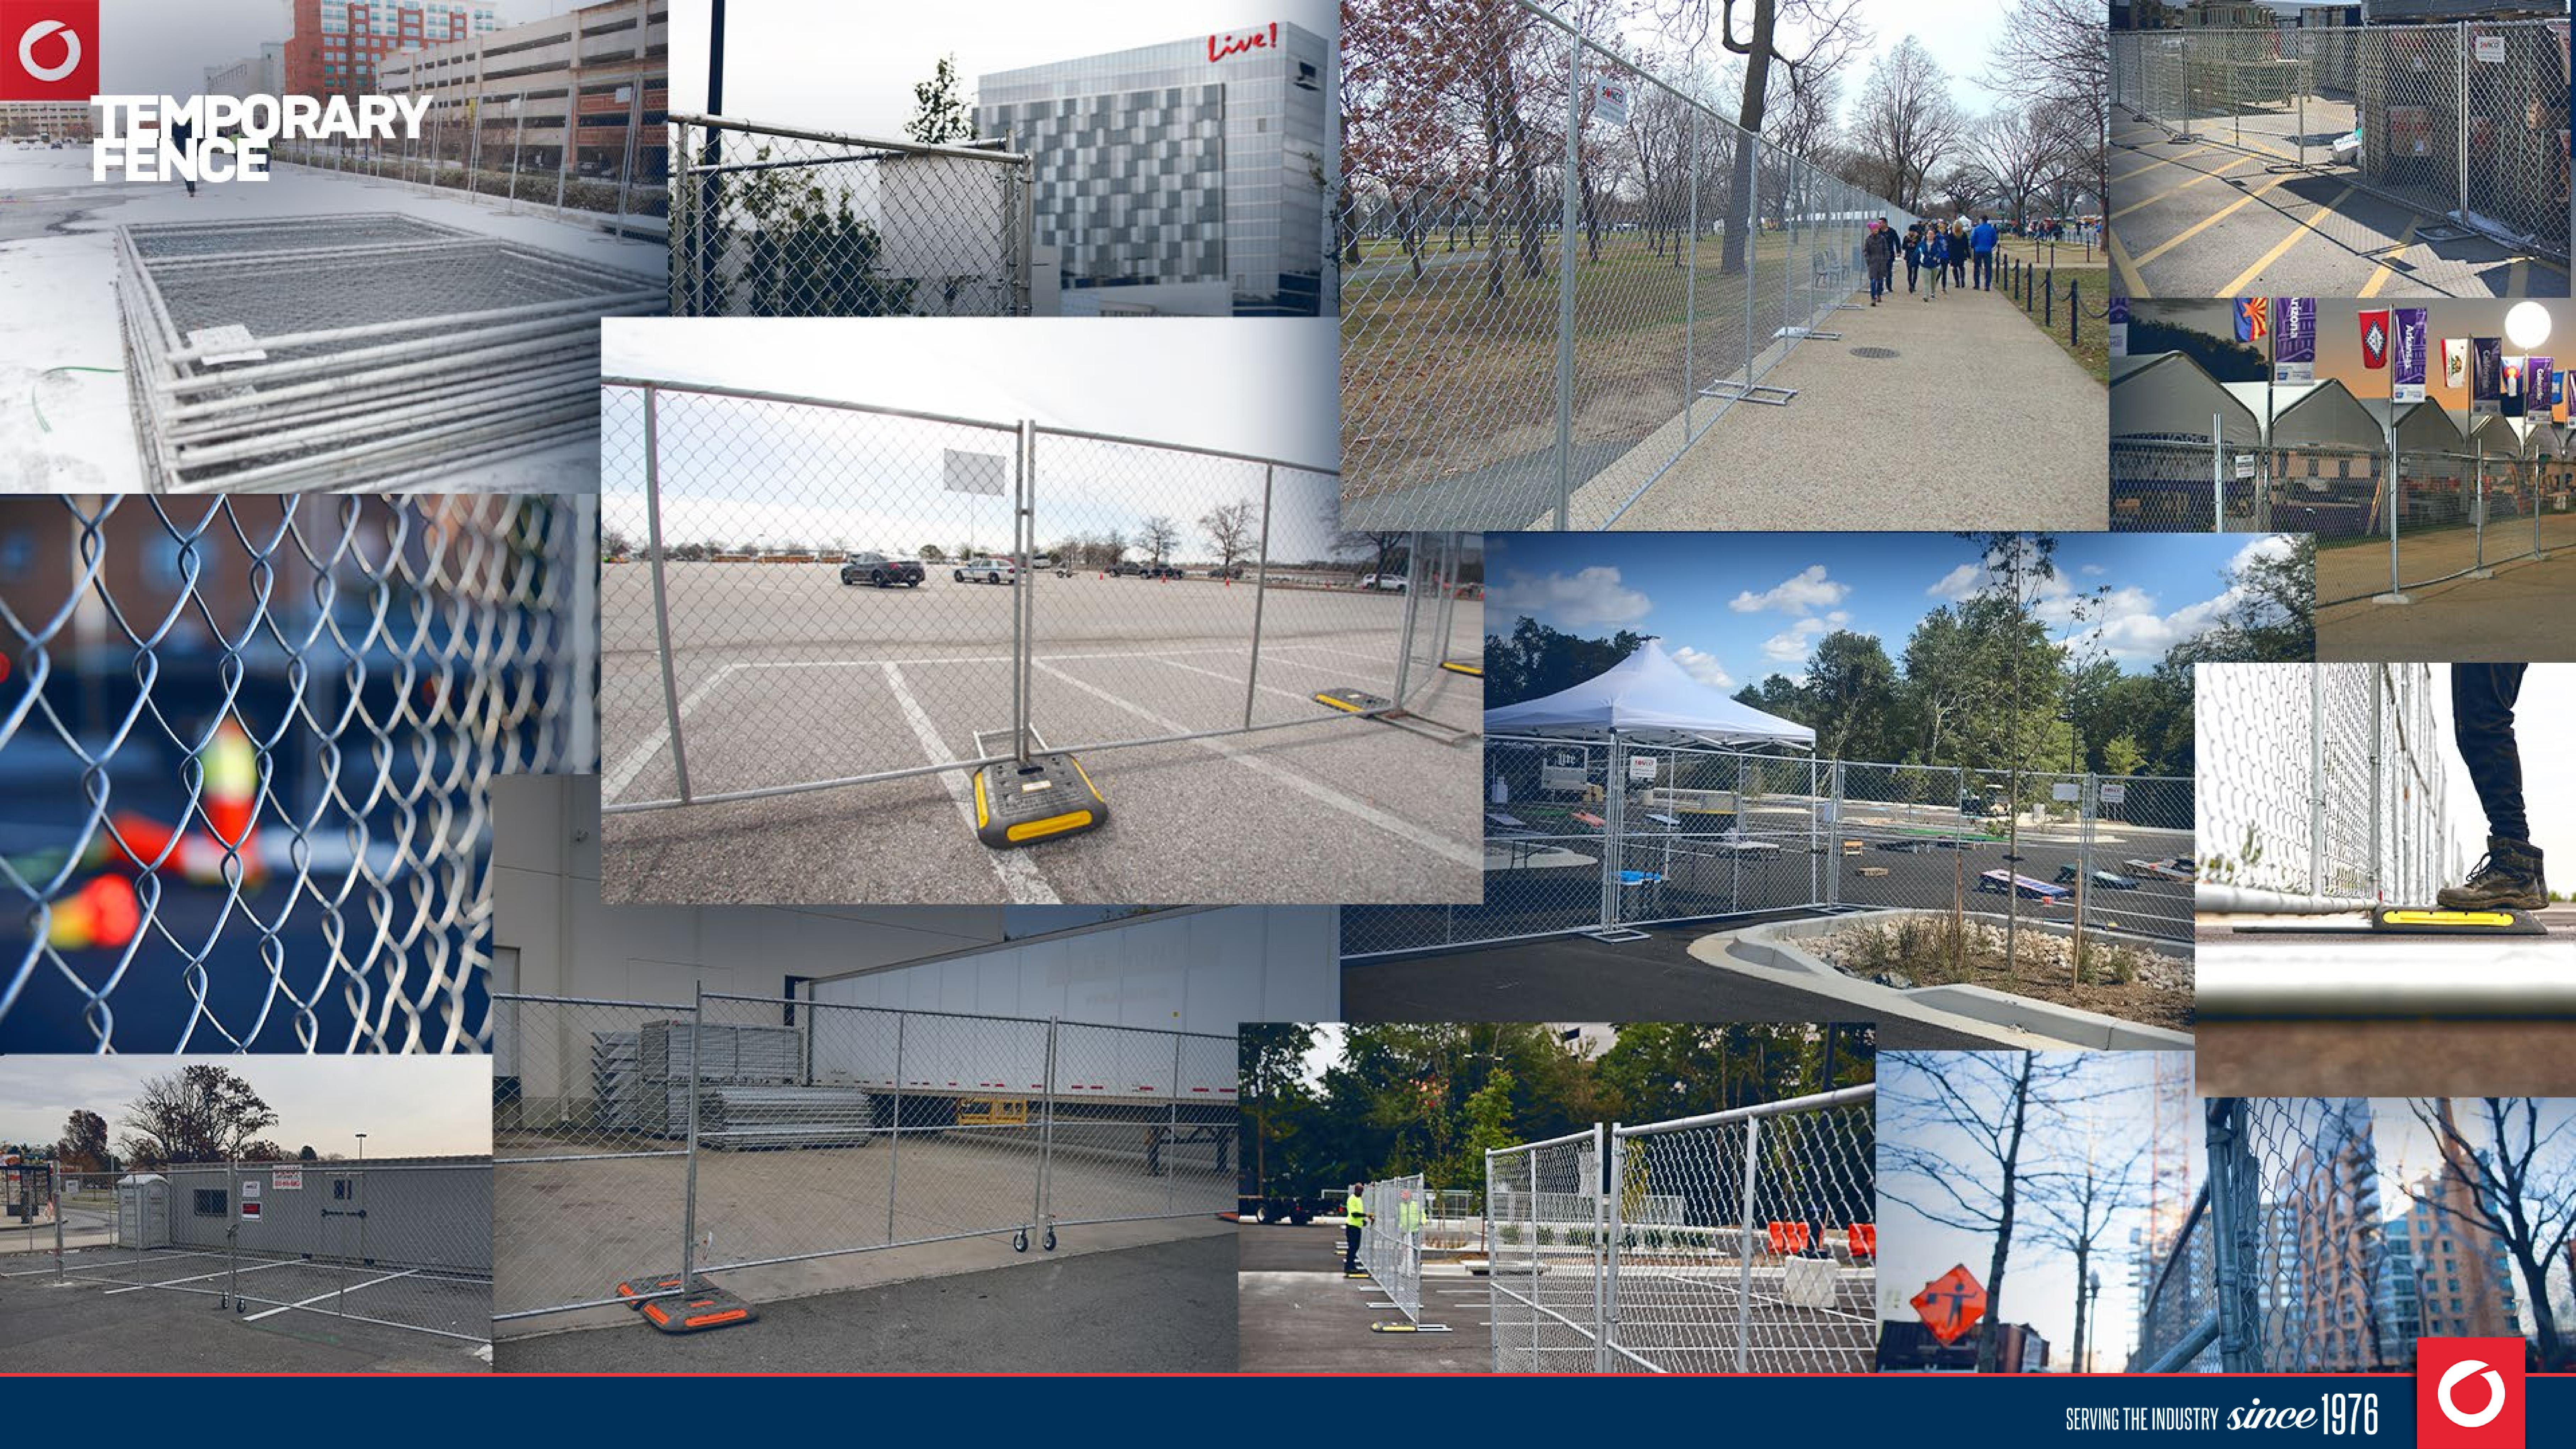

# SAFEGUARD YOUR SITE WITH PORTABLE FENCING

Temporary fences protect people and assets at any worksite, event venue or festival.

SONCO's durable chain-link panels transport quickly and deliver unbeatable performance in high-traffic areas and challenging environments. Extra cross-tube support increases panel stability and prolongs fence life.

# STABLE, HEAVY-DUTY FRAMES **VERSATILE CONFIGURATIONS** Weighting 20% more than competitor No need for special connectors! Convert chain-link products, temporary panels are panels to vehicle gates, guard gates and more. strong enough for any application. 1-YEAR MANUFACTURING WARRANTY SONCO's comprehensive warranty is peace CLICK TO VIEW PRODUCT of mind you'll never need.

# ELEVATE FENCE SAFETY & STABILITY

SONCO proprietary base designs include the stand and the weight in one easy-transport accessory. Keep temporary fences stable in the most challenging conditions!

# **NEW-AGE FENCE STANDS FOR ANY ENVIRONMENT**

SONCO's OxBlock, OxStand and Bigfoot accessories double as a stand and weight for your temporary fence.

Anchor portable fence panels with these low-profile, OSHA-orange designs. No more concrete blocks or sandbag tripping hazards.