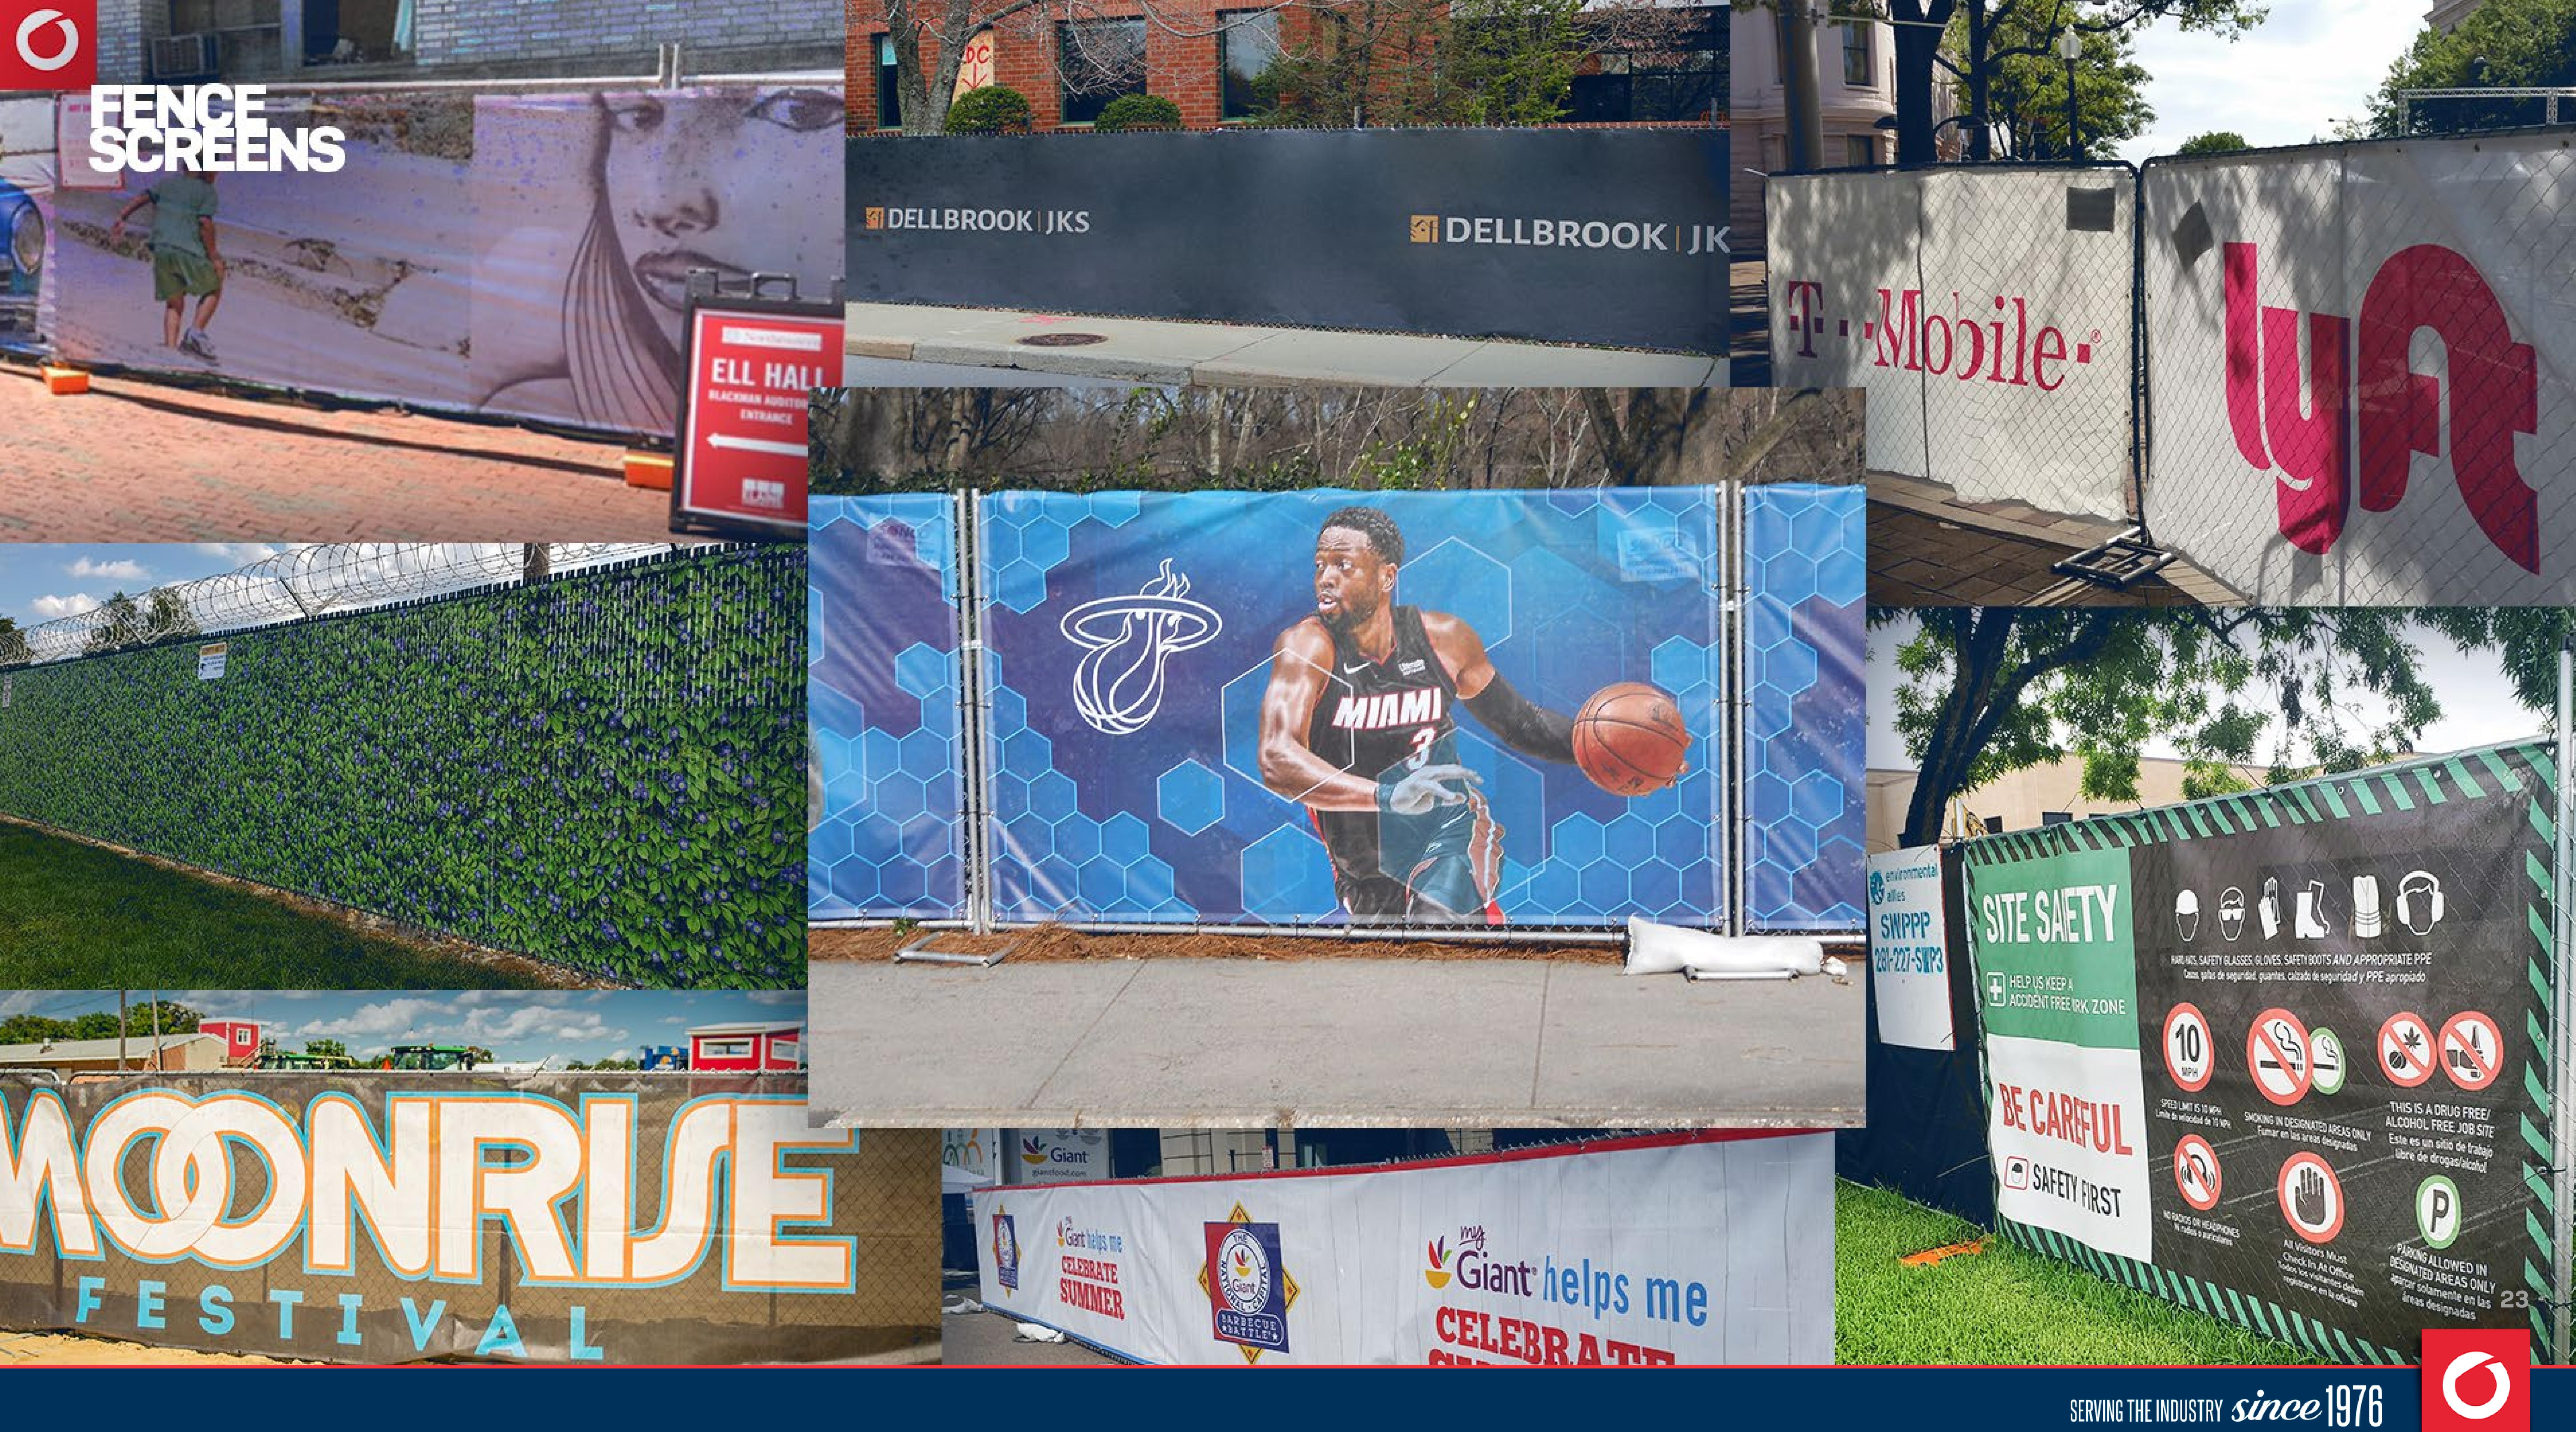

# SAFEGUARD YOUR SITE WITH PORTABLE FENCING

Temporary fences protect people and assets at any worksite, event venue or festival.

SONCO's durable chain-link panels transport quickly and deliver unbeatable performance in high-traffic areas and challenging environments. Extra cross-tube support increases panel stability and prolongs fence life.

# SETTINGTHE STANDARD FOR WINDSCREEN QUALITY

Engineered with highly breathable, UV-resistant fabric, our durable windscreens increase site security and deliver 85% privacy blockage.

# Not every fence screen is created equal.

Elevate jobsite privacy or renew the look of old fences with SONCO's durable windscreens—available in basic black or green. Made to withstand weather, wind and tough work environments.

# **CUSTOM-PRINTED SIGNAGE**

Upgrade to printed privacy screens with complimentary designs from the SONCO branding experts! Photo-quality printing options include:

- OSHA-compliant safety messaging
- Logos & branding
- Sponsor advertisements

## **OSHA COMPLIANCE**

Replace individual safety signs with a single, professional message. OSHA fence screens identify hazards, communicate clearly and boost work zone safety.

# DURABILITYNEVER LOOKED THIS GOOD

Don't waste a valuable marketing opportunity. Turn any perimeter into a high-impact billboard.

SONCO branding specialists customize privacy screens to grow your business, promote events, post safety messages or highlight sponsor ads. Enjoy FREE design consultations and photo-quality print results.