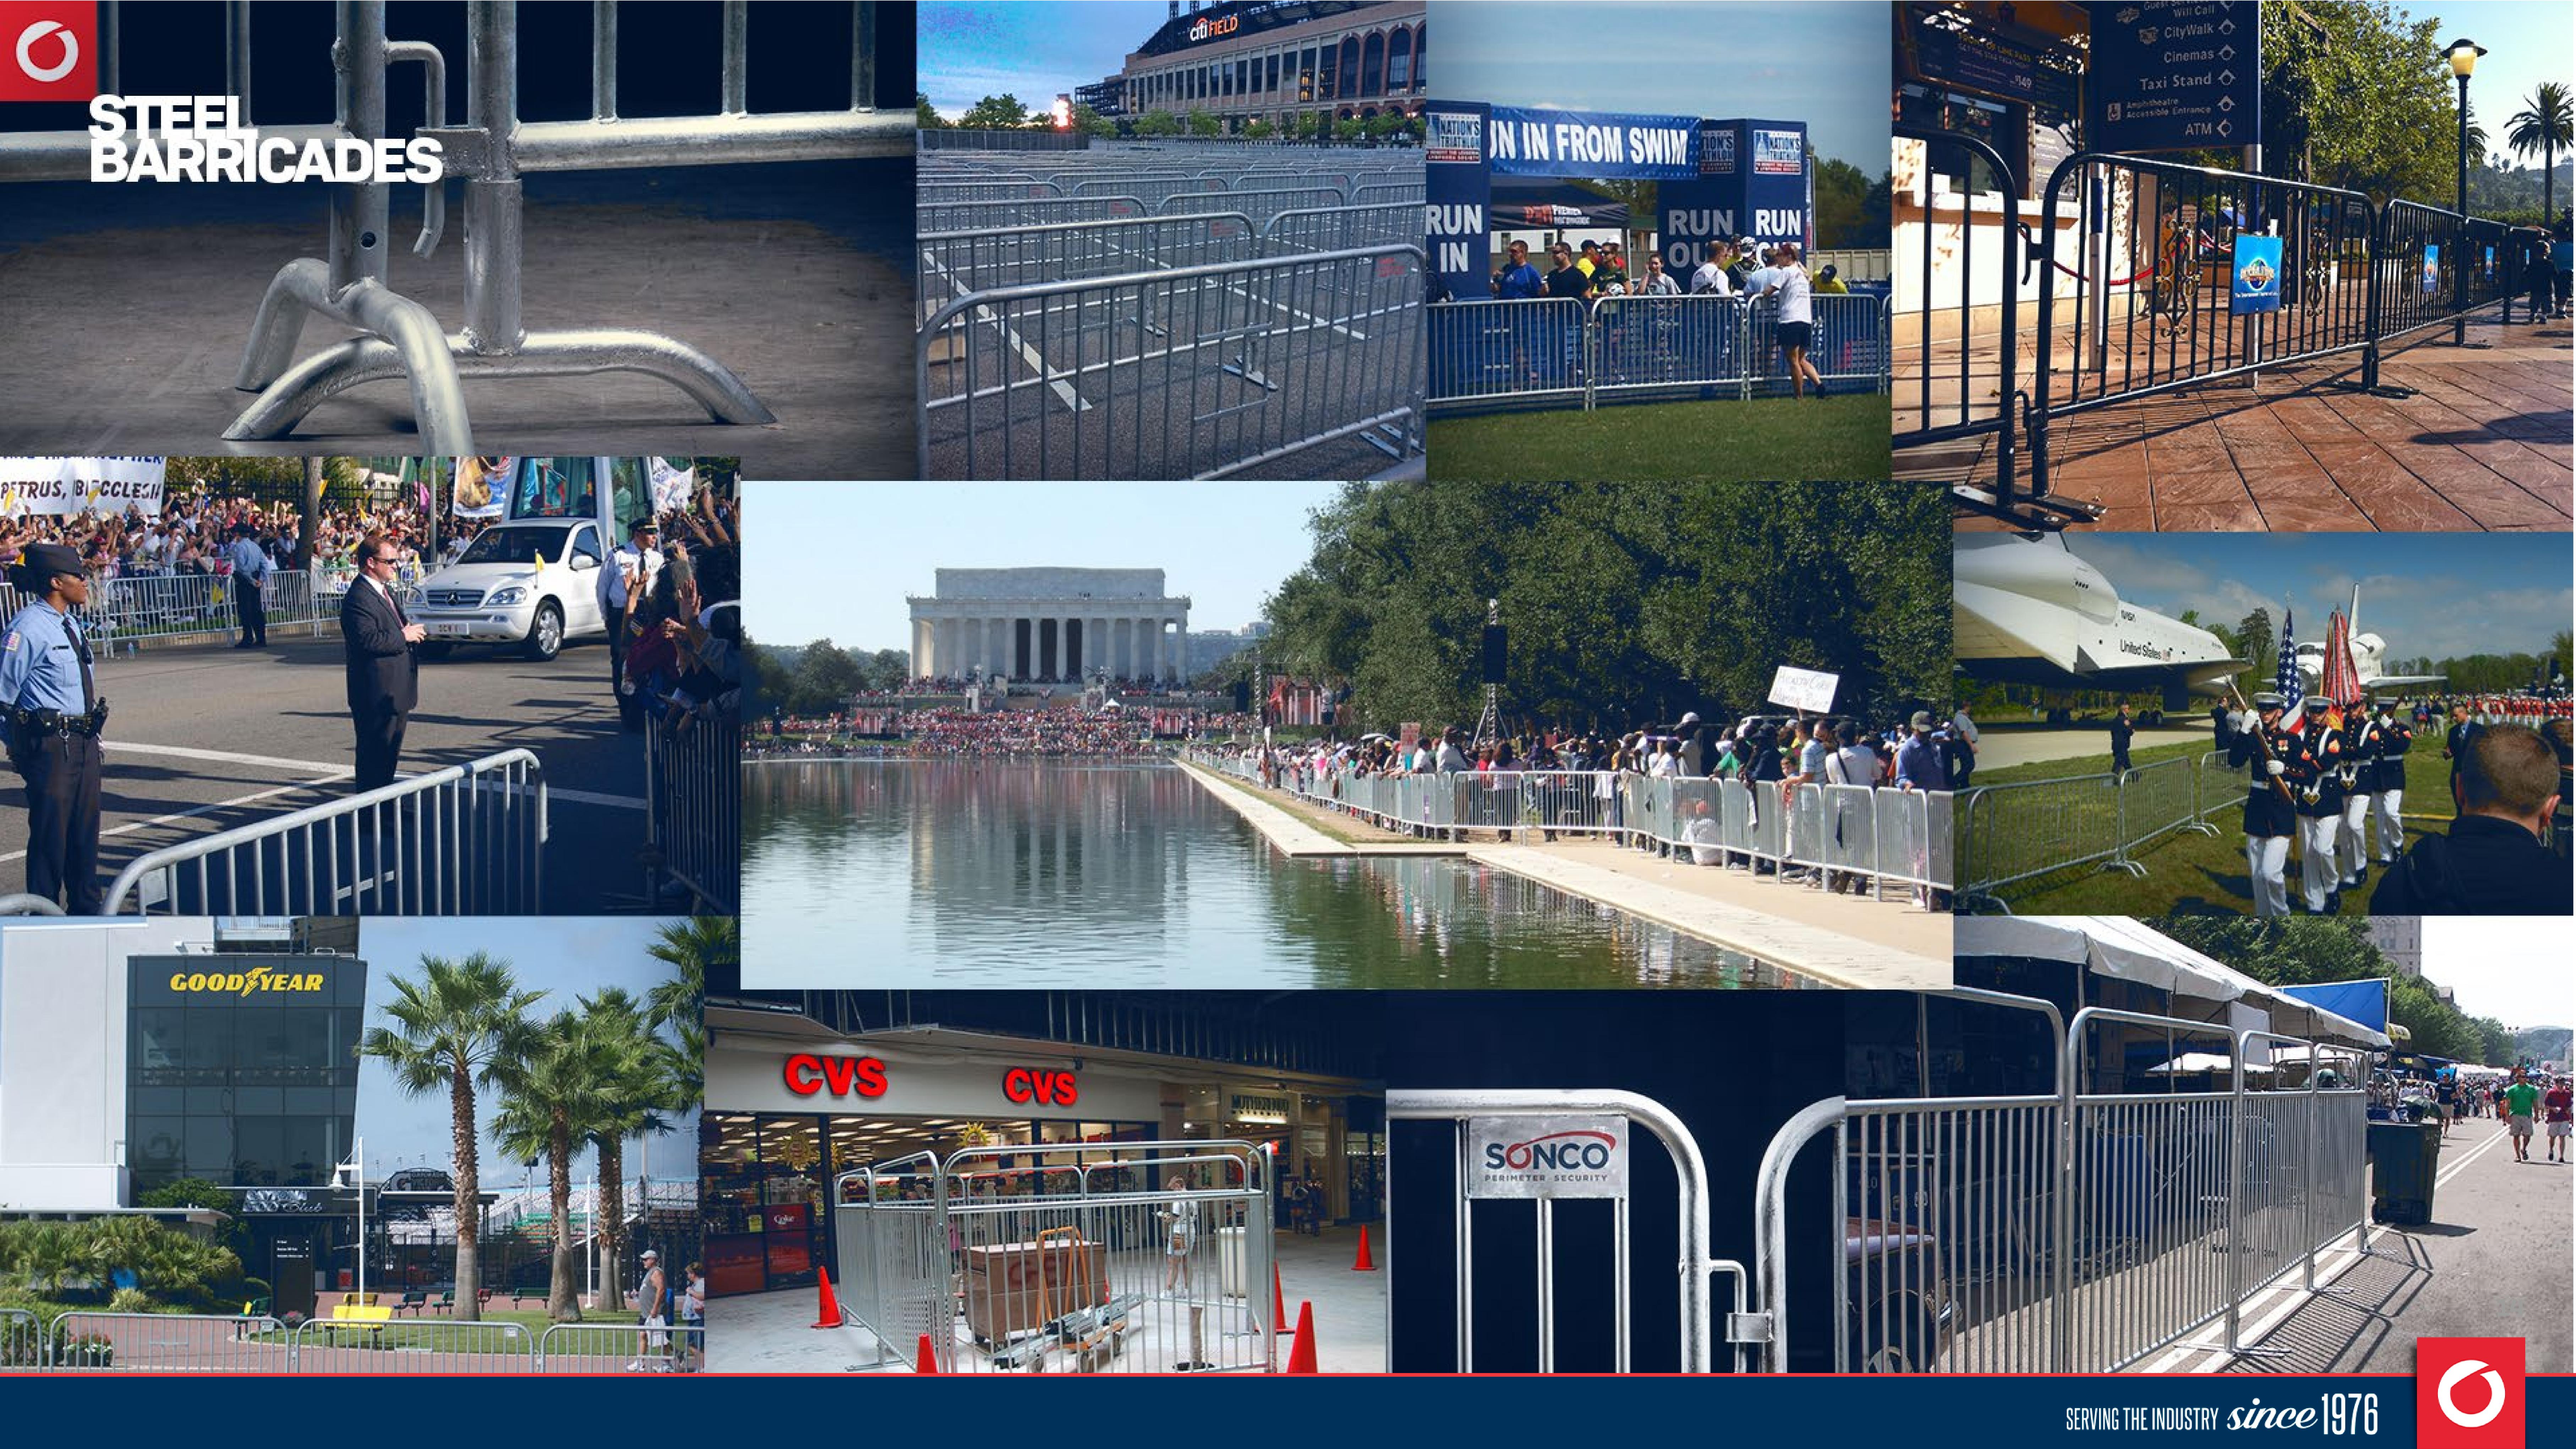

# MEETTHE INDUSTRY'S TOUGHEST BARRICADE

Our steel barriers look as good in five years as the day they arrived.

SONCO barricades are the most reliable on today's market. Built with 25% more steel than competitors, these attractive lightweight or heavy-duty barriers are virtually indestructible and offer unbeatable longevity.

# LIGHTWEIGHT DURABILITY

Metal barricades are light enough to deploy and relocate—and durable enough to hold the line. Ideal for crowd and traffic control, perimeter security and event operations.

# STURDY CONSTRUCTION

Engineered to take hit after hit without dings, dents or damage, SONCO steel barricades are built from hot-dip galvanized steel with rugged, rust-proof coatings.