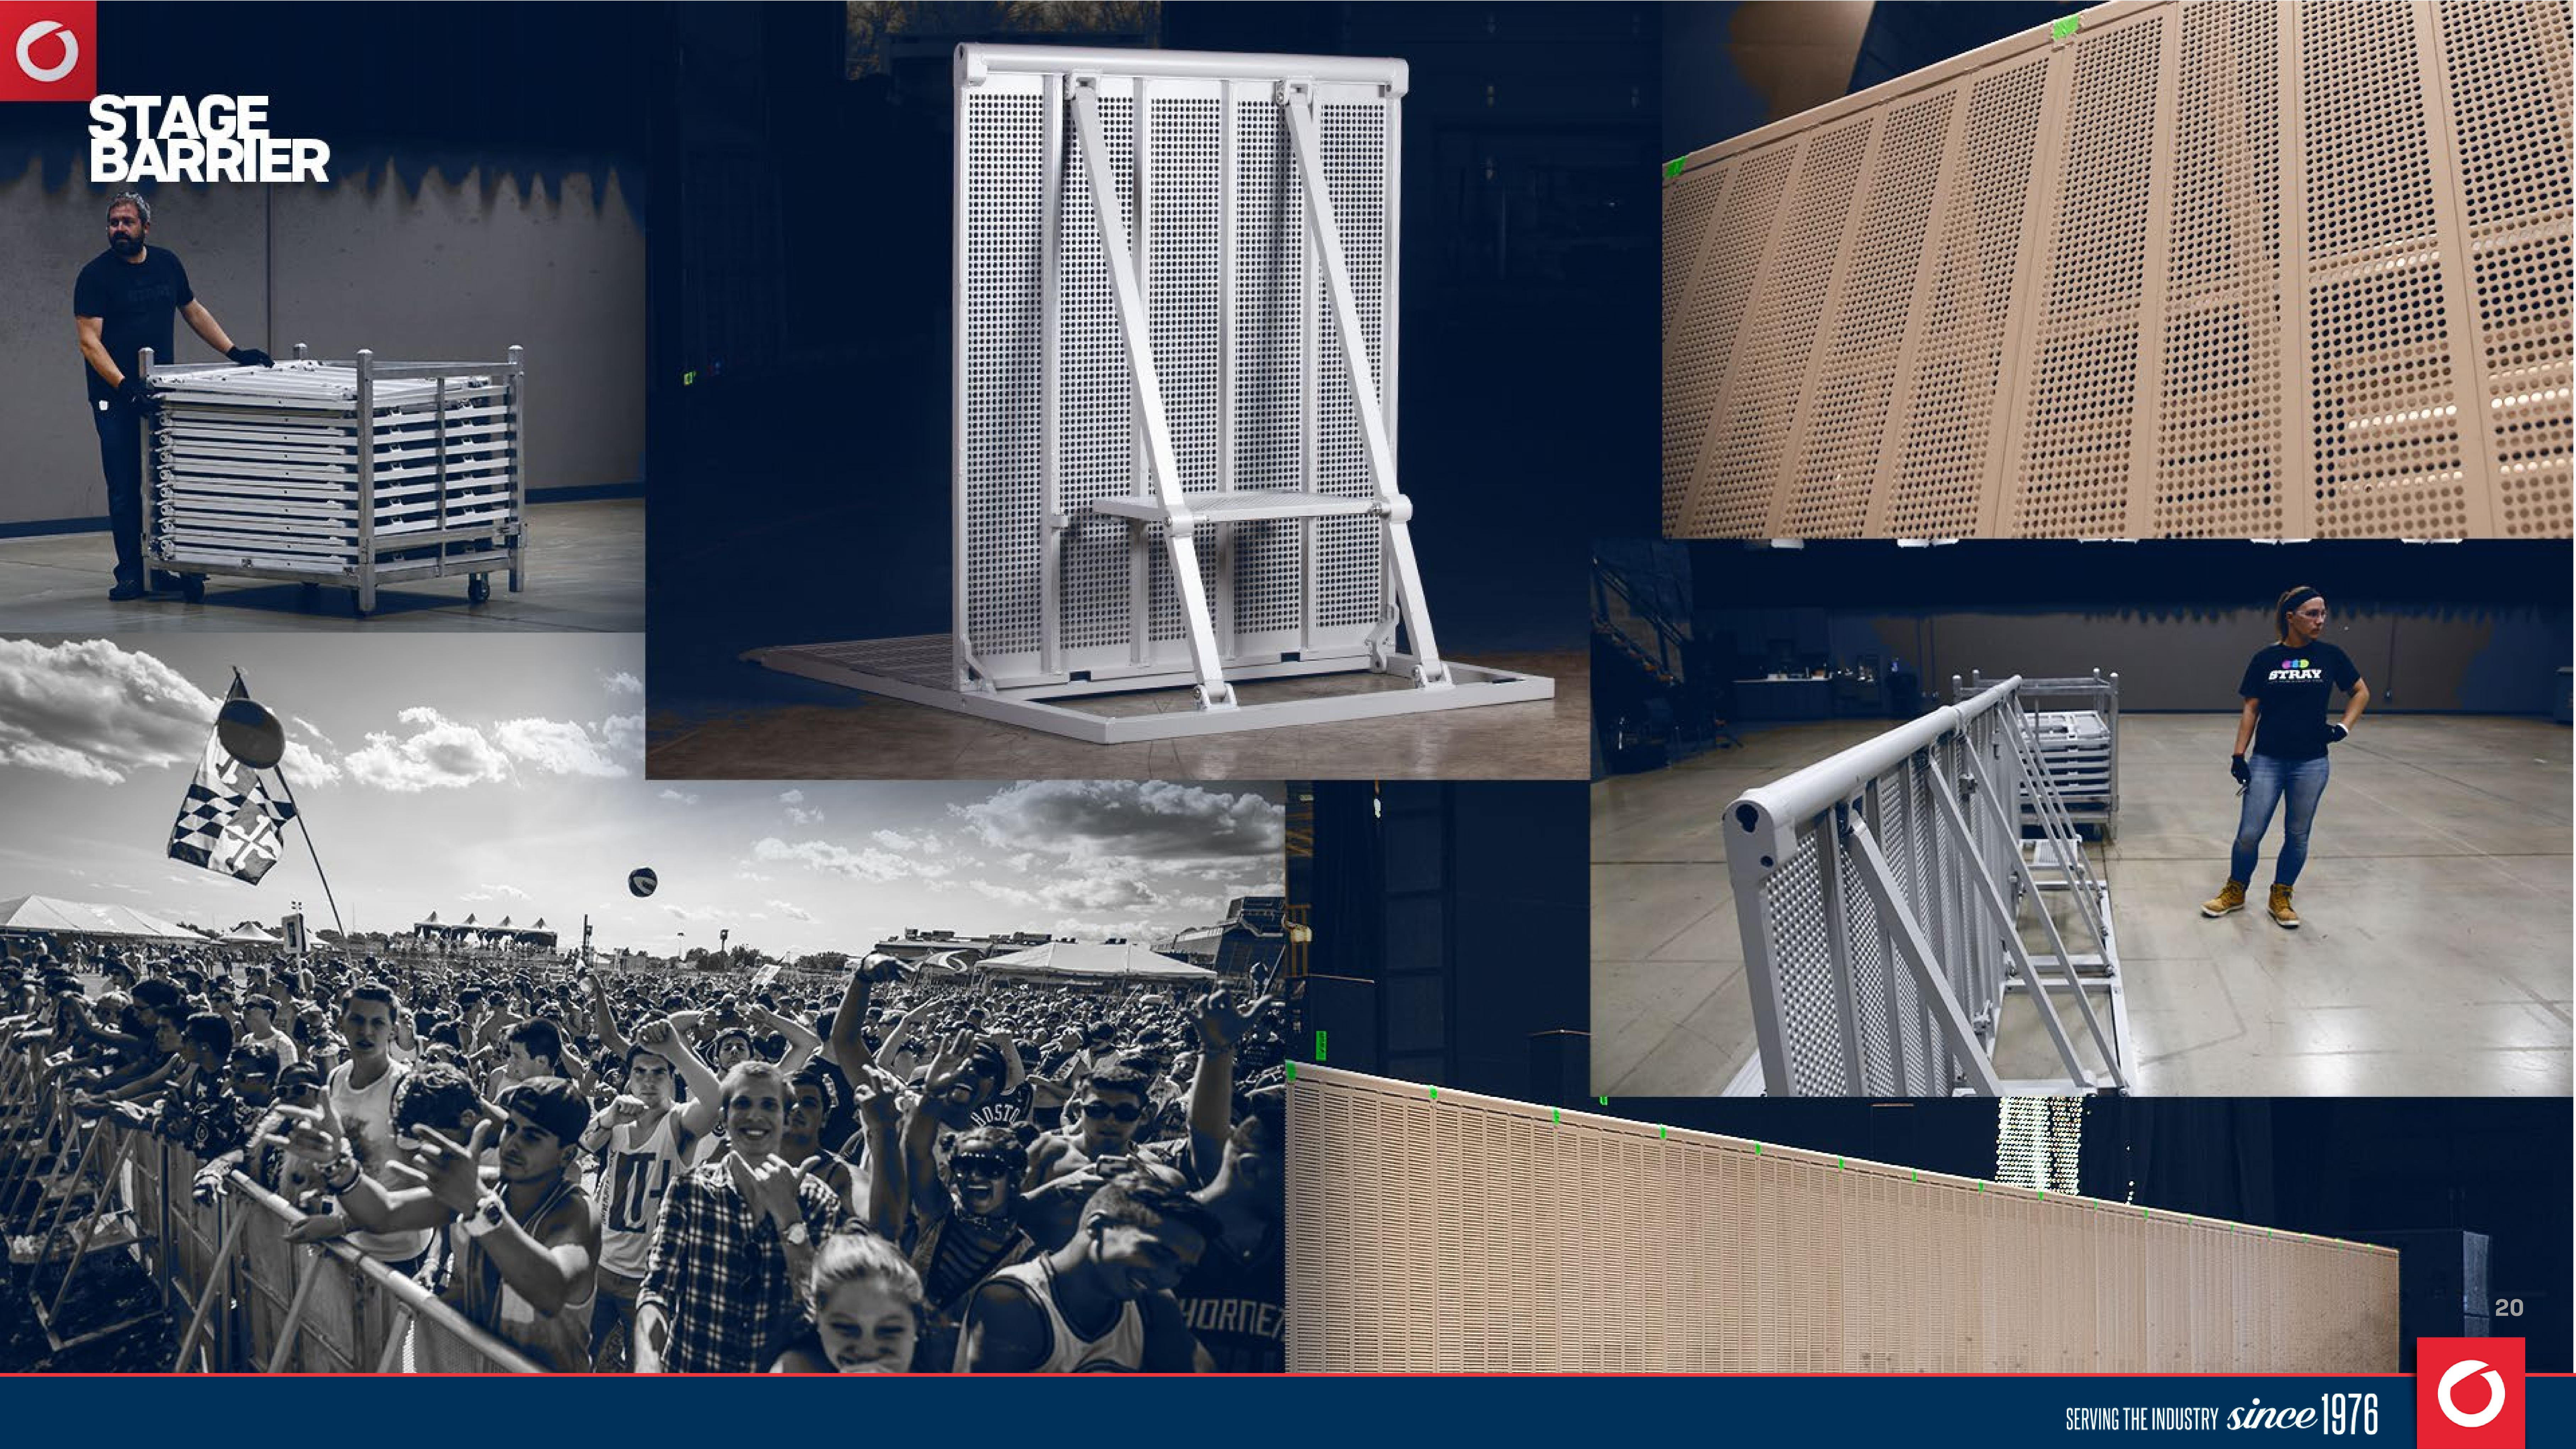

# SONCO STAGE BARRIERS SAVE TIME, DECREASE LABOR COSTS & OPTIMIZE SAFETY.

With SONCO lightweight stage barriers, Stray Productions enjoys safer, faster deployment of their immersive, live stage environments. And because these barriers are crafted to the rigorous standards of the American Welding Society, they exceed industry standards for durability and reliability.

# SAVE BIG WITH STEL-STRONG STAGE BARRIERS

SONCO stage barriers are the ultimate alternative to Mojo Barriers. Experience guaranteed quality—without the sticker shock.

With SONCO, "back breakers" are a thing of the past. Aluminum stage barrier systems are the ideal blend of high-performance construction and lightweight maneuverability. Keep talent and crowds safe while streamlining your stage setup.

### MIX & MATCH

Create fully custom barrier systems tailored to any venue. Mix straight and corner panels, snake runners, hinged gates and more.

## SECURE & AFFORDABLE

Built strong like our signature steel barricades, aluminum stage systems protect performers, patrons and personnel—without breaking the budget.

## **EXTREME DURABILITY**

When it comes to big events, there's no room for risk. SONCO stage barriers are certified by the American Welding Society and robust enough for rowdy crowds.