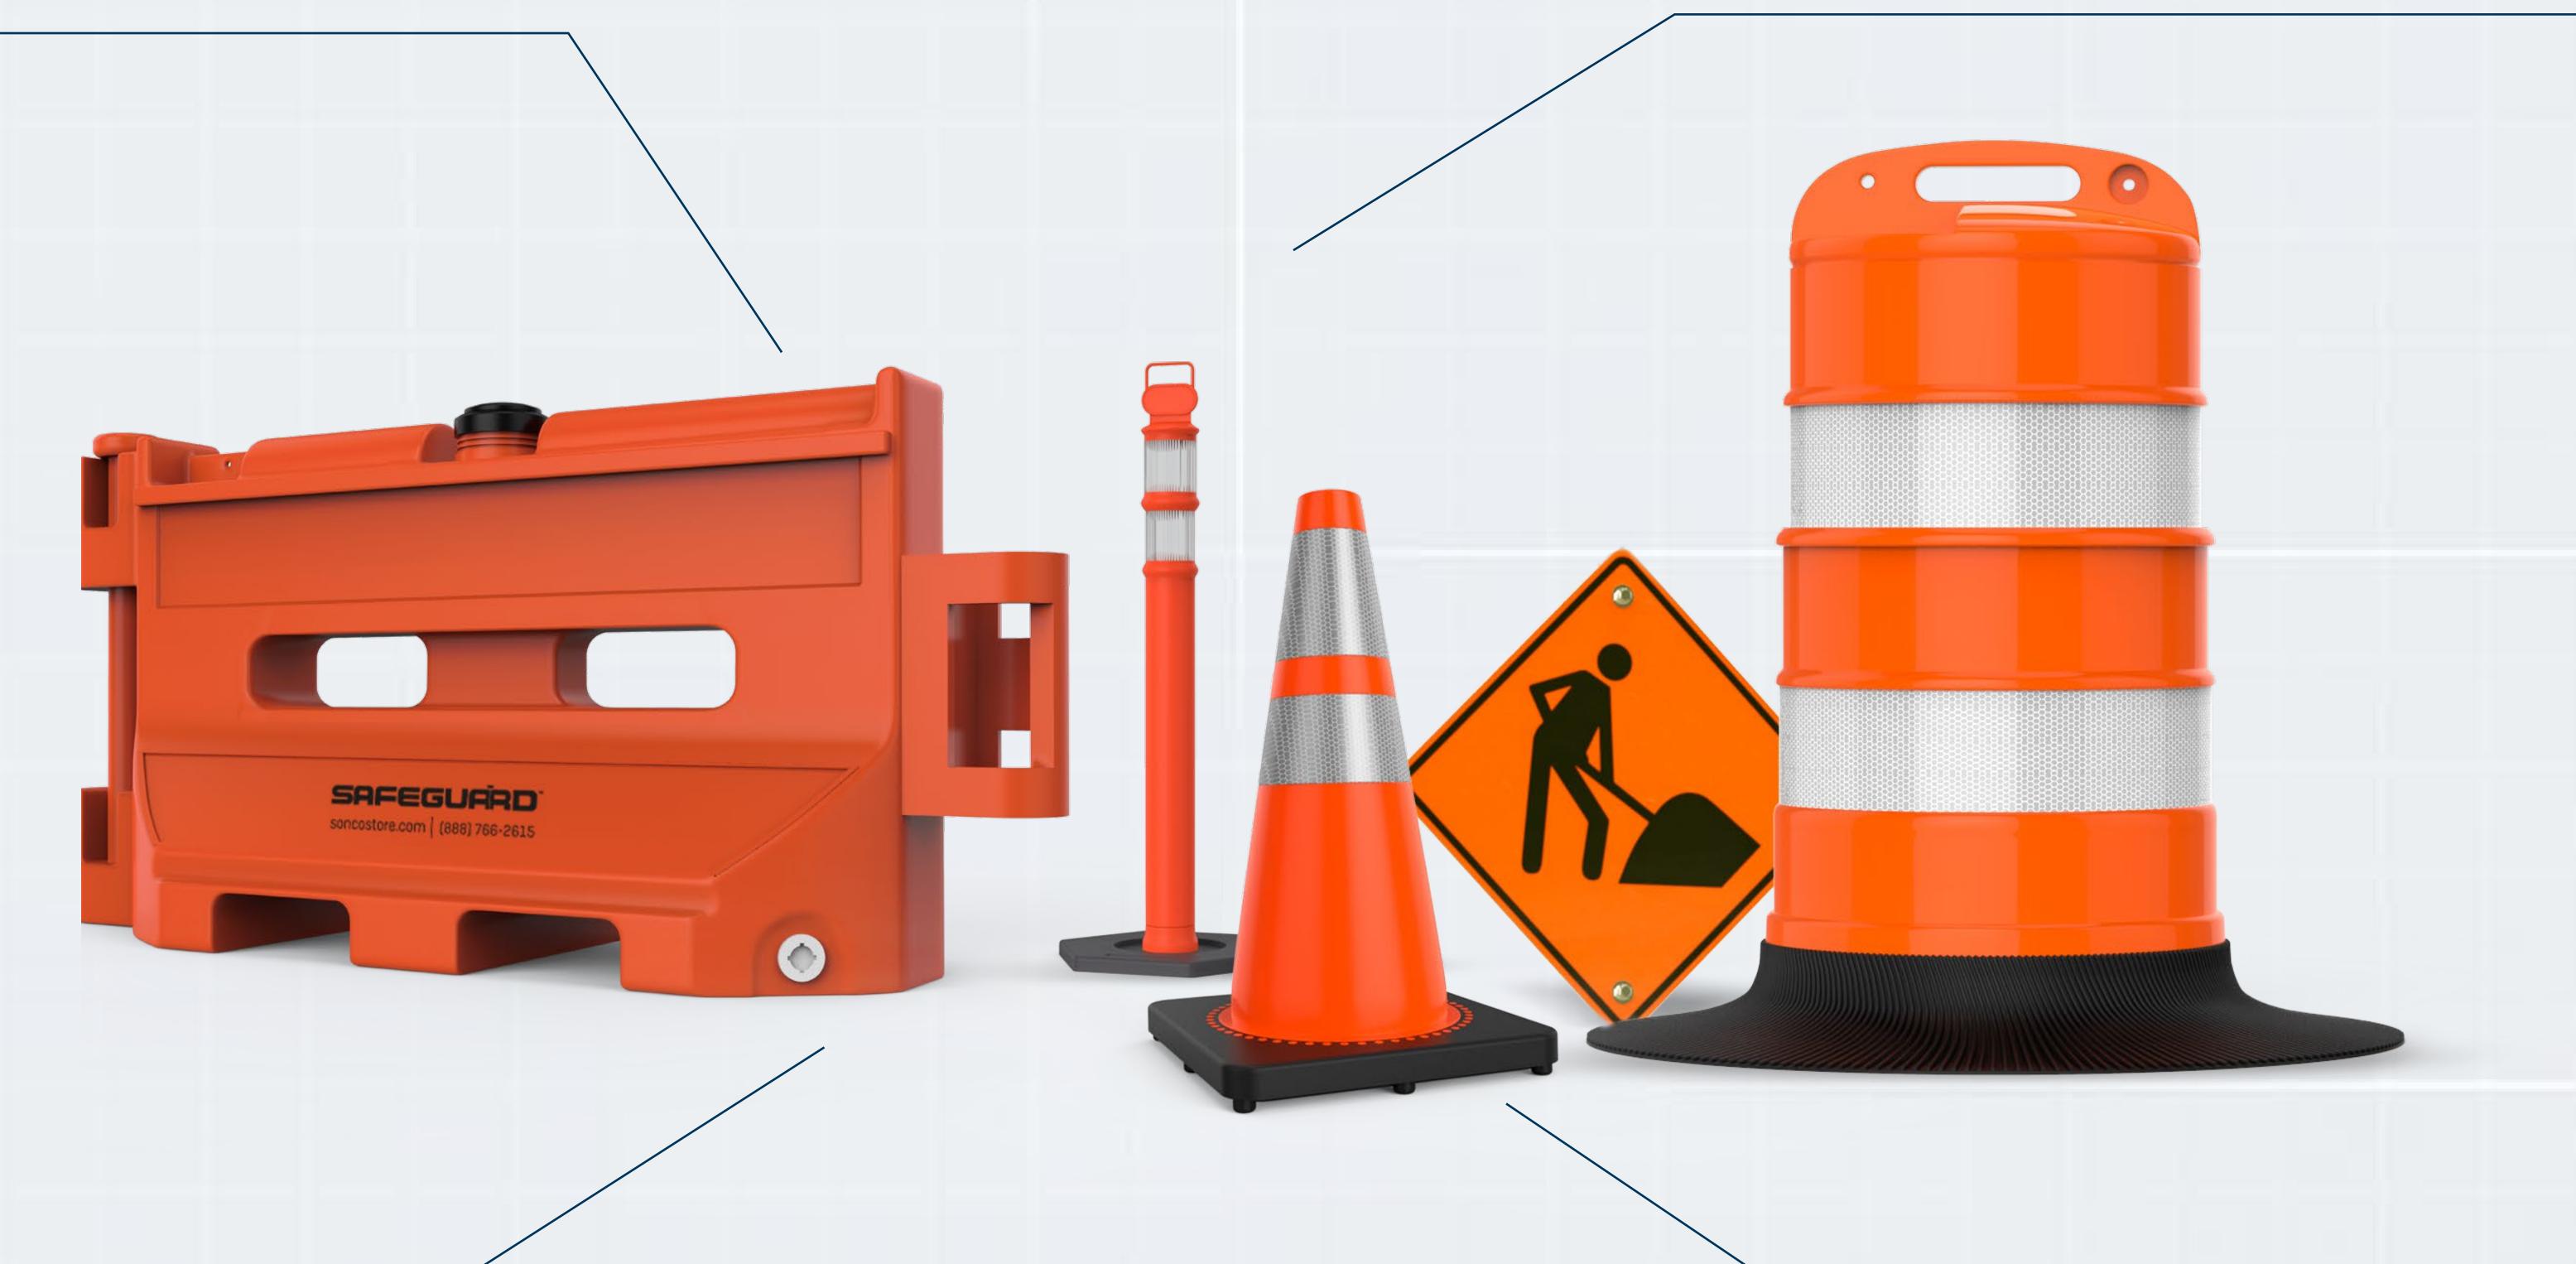

# PROVEN TRAFFIC CONTROL & WORKSITESAFETY

Prioritize construction crew and pedestrian safety with SONCO's quick-deploy cones, traffic barriers, jersey barriers and signs.

Multi-colored cones, posts, barricades and safety signage withstand years of weather extremes and harsh conditions—and still deliver unrivaled performance. Built from durable materials like injectionmolded PVC, these traffic supplies are widely used to redirect pedestrians, warn oncoming vehicles, define worksite boundaries and guide event traffic.

# SAFETY COMPLIANCE

Maintain worksite compliance, avoid safety violations and minimize liability. Our cones and barriers are NFPA- and MUTCD-compliant and NCHRP-350 certified.

# **HIGH-VISIBILITY COLORS**

Nothing says safety like OSHA orange—but we didn't stop there. Traffic cones and barriers come in bold colors with high-viz features like LED lights and reflective sheeting.

# **CUSTOM FEATURES**

WALL-TO-WALL SOLUTIONS

Our traffic safety catalog covers

construction zones, event venues,

festivals, municipalities, medical

facilities and more.

every industry and application:

Traffic delineators are fully customizable with your choice of cone or post materials, sizes, base weights and accessories.