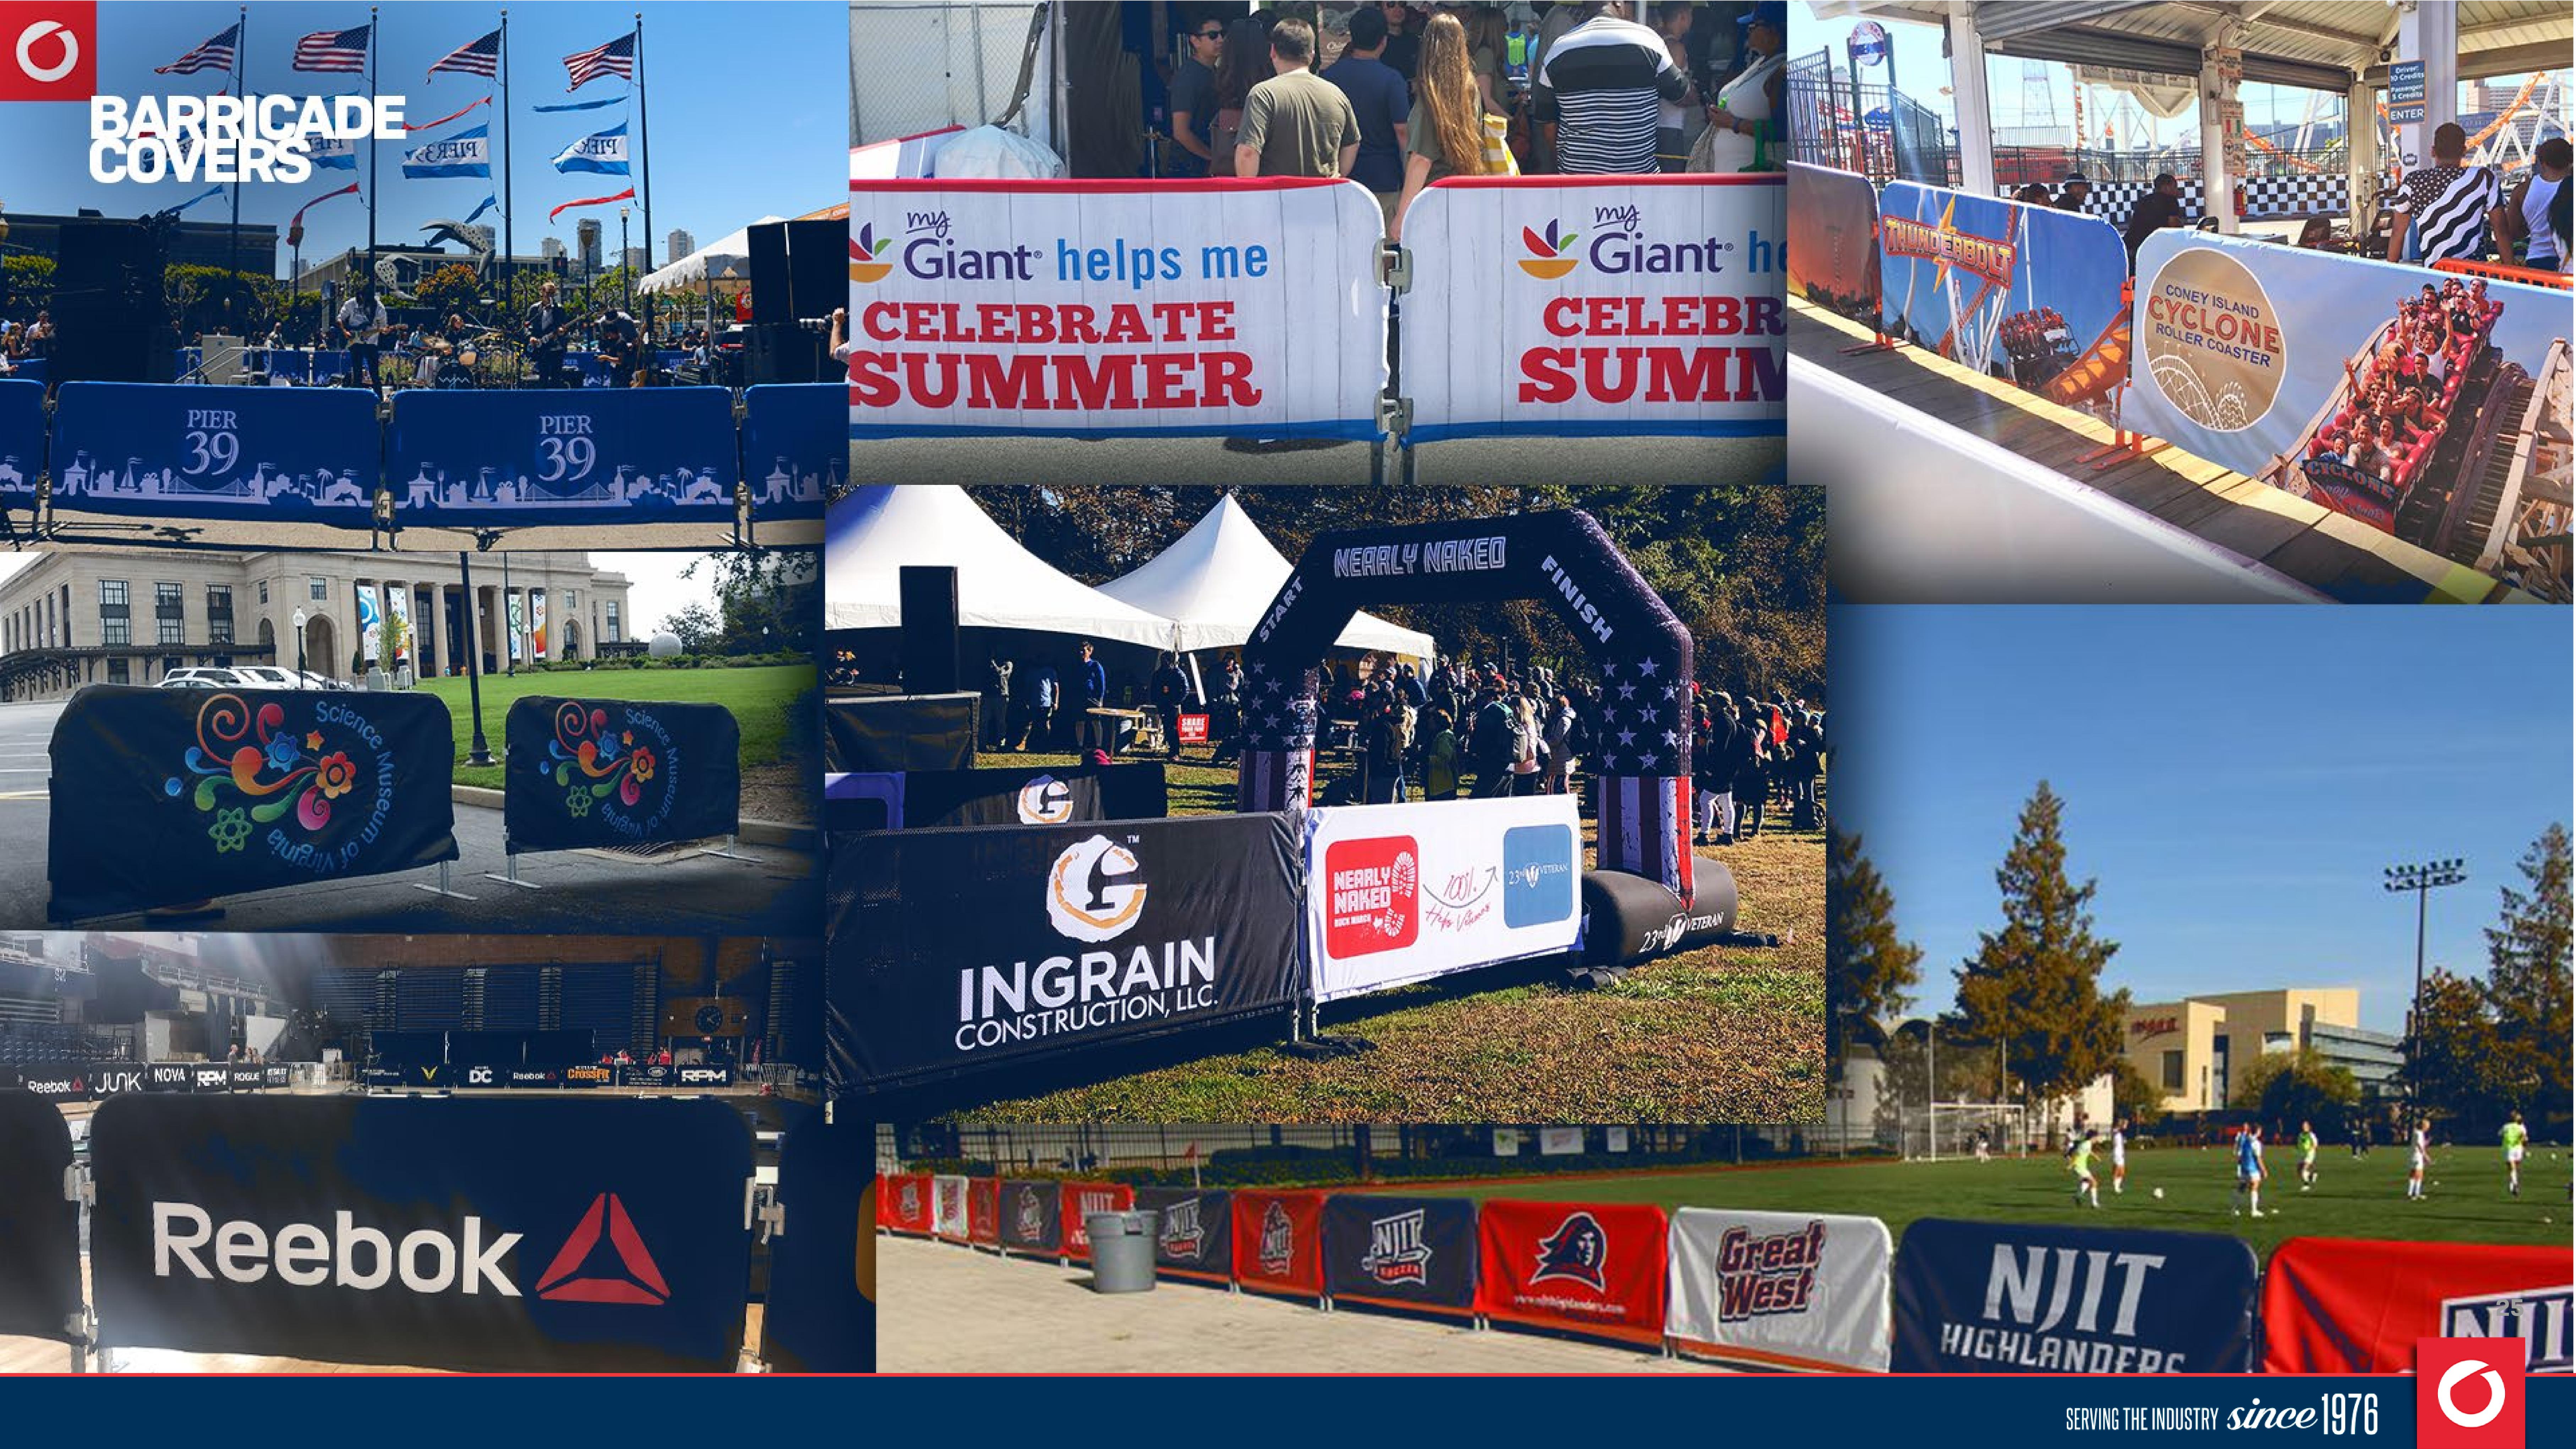

# BARRICADE COVERS GENERATE REVENUE

Promote your brand, monetize your event and increase sponsorships with SONCO's double-sided barricade jackets.

We don't just sell the highest-quality barricades on the market. We protect those barricades with premium barrier jackets that resist fraying, tearing and fading. Choose from vinyl and polyester materials that withstand the weather and repel raucous crowds.

# **NEW REVENUE STREAM**

Convert barricades into ad space! Custom barricade covers increase brand visibility and boost your bottom line.

## **ONE-STOP SHOP**

SONCO custom barrier jackets are designed and printed in-house, under one roof. Gone are the days of multiple vendors and communication mix-ups.

## ADVERTISE & MONETIZE WITH CUSTOM BRANDING

SONCO design services are FREE with your purchase of perimeter and crowd control supplies. Trust our talented branding experts to convey a bold, professional image with photo-quality results. Advertise your event, raise brand awareness or monetize barriers with custom fence screens, signs and barricade covers.