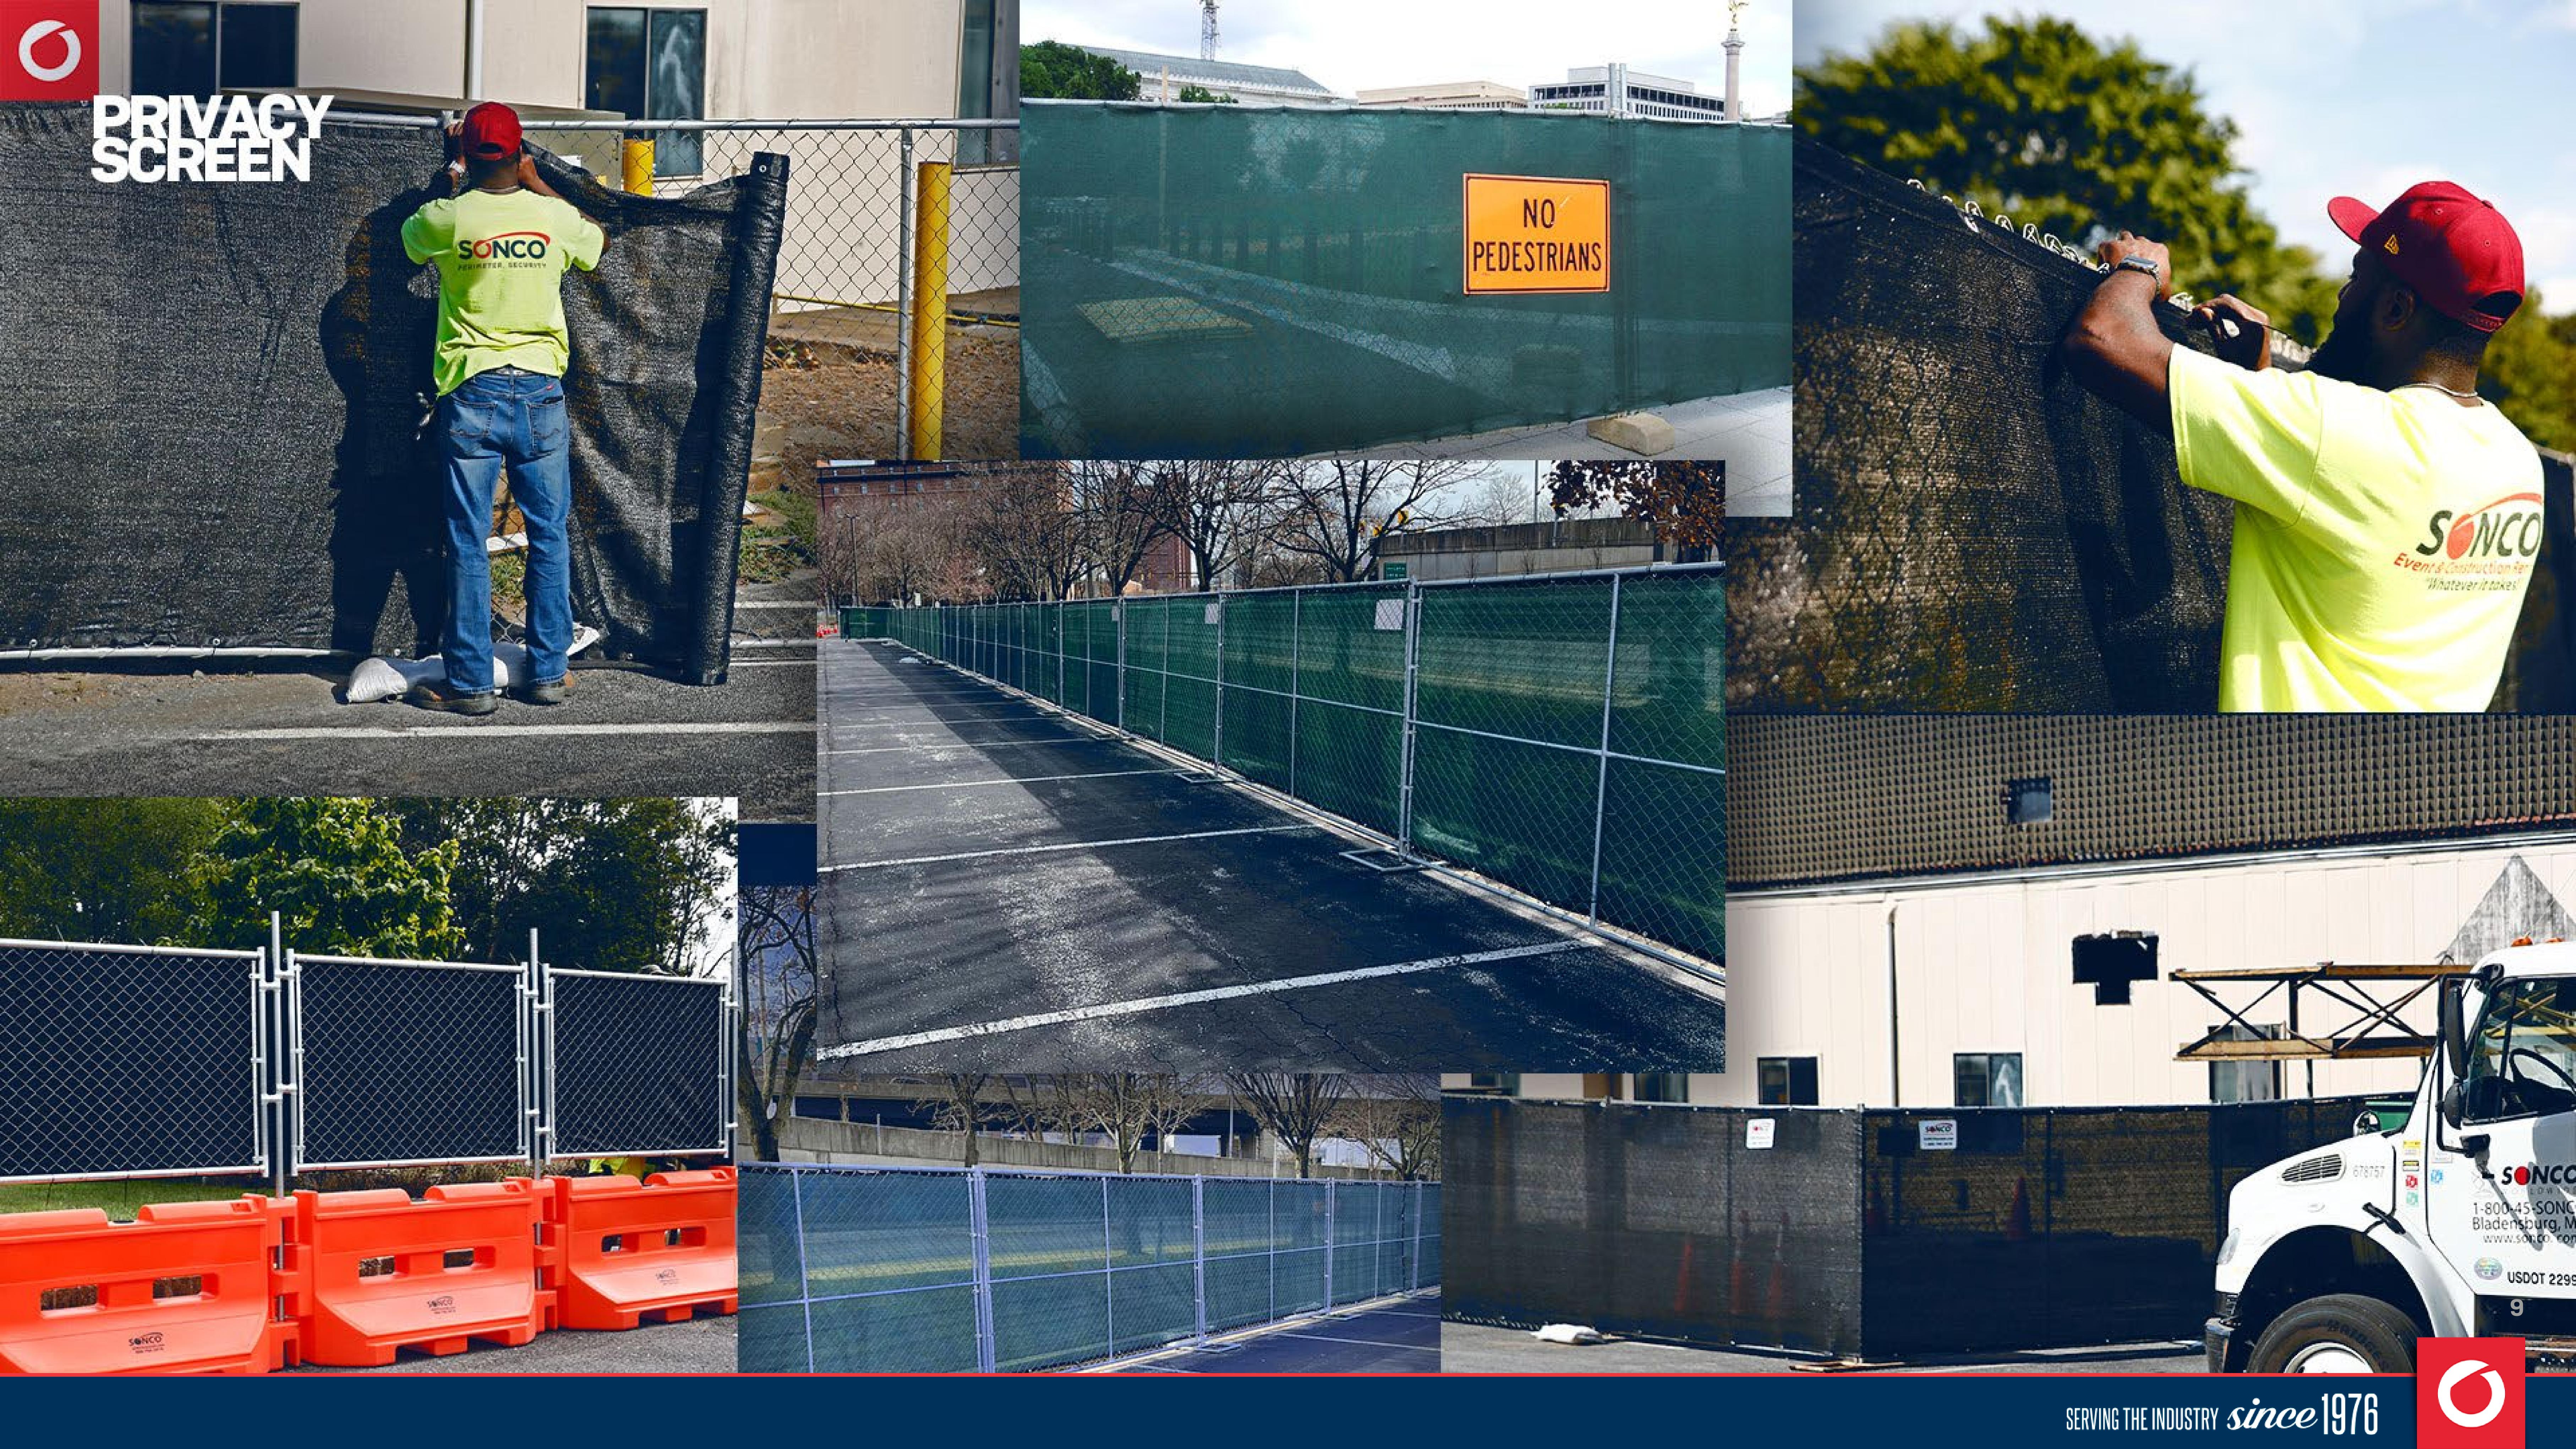

# SAFEGUARD YOUR SITE WITH PORTABLE FENCING

Temporary fences protect people and assets at any worksite, event venue or festival.

SONCO's durable chain-link panels transport quickly and deliver unbeatable performance in high-traffic areas and challenging environments. Extra cross-tube support increases panel stability and prolongs fence life.

# SETTINGTHE STANDARD FOR WINDSCREEN QUALITY

Engineered with highly breathable, UV-resistant fabric, our durable windscreens increase site security and deliver 85% privacy blockage.

# Not every fence screen is created equal.

Elevate jobsite privacy or renew the look of old fences with SONCO's durable windscreens—available in basic black or green. Made to withstand weather, wind and tough work environments.

## **OSHA COMPLIANCE**

Replace individual safety signs with a single, professional message. OSHA fence screens identify hazards, communicate clearly and boost work zone safety.