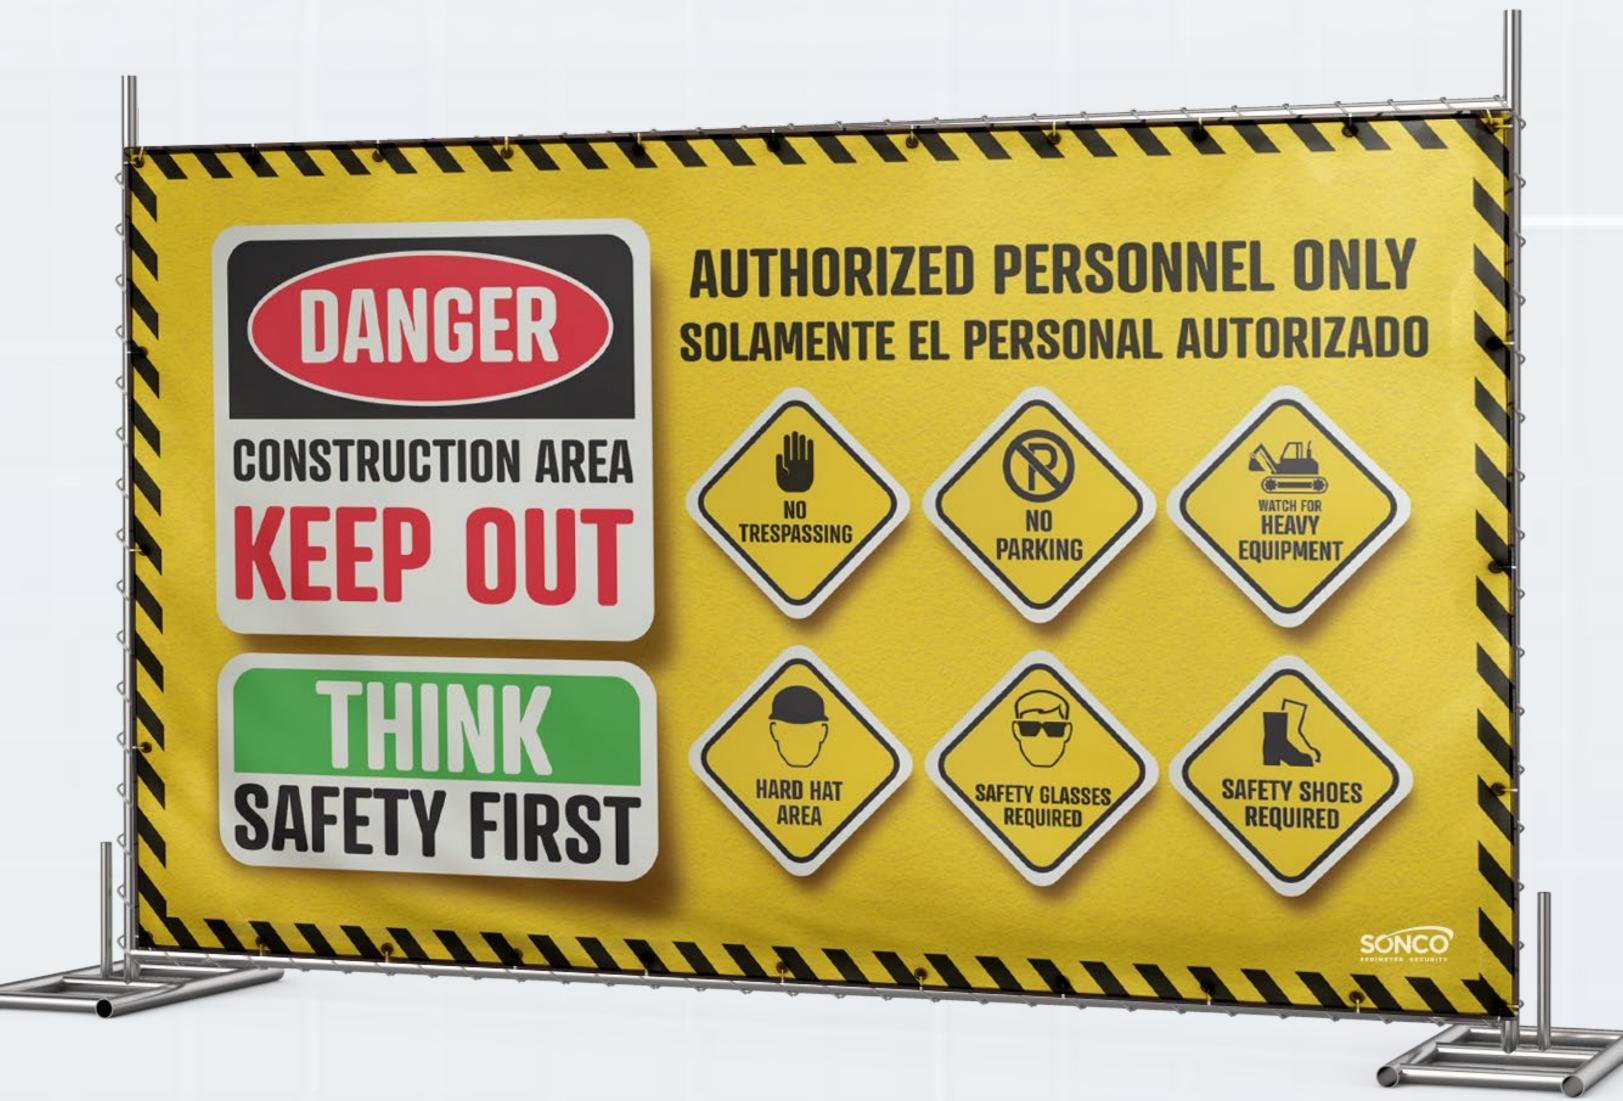

# **CUSTOM-PRINTED SIGNAGE**

Upgrade to printed privacy screens with complimentary designs from the SONCO branding experts! Photo-quality printing options include:

- OSHA-compliant safety messaging
- Logos & branding
- Sponsor advertisements

## **OSHA COMPLIANCE**

Replace individual safety signs with a single, professional message. OSHA fence screens identify hazards, communicate clearly and boost work zone safety.

# **OSHA COMPLIANCE**

Replace individual safety signs with a single, professional message. OSHA fence screens identify hazards, communicate clearly and boost work zone safety.

CLICK TO VIEW PRODUCT