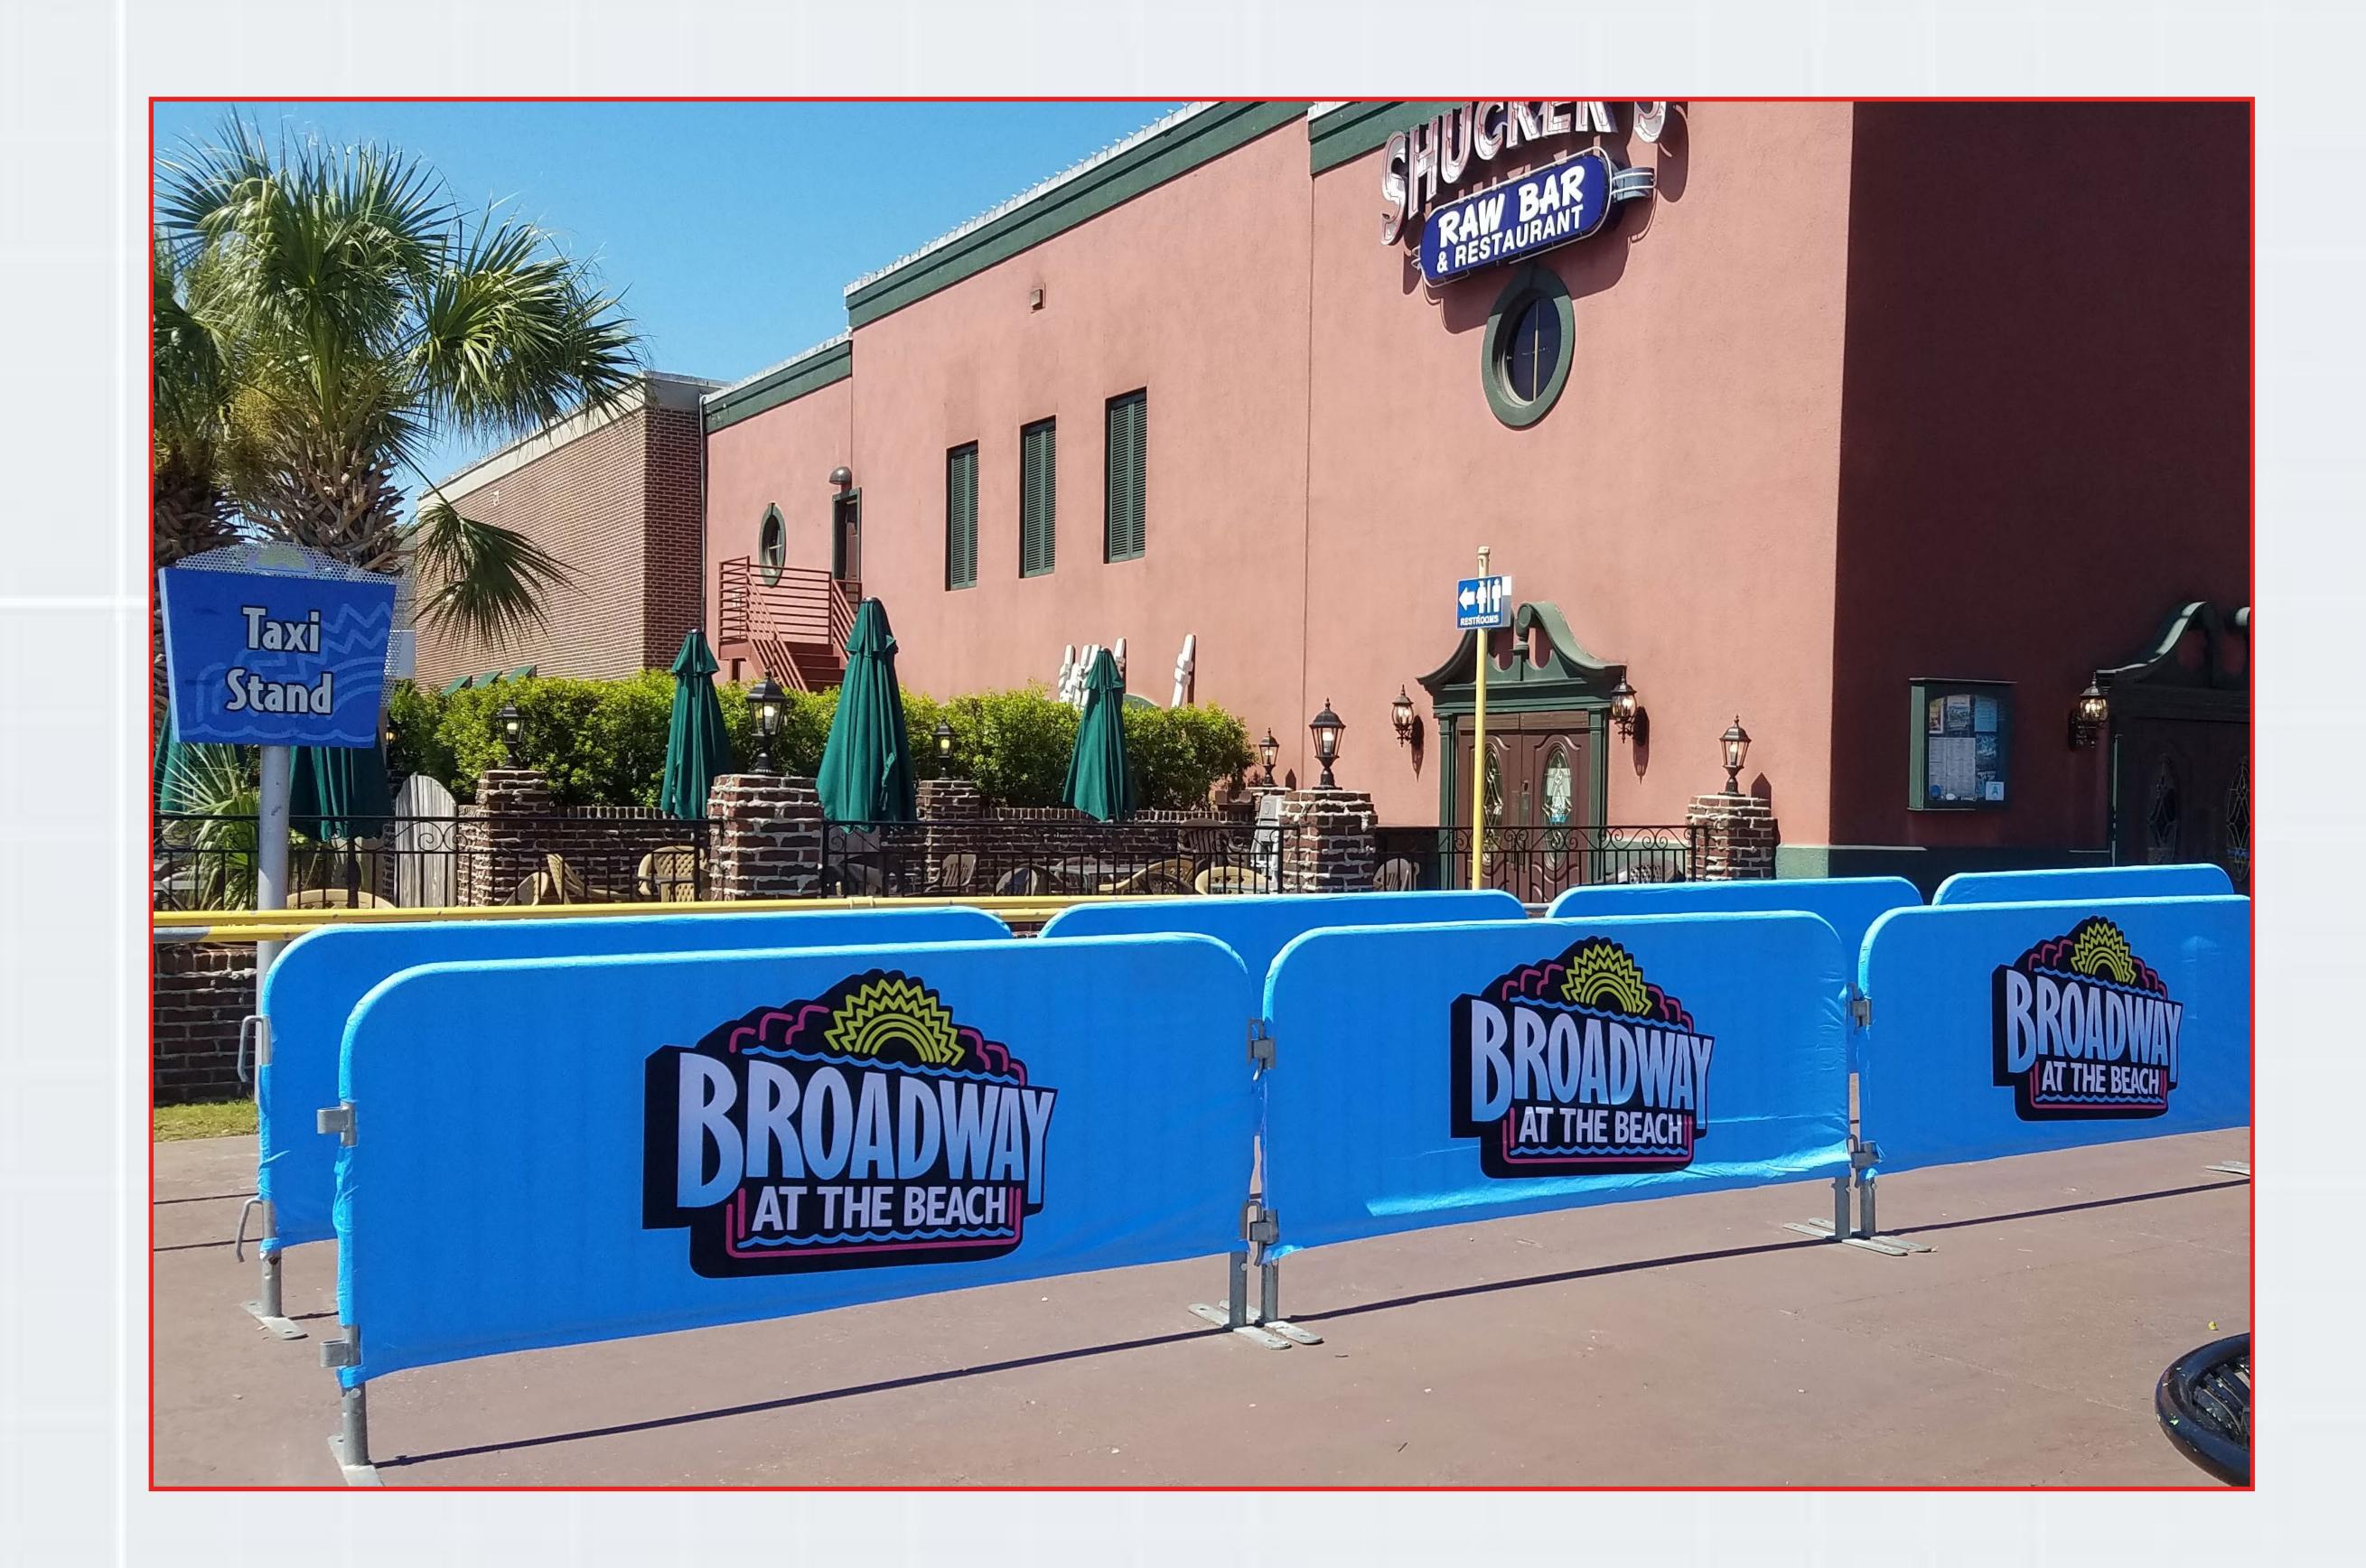

# **CUSTOM-PRINTED SIGNAGE**

Upgrade to printed privacy screens with complimentary designs from the SONCO branding experts! Photo-quality printing options include:

- OSHA-compliant safety messaging
- Logos & branding
- Sponsor advertisements

# DURABILITYNEVER LOOKED THIS GOOD

Don't waste a valuable marketing opportunity. Turn any perimeter into a high-impact billboard.

SONCO branding specialists customize privacy screens to grow your business, promote events, post safety messages or highlight sponsor ads. Enjoy FREE design consultations and photo-quality print results.

# BARRICADE COVERS GENERATE REVENUE

Promote your brand, monetize your event and increase sponsorships with SONCO's double-sided barricade jackets.

We don't just sell the highest-quality barricades on the market. We protect those barricades with premium barrier jackets that resist fraying, tearing and fading. Choose from vinyl and polyester materials that withstand the weather and repel raucous crowds.

# **NEW REVENUE STREAM**

Convert barricades into ad space! Custom barricade covers increase brand visibility and boost your bottom line.