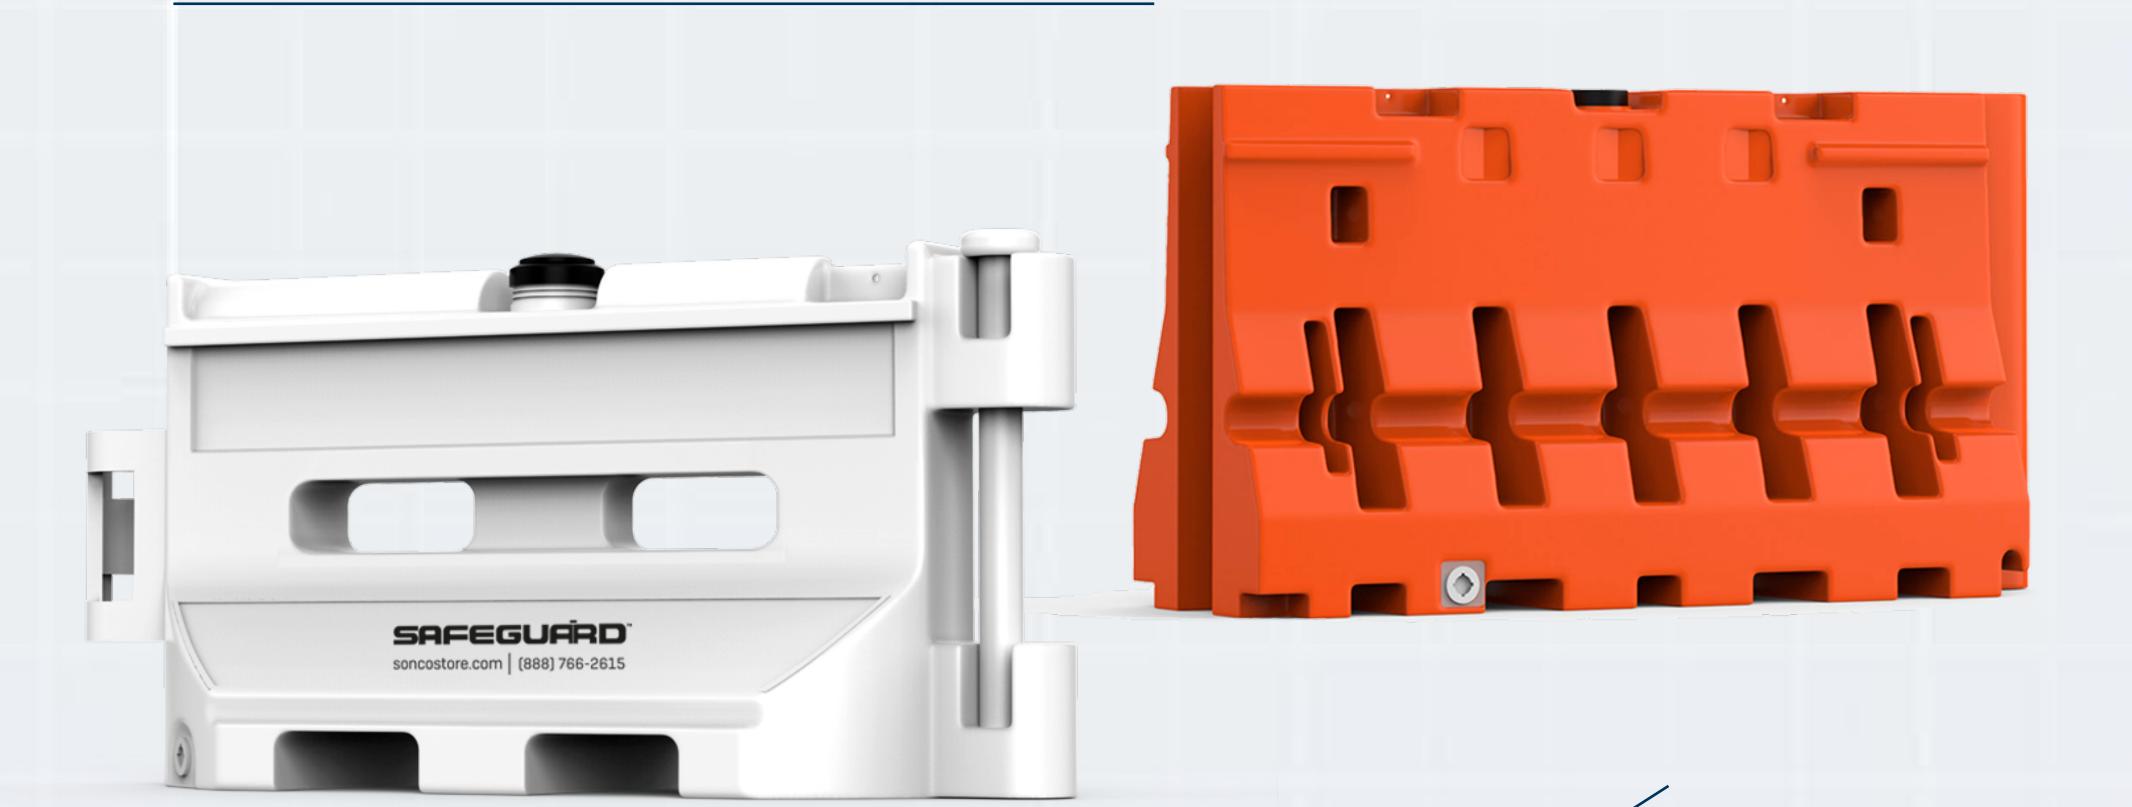

# ELEVATE FENCE SAFETY & STABILITY

SONCO proprietary base designs include the stand and the weight in one easy-transport accessory. Keep temporary fences stable in the most challenging conditions!

# **NEW-AGE FENCE STANDS FOR ANY ENVIRONMENT**

SONCO's OxBlock, OxStand and Bigfoot accessories double as a stand and weight for your temporary fence.

Anchor portable fence panels with these low-profile, OSHA-orange designs. No more concrete blocks or sandbag tripping hazards.

- SUPERIOR STABILITY without the risk of tripping.
- COST-EFFECTIVE ALTERNATIVE to bulky blocks or messy sandbags.
- TOUGH, THERMOPLASTIC CONSTRUCTION that's shock and weather resistant.
- 100% RECYCLABLE MATERIAL to meet green goals.
- CUSTOMIZABLE with your selected color, logo or company name.